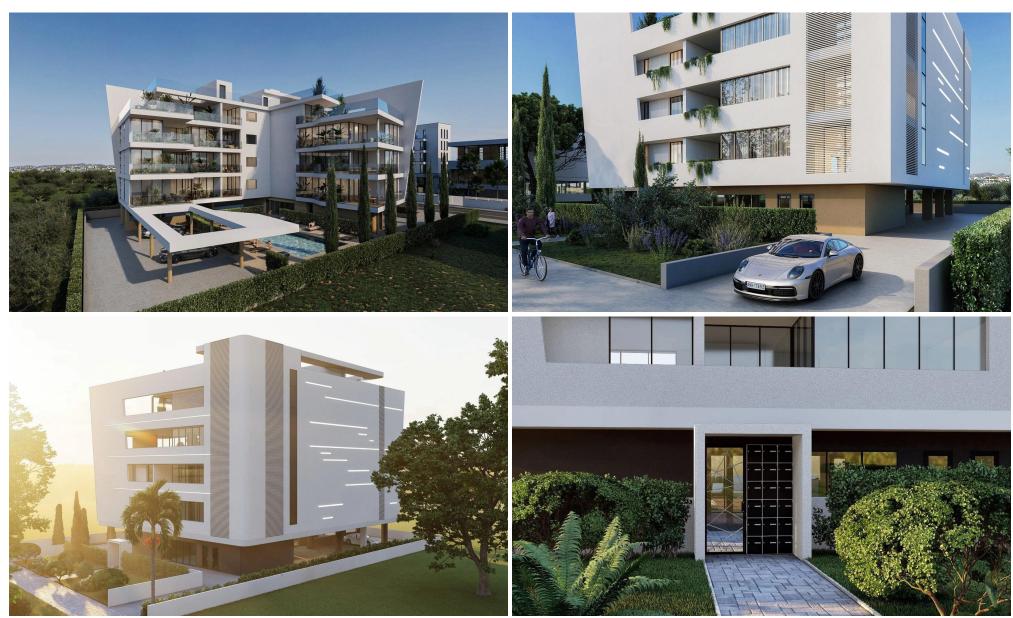

## 2 Bedroom Apartment for Sale in Potamos Germasogeias, Limassol District

This club-type project consisting of 14 apartments is located in the most popular area of Limassol – Potamos Germasogeia. This is a new modern complex designed for living off the coast, combines all the conditions for a Mediterranean lifestyle in an urban environment. The location combines the calm atmosphere of the area, the absence of high-rise buildings and proximity to all the city's infrastructure.

The residential complex consist of 14 apartments. The layouts are varied and consist of spacious single, double-bed layout solutions, as well as a luxurious three-bedroom penthouse on the top floor with a private barbecue area. All of them are delivered in a fine finish ...