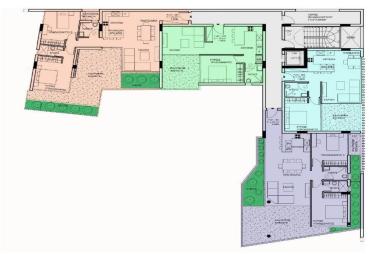

| Property Info                                                                             |                                                                             | Plot / Area lı  | nfo                         | Additional info                                             |                                              |
|-------------------------------------------------------------------------------------------|-----------------------------------------------------------------------------|-----------------|-----------------------------|-------------------------------------------------------------|----------------------------------------------|
| Covered Area<br>Covered Veranda<br>Floor Number<br>Total Number of Fl<br>Air Conditioning | 144<br>46<br>3<br>oors 4<br>All rooms, Yes                                  | Pool<br>Parking | Common, Yes<br>Covered, Yes | Reference Number<br>Property type<br>Condition<br>Bathrooms | 3097<br>Apartment<br>Under Construction<br>2 |
| Amenities                                                                                 | Location                                                                    |                 |                             |                                                             |                                              |
| • Parking                                                                                 | Location: Potamos Germasogeias<br>Coordinates: 34.704139519477 / 33.0918072 |                 | Region: Limassol<br>8032    |                                                             |                                              |

#### www.index.cy - All Cyprus Real Estate

3 floor