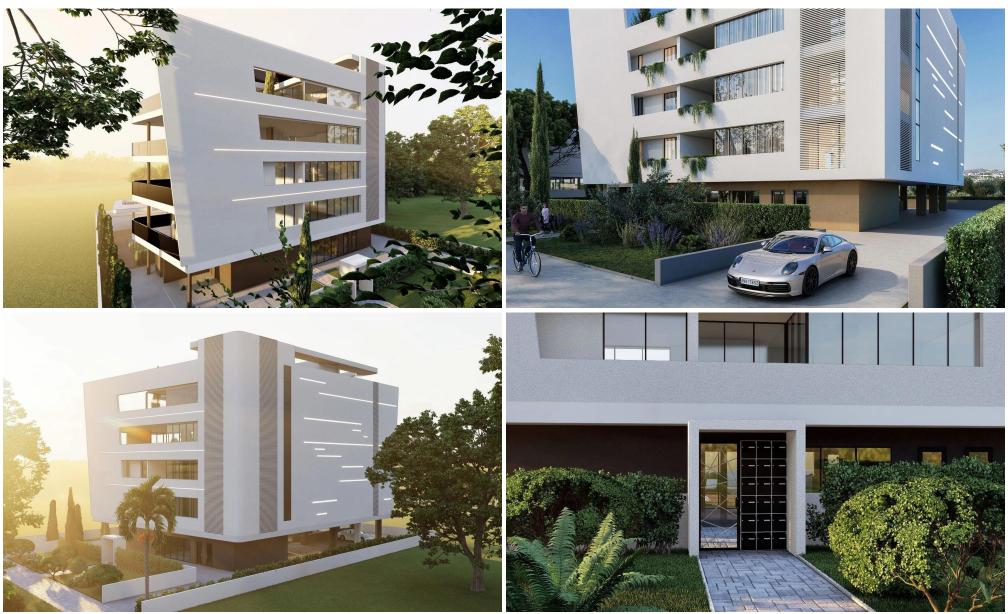

### 2 Bedroom Apartment for Sale in Potamos Germasogeias, Limassol District

This club-type project consisting of 14 apartments is located in the most popular area of Limassol – Potamos Germasogeia. This is a new modern complex designed for living off the coast, combines all the conditions for a Mediterranean lifestyle in an urban environment. The location combines the calm atmosphere of the area, the absence of high-rise buildings and proximity to all the city's infrastructure.

The residential complex consist of 14 apartments. The layouts are varied and consist of spacious single, double-bed layout solutions, as well as a luxurious three-bedroom penthouse on the top floor with a private barbecue area. All of them are delivered in a fine finish ...