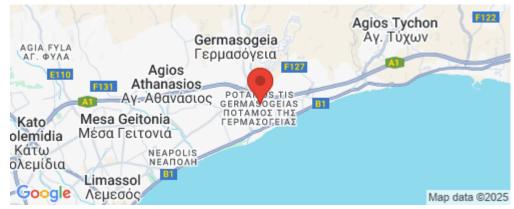

| Property Info                                                                             |                                                                             | Plot / Area lı  | nfo                         | Additional info                                             |                                              |
|-------------------------------------------------------------------------------------------|-----------------------------------------------------------------------------|-----------------|-----------------------------|-------------------------------------------------------------|----------------------------------------------|
| Covered Area<br>Covered Veranda<br>Floor Number<br>Total Number of Fl<br>Air Conditioning | 144<br>46<br>3<br>oors 4<br>All rooms, Yes                                  | Pool<br>Parking | Common, Yes<br>Covered, Yes | Reference Number<br>Property type<br>Condition<br>Bathrooms | 3097<br>Apartment<br>Under Construction<br>2 |
| Amenities                                                                                 | Location                                                                    |                 |                             |                                                             |                                              |
| • Parking                                                                                 | Location: Potamos Germasogeias<br>Coordinates: 34.704139519477 / 33.0918072 |                 | Region: Limassol<br>8032    |                                                             |                                              |