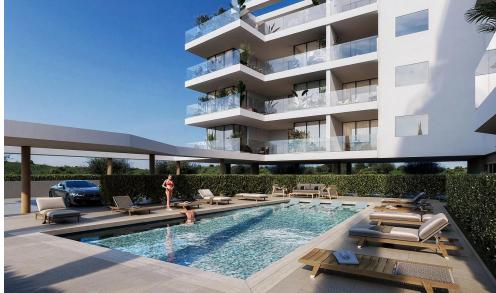

The residential complex consist of 14 apartments. The layouts are varied and consist of spacious single, double-bed layout solutions, as well as a luxurious three-bedroom penthouse on the top floor with a private barbecue area. All of them are delivered in a fine finish ...