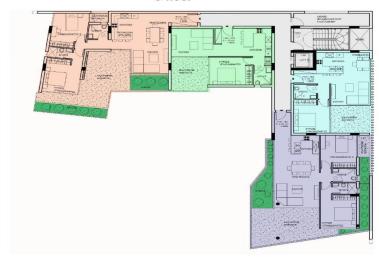

The residential complex consist of 14 apartments. The layouts are varied and consist of spacious single, double-bed layout solutions, as well as a luxurious three-bedroom penthouse on the top floor with a private barbecue area. All of them are delivered in a fine finish ...

| Property Info          |                | Plot / Area In | nfo          | Additional info  |                           |  |
|------------------------|----------------|----------------|--------------|------------------|---------------------------|--|
| Covered Area           | 143            |                |              | Reference Number | 3100                      |  |
| Covered Veranda        | 43             |                |              | Reference Number | 3100                      |  |
| Floor Number           | 3              | Pool           | Common, Yes  | Property type    | Apartment                 |  |
|                        | 3              | Parking        | Covered, Yes | Condition        | <b>Under Construction</b> |  |
| Total Number of Floors | 4              |                |              |                  | 2                         |  |
| Air Conditioning       | All rooms, Yes |                |              | Bathrooms        | 2                         |  |