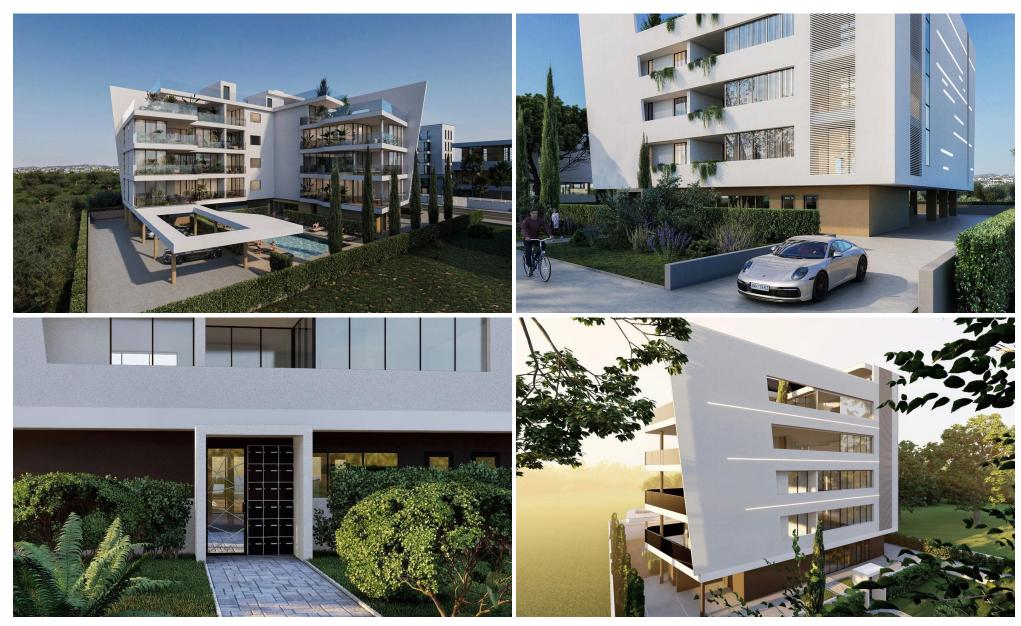

## 2 Bedroom Apartment for Sale in Potamos Germasogeias, Limassol District

This club-type project consisting of 14 apartments is located in the most popular area of Limassol – Potamos Germasogeia. This is a new modern complex designed for living off the coast, combines all the conditions for a Mediterranean lifestyle in an urban environment. The location combines the calm atmosphere of the area, the absence of high-rise buildings and proximity to all the city's infrastructure.

The residential complex consist of 14 apartments. The layouts are varied and consist of spacious single, double-bed layout solutions, as well as a luxurious three-bedroom penthouse on the top floor with a private barbecue area. All of them are delivered in a fine finish ...