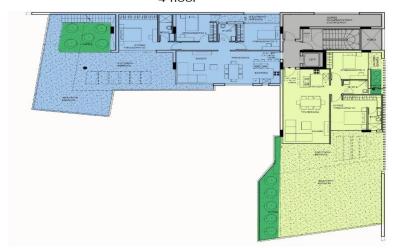

| Property Info          |                | Plot / Area Info |              | Additional info  |                           |
|------------------------|----------------|------------------|--------------|------------------|---------------------------|
| Covered Area           | 113            |                  |              |                  |                           |
| Covered Veranda        | 19             |                  |              | Reference Number | 3101                      |
| Uncovered Veranda      | 101            | Pool             | Common, Yes  | Property type    | Apartment                 |
| Floor Number           | 4              | Parking          | Covered, Yes | Condition        | <b>Under Construction</b> |
| Total Number of Floors | 4              |                  |              | Bathrooms        | 2                         |
| Air Conditioning       | All rooms, Yes |                  |              |                  |                           |

## **Price change history**

€737 000 on Apr 8, 2025

4 floor