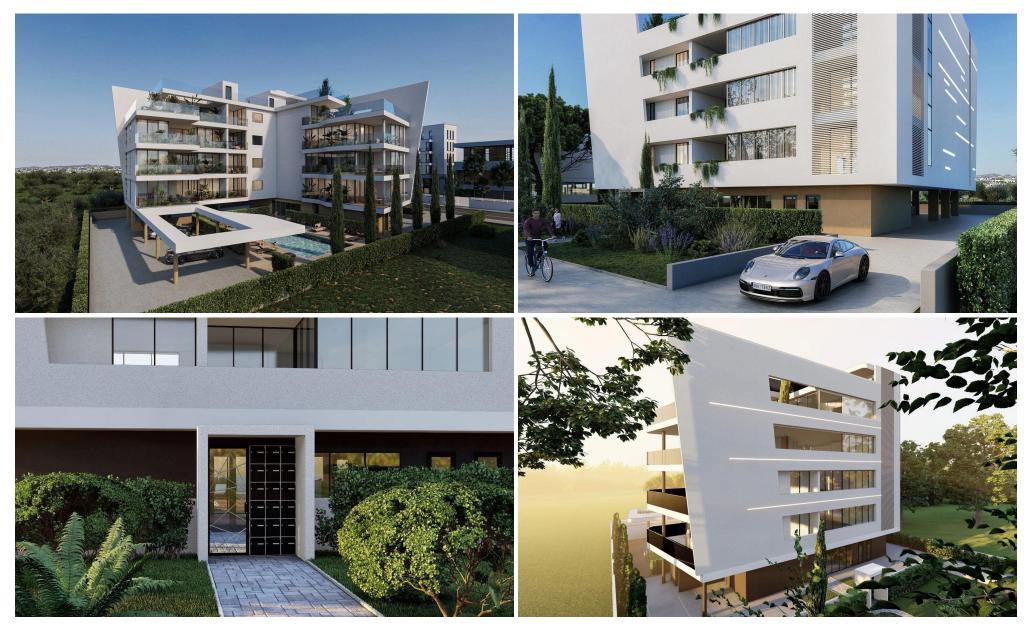

## 2 Bedroom Apartment for Sale in Potamos Germasogeias, Limassol District

This club-type project consisting of 14 apartments is located in the most popular area of Limassol – Potamos Germasogeia. This is a new modern complex designed for living off the coast, combines all the conditions for a Mediterranean lifestyle in an urban environment. The location combines the calm atmosphere of the area, the absence of high-rise buildings and proximity to all the city's infrastructure.

The residential complex consist of 14 apartments. The layouts are varied and consist of spacious single, double-bed layout solutions, as well as a luxurious three-bedroom penthouse on the top floor with a private barbecue area. All of them are delivered in a fine finish ...