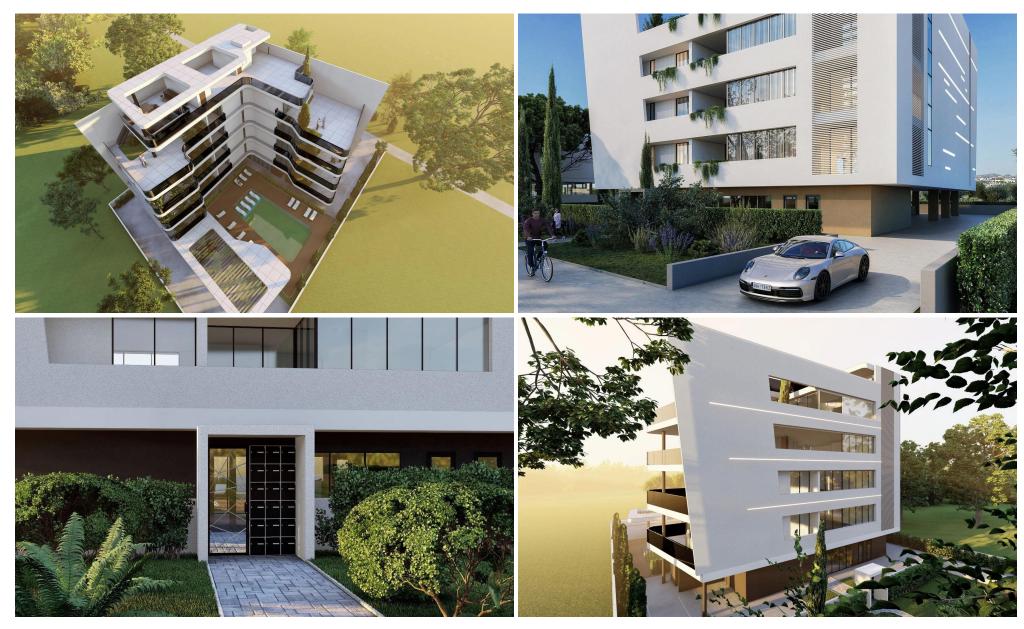

## 3 Bedroom Apartment for Sale in Potamos Germasogeias, Limassol District

This club-type project consisting of 14 apartments is located in the most popular area of Limassol – Potamos Germasogeia. This is a new modern complex designed for living off the coast, combines all the conditions for a Mediterranean lifestyle in an urban environment. The location combines the calm atmosphere of the area, the absence of high-rise buildings and proximity to all the city's infrastructure.

The residential complex consist of 14 apartments. The layouts are varied and consist of spacious single, double-bed layout solutions, as well as a luxurious three-bedroom penthouse on the top floor with a private barbecue area. All of them are delivered in a fine finish ...