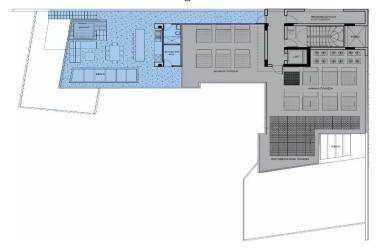

| Property Info          |                | Plot / Area I | nfo          | <b>Additional info</b> |                           |
|------------------------|----------------|---------------|--------------|------------------------|---------------------------|
| Covered Area           | 172            |               |              |                        |                           |
| Covered Veranda        | 54             |               |              | Reference Number       | 3102                      |
| Uncovered Veranda      | 59             | Pool          | Common, Yes  | Property type          | <b>Apartment</b>          |
| Floor Number           | 4              | Parking       | Covered, Yes | Condition              | <b>Under Construction</b> |
| Total Number of Floors | 4              |               |              | Bathrooms              | 3                         |
| Air Conditioning       | All rooms, Yes |               |              |                        |                           |