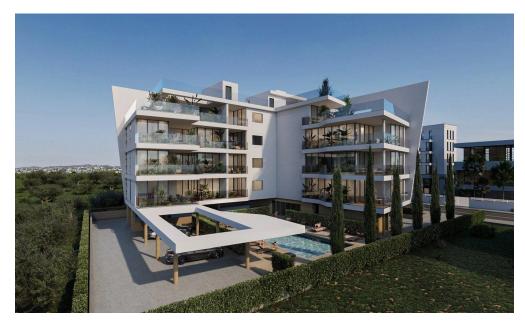

## 3 Bedroom Apartment for Sale in Potamos Germasogeias, Limassol District

This club-type project consisting of 14 apartments is located in the most popular area of Limassol – Potamos Germasogeia. This is a new modern complex designed for living off the coast, combines all the conditions for a Mediterranean lifestyle in an urban environment. The location combines the calm atmosphere of the area, the absence of high-rise buildings and proximity to all the city's infrastructure.

The residential complex consist of 14 apartments. The layouts are varied and consist of spacious single, double-bed layout solutions, as well as a luxurious three-bedroom penthouse on the top floor with a private barbecue area. All of them are delivered in a fine finish ...