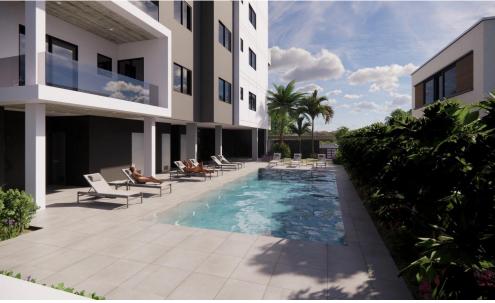

| Property Info          |                                | Plot / Area Info |                             | Additional info            |                              |
|------------------------|--------------------------------|------------------|-----------------------------|----------------------------|------------------------------|
| Covered Area           | 119                            |                  |                             |                            |                              |
| Covered Veranda        | 23                             |                  |                             | Reference Number           | 3104                         |
| Uncovered Veranda      | 7                              | Pool             | Common, Yes<br>Covered, Yes | Property type<br>Condition | Apartment Under Construction |
| Floor Number           | 1                              |                  |                             |                            |                              |
| Total Number of Floors | 4                              | Parking          |                             |                            |                              |
| Heating                | <b>Underfloor Heating, Yes</b> |                  |                             | Bathrooms                  | 2                            |
| Air Conditioning       | All rooms, Yes                 |                  |                             |                            |                              |