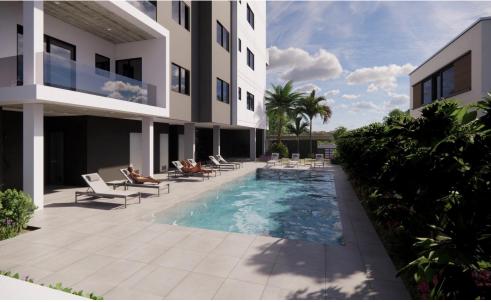

The residential complex combines style, space, infrastructure that meets all the wishes of a city dweller.

The planning solutions include single, double apartments with large balconies and three-bedroom apartments with spacious covered verandas. All apartments are finished with premium materials.

| Property Info          |                                | Plot / Area Info |                             | Additional info            |                              |
|------------------------|--------------------------------|------------------|-----------------------------|----------------------------|------------------------------|
| Covered Area           | 117                            |                  |                             |                            |                              |
| Covered Veranda        | 23                             |                  |                             | Reference Number           | 3105                         |
| Uncovered Veranda      | 7                              | Pool<br>Parking  | Common, Yes<br>Covered, Yes | Property type<br>Condition | Apartment Under Construction |
| Floor Number           | 1                              |                  |                             |                            |                              |
| Total Number of Floors | 4                              |                  |                             |                            |                              |
| Heating                | <b>Underfloor Heating, Yes</b> |                  |                             | Bathrooms                  | 2                            |
| Air Conditioning       | All rooms, Yes                 |                  |                             |                            |                              |