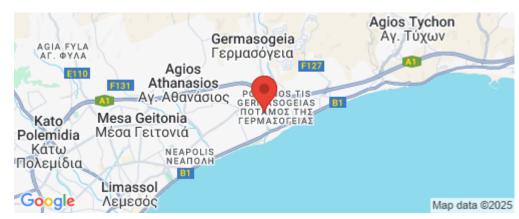

Amenities Location

• Parking

Location: Potamos Germasogeias

Coordinates: 34.701537517396 / 33.087467625424

Region: **Limassol** 

Price: €654 500 + VAT

VAT for this property is €32,725 or €124,355. VAT usually is 19%. If it is your first purchase of property, you can have VAT reduced to 5% for the first 150sq.m. of the property.