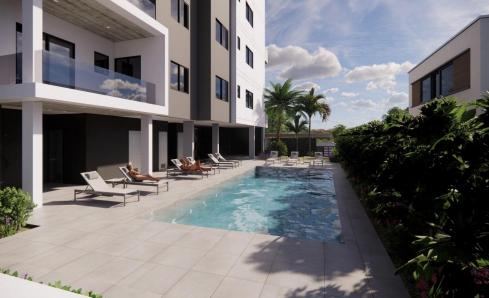

| Property Info          |                                | Plot / Area Info |              | Additional info  |                           |
|------------------------|--------------------------------|------------------|--------------|------------------|---------------------------|
| Covered Area           | 68                             |                  |              |                  |                           |
| Covered Veranda        | 12                             |                  |              | Reference Number | 3106                      |
| Floor Number           | 1                              | Pool             | Common, Yes  | Property type    | Apartment                 |
| Total Number of Floors | 4                              | Parking          | Covered, Yes | Condition        | <b>Under Construction</b> |
| Heating                | <b>Underfloor Heating, Yes</b> |                  |              | Bathrooms        | 1                         |
| Air Conditioning       | All rooms, Yes                 |                  |              |                  |                           |