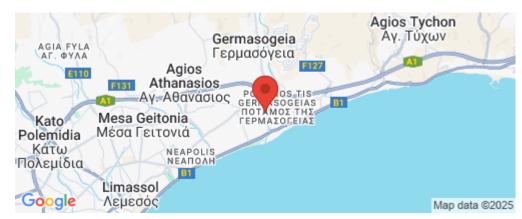

Amenities Location

Location: Potamos Germasogeias Region: Limassol

Coordinates: 34.701537517396 / 33.087467625424

Parking

Price: €379 500 + VAT

VAT for this property is €18,975 or €72,105. VAT usually is 19%. If it is your first purchase of property, you can have VAT reduced to 5% for the first 150sq.m. of the property.