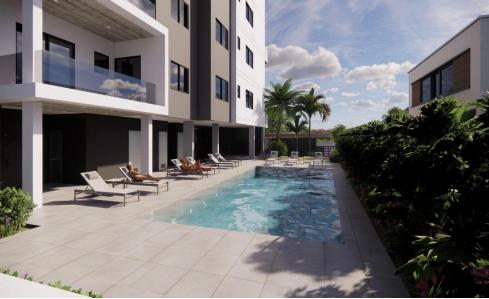

| Property Info          |                                | Plot / Area Info |                             | Additional info            |                              |
|------------------------|--------------------------------|------------------|-----------------------------|----------------------------|------------------------------|
| Covered Area           | 117                            |                  |                             |                            |                              |
| Covered Veranda        | 23                             |                  |                             | Reference Number           | 3108                         |
| Uncovered Veranda      | 7                              | Dool             | Common, Yes<br>Covered, Yes | Property type<br>Condition | Apartment Under Construction |
| Floor Number           | 2                              | Pool             |                             |                            |                              |
| Total Number of Floors | 4                              | Parking          |                             |                            |                              |
| Heating                | <b>Underfloor Heating, Yes</b> |                  |                             | Bathrooms                  | 2                            |
| Air Conditioning       | All rooms, Yes                 |                  |                             |                            |                              |