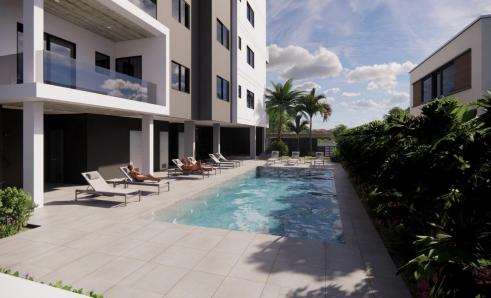

The residential complex combines style, space, infrastructure that meets all the wishes of a city dweller.

The planning solutions include single, double apartments with large balconies and three-bedroom apartments with spacious covered verandas. All apartments are finished with premium materials.

| Property Info          |                                | Plot / Area Info |              | Additional info  |                           |
|------------------------|--------------------------------|------------------|--------------|------------------|---------------------------|
| Covered Area           | 68                             |                  |              |                  |                           |
| Covered Veranda        | 12                             |                  |              | Reference Number | 3112                      |
| Floor Number           | 3                              | Pool             | Common, Yes  | Property type    | Apartment                 |
| Total Number of Floors | 4                              | Parking          | Covered, Yes | Condition        | <b>Under Construction</b> |
| Heating                | <b>Underfloor Heating, Yes</b> |                  |              | Bathrooms        | 1                         |
| Air Conditioning       | All rooms, Yes                 |                  |              |                  |                           |