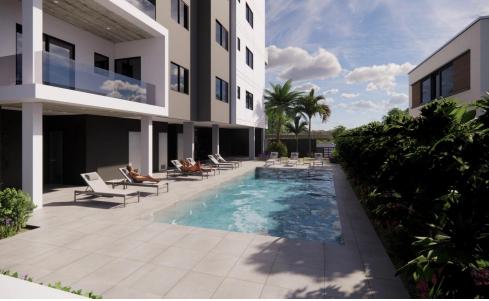

| Property Info          |                                | Plot / Area In | fo           | Additional info  |                           |
|------------------------|--------------------------------|----------------|--------------|------------------|---------------------------|
| Covered Area           | 69                             |                |              |                  |                           |
| Covered Veranda        | 12                             |                |              | Reference Number | 3113                      |
| Floor Number           | 3                              | Pool           | Common, Yes  | Property type    | Apartment                 |
| Total Number of Floors | 4                              | Parking        | Covered, Yes | Condition        | <b>Under Construction</b> |
| Heating                | <b>Underfloor Heating, Yes</b> |                |              | Bathrooms        | 1                         |
| Air Conditioning       | All rooms, Yes                 |                |              |                  |                           |