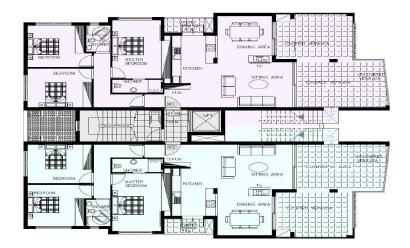

The residential complex combines style, space, infrastructure that meets all the wishes of a city dweller.

The planning solutions include single, double apartments with large balconies and three-bedroom apartments with spacious covered verandas. All apartments are finished with premium materials.

| Property Info          |                         | Plot / Area Info          |             | Additional info  |                    |
|------------------------|-------------------------|---------------------------|-------------|------------------|--------------------|
| Covered Area           | 178                     |                           |             |                  |                    |
| Covered Veranda        | 39                      |                           |             | Reference Number | 3114               |
| Uncovered Veranda      | 13                      | Pool                      | Common Voc  | Property type    | Apartment          |
| Floor Number           | 4                       |                           | Common, Yes |                  |                    |
| Total Number of Floors | 4                       | Parking <b>Covered,</b> ' |             | Condition        | Under Construction |
| Heating                | Underfloor Heating, Yes |                           |             | Bathrooms        | 3                  |
| Air Conditioning       | All rooms, Yes          |                           |             |                  |                    |