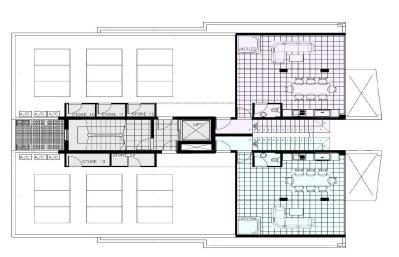

| Property Info          |                         | Plot / Area Info          |             | Additional info  |                    |
|------------------------|-------------------------|---------------------------|-------------|------------------|--------------------|
| Covered Area           | 178                     |                           |             |                  |                    |
| Covered Veranda        | 39                      |                           |             | Reference Number | 3114               |
| Uncovered Veranda      | 13                      | Pool                      | Common Voc  | Property type    | Apartment          |
| Floor Number           | 4                       |                           | Common, Yes |                  |                    |
| Total Number of Floors | 4                       | Parking <b>Covered,</b> ' |             | Condition        | Under Construction |
| Heating                | Underfloor Heating, Yes |                           |             | Bathrooms        | 3                  |
| Air Conditioning       | All rooms, Yes          |                           |             |                  |                    |