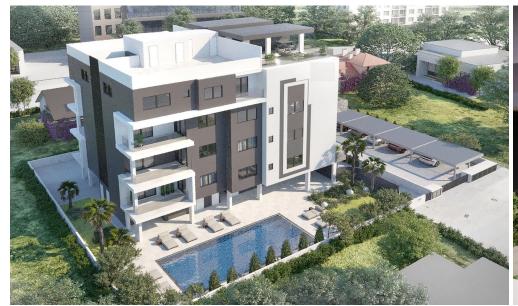

## 3 Bedroom Apartment for Sale in Potamos Germasogeias, Limassol District

This club-type project consisting of 14 apartments is located in the most popular area of Limassol – Potamos Germasogeia. This is a new modern complex designed for living off the coast, combines all the conditions for a Mediterranean lifestyle in an urban environment.

The residential complex combines style, space, infrastructure that meets all the wishes of a city dweller.

The planning solutions include single, double apartments with large balconies and three-bedroom apartments with spacious covered verandas. All apartments are finished with premium materials.