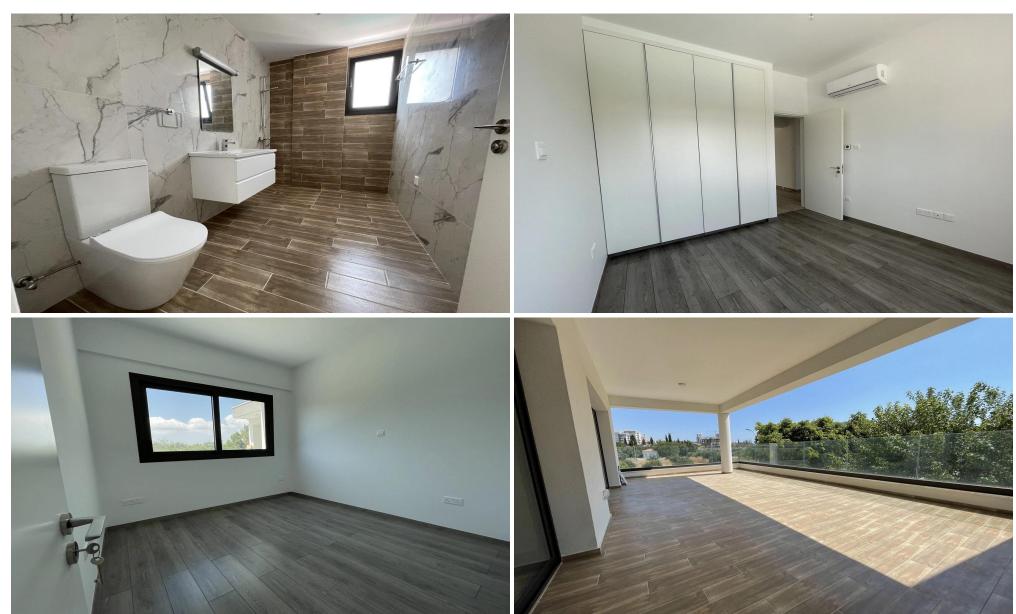

## 3 Bedroom Apartment for Sale in Potamos Germasogeias, Limassol District

A modern residential complex combines everything you need for a comfortable stay and relaxing. Located in the most sought-after part of Limassol – Potamos Germasogeia. Quiet location is close to playgrounds, parks and sports schools.

Club house of nine apartments. The apartments are finished with premium materials and are available in three layouts with one, two and three bedrooms. All layouts have high ceilings (3 m) and spacious verandas.

| Property Info                   |                                           | Plot / Area Info |              | Additional info         |                     |
|---------------------------------|-------------------------------------------|------------------|--------------|-------------------------|---------------------|
| Covered Area<br>Covered Veranda | 135<br>30                                 |                  |              | Reference Number        | 3115                |
| Floor Number                    | 1                                         | Pool             | Common, Yes  | Property type Condition | Apartment Brand New |
| Total Number of Floors          | 3                                         | Parking          | Covered, Yes | Construction Year       | 2021                |
| Heating Air Conditioning        | Underfloor Heating, Yes<br>All rooms, Yes |                  |              | Bathrooms               | 3                   |