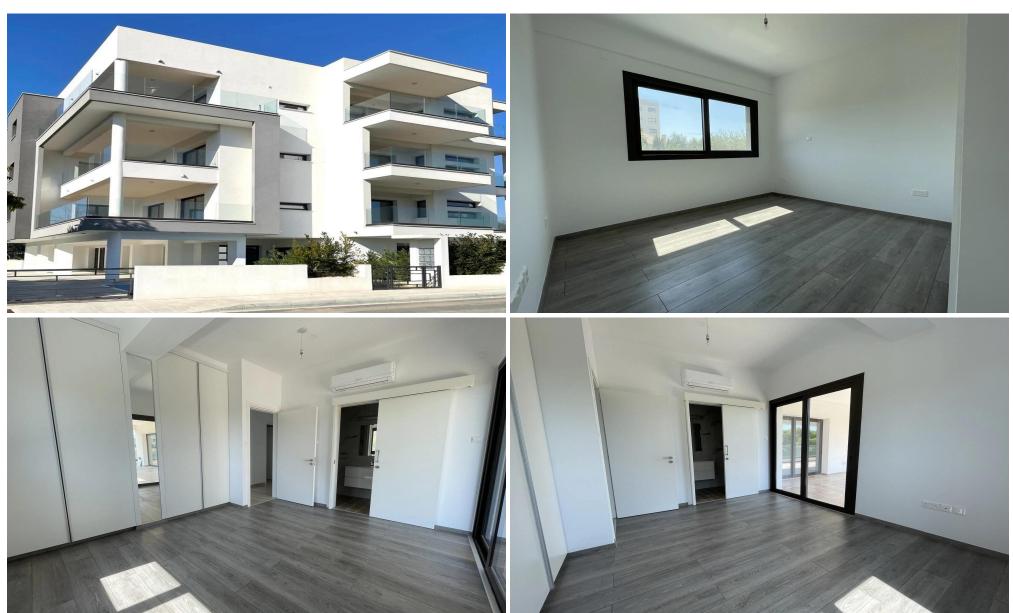

## 3 Bedroom Apartment for Sale in Potamos Germasogeias, Limassol District

A modern residential complex combines everything you need for a comfortable stay and relaxing. Located in the most sought-after part of Limassol – Potamos Germasogeia. Quiet location is close to playgrounds, parks and sports schools.

Club house of nine apartments. The apartments are finished with premium materials and are available in three layouts with one, two and three bedrooms. All layouts have high ceilings (3 m) and spacious verandas.

| Property Info                   |                                           | Plot / Area Info |              | Additional info         |                     |
|---------------------------------|-------------------------------------------|------------------|--------------|-------------------------|---------------------|
| Covered Area<br>Covered Veranda | 135<br>30                                 |                  |              | Reference Number        | 3115                |
| Floor Number                    | 1                                         | Pool             | Common, Yes  | Property type Condition | Apartment Brand New |
| Total Number of Floors          | 3                                         | Parking          | Covered, Yes | Construction Year       | 2021                |
| Heating Air Conditioning        | Underfloor Heating, Yes<br>All rooms, Yes |                  |              | Bathrooms               | 3                   |