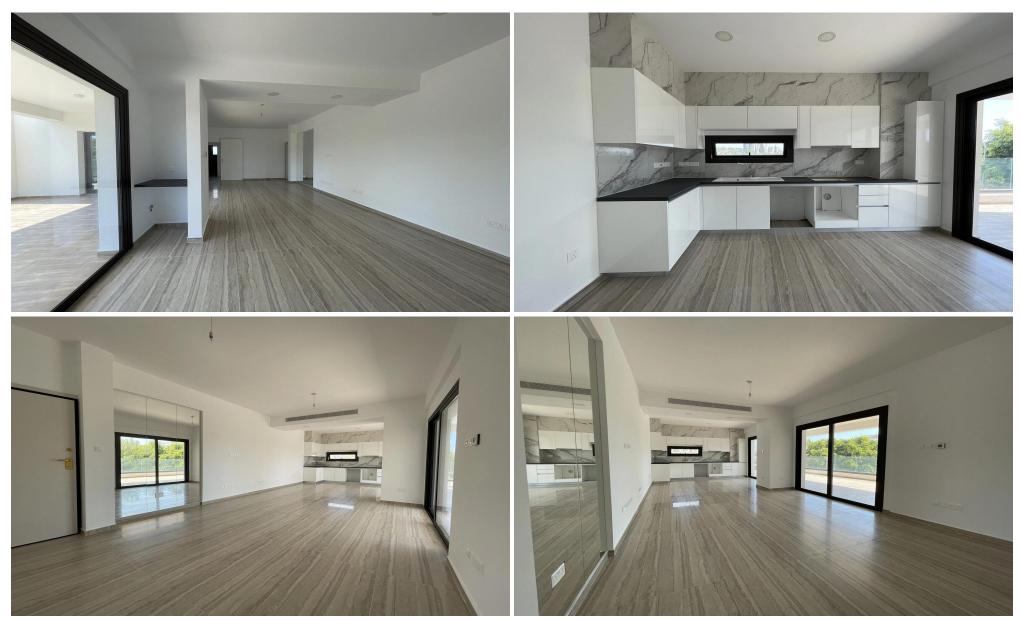

## 3 Bedroom Apartment for Sale in Potamos Germasogeias, Limassol District

A modern residential complex combines everything you need for a comfortable stay and relaxing. Located in the most sought-after part of Limassol – Potamos Germasogeia. Quiet location is close to playgrounds, parks and sports schools.

Club house of nine apartments. The apartments are finished with premium materials and are available in three layouts with one, two and three bedrooms. All layouts have high ceilings (3 m) and spacious verandas.

| Property Info                   |                                           | Plot / Area Info |              | Additional info         |                     |
|---------------------------------|-------------------------------------------|------------------|--------------|-------------------------|---------------------|
| Covered Area<br>Covered Veranda | 135<br>30                                 |                  |              | Reference Number        | 3115                |
| Floor Number                    | 1                                         | Pool             | Common, Yes  | Property type Condition | Apartment Brand New |
| Total Number of Floors          | 3                                         | Parking          | Covered, Yes | Construction Year       | 2021                |
| Heating Air Conditioning        | Underfloor Heating, Yes<br>All rooms, Yes |                  |              | Bathrooms               | 3                   |