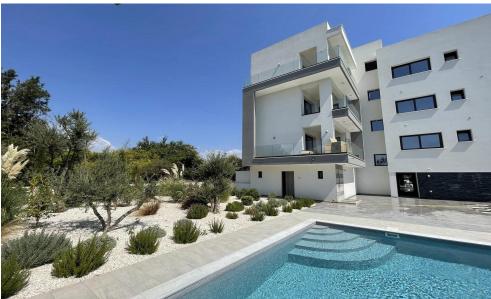

## 2 Bedroom Apartment for Sale in Potamos Germasogeias, Limassol District

A modern residential complex combines everything you need for a comfortable stay and relaxing. Located in the most sought-after part of Limassol – Potamos Germasogeia. Quiet location is close to playgrounds, parks and sports schools.

Club house of nine apartments. The apartments are finished with premium materials and are available in three layouts with one, two and three bedrooms. All layouts have high ceilings (3 m) and spacious verandas.

| Property Info          |                         | Plot / Area Info |              | Additional info   |           |
|------------------------|-------------------------|------------------|--------------|-------------------|-----------|
| Covered Area           | 102                     |                  |              | Reference Number  | 3117      |
| Covered Veranda        | 17                      |                  |              |                   | _         |
| Floor Number           | 1                       | Pool             | Common, Yes  | Property type     | Apartment |
| Total Number of Floors | 3                       | Parking          | Covered, Yes | Condition         | Brand New |
| Heating                | Underfloor Heating, Yes | _                |              | Construction Year | 2021      |
| Air Conditioning       | All rooms, Yes          |                  |              | Bathrooms         | 2         |