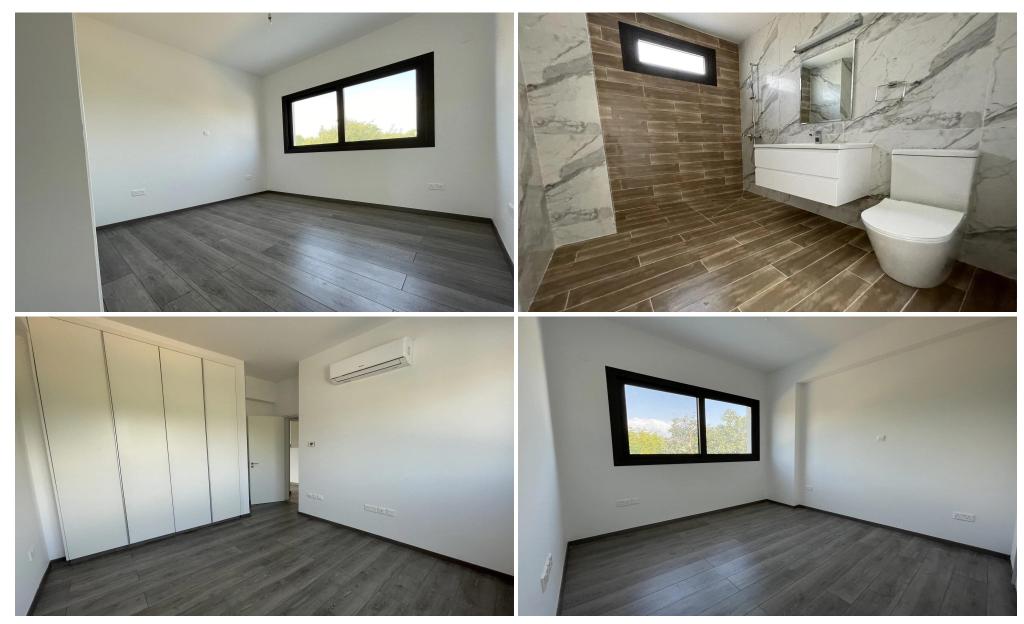

Club house of nine apartments. The apartments are finished with premium materials and are available in three layouts with one, two and three bedrooms. All layouts have high ceilings (3 m) and spacious verandas.

| Property Info          |                         | Plot / Area Info |              | Additional info   |           |
|------------------------|-------------------------|------------------|--------------|-------------------|-----------|
| Covered Area           | 102                     |                  |              | Reference Number  | 3117      |
| Covered Veranda        | 17                      |                  |              |                   | _         |
| Floor Number           | 1                       | Pool             | Common, Yes  | Property type     | Apartment |
| Total Number of Floors | 3                       | Parking          | Covered, Yes | Condition         | Brand New |
| Heating                | Underfloor Heating, Yes | _                |              | Construction Year | 2021      |
| Air Conditioning       | All rooms, Yes          |                  |              | Bathrooms         | 2         |