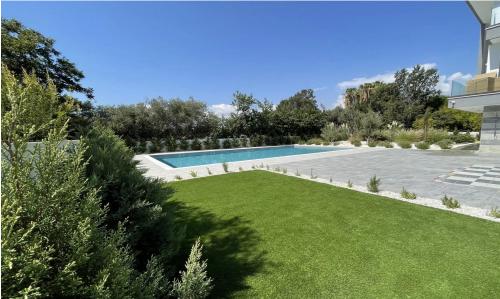

## 2 Bedroom Apartment for Sale in Potamos Germasogeias, Limassol District

A modern residential complex combines everything you need for a comfortable stay and relaxing. Located in the most sought-after part of Limassol – Potamos Germasogeia. Quiet location is close to playgrounds, parks and sports schools.

Club house of nine apartments. The apartments are finished with premium materials and are available in three layouts with one, two and three bedrooms. All layouts have high ceilings (3 m) and spacious verandas.

| Property Info          |                         | Plot / Area Info |              | Additional info   |           |
|------------------------|-------------------------|------------------|--------------|-------------------|-----------|
| Covered Area           | 102                     |                  |              | Reference Number  | 3117      |
| Covered Veranda        | 17                      |                  |              |                   | _         |
| Floor Number           | 1                       | Pool             | Common, Yes  | Property type     | Apartment |
| Total Number of Floors | 3                       | Parking          | Covered, Yes | Condition         | Brand New |
| Heating                | Underfloor Heating, Yes | _                |              | Construction Year | 2021      |
| Air Conditioning       | All rooms, Yes          |                  |              | Bathrooms         | 2         |