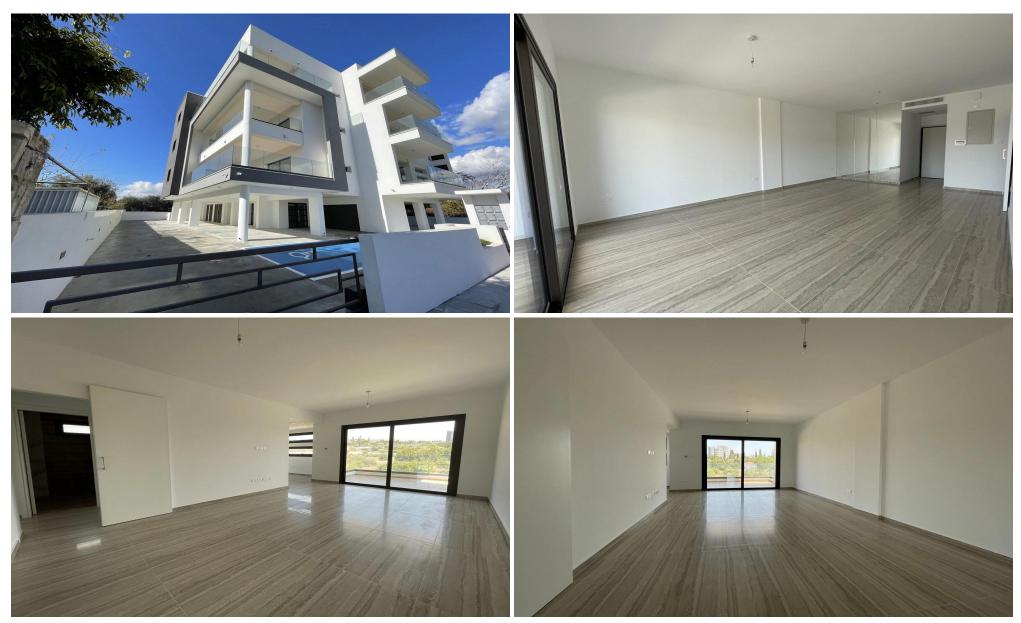

## 2 Bedroom Apartment for Sale in Potamos Germasogeias, Limassol District

A modern residential complex combines everything you need for a comfortable stay and relaxing. Located in the most sought-after part of Limassol – Potamos Germasogeia. Quiet location is close to playgrounds, parks and sports schools.

Club house of nine apartments. The apartments are finished with premium materials and are available in three layouts with one, two and three bedrooms. All layouts have high ceilings (3 m) and spacious verandas.

| Property Info          |                         | Plot / Area Info |              | Additional info   |           |
|------------------------|-------------------------|------------------|--------------|-------------------|-----------|
| Covered Area           | 102                     |                  |              | Reference Number  | 3117      |
| Covered Veranda        | 17                      |                  |              |                   | _         |
| Floor Number           | 1                       | Pool             | Common, Yes  | Property type     | Apartment |
| Total Number of Floors | 3                       | Parking          | Covered, Yes | Condition         | Brand New |
| Heating                | Underfloor Heating, Yes | _                |              | Construction Year | 2021      |
| Air Conditioning       | All rooms, Yes          |                  |              | Bathrooms         | 2         |