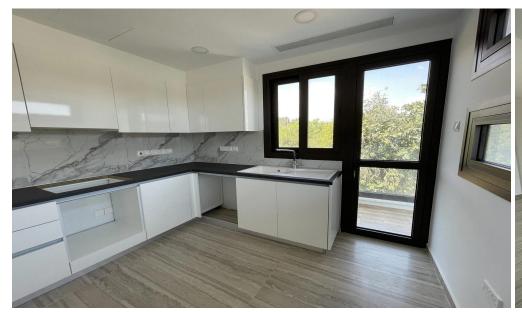

Club house of nine apartments. The apartments are finished with premium materials and are available in three layouts with one, two and three bedrooms. All layouts have high ceilings (3 m) and spacious verandas.

| Property Info          |                         | Plot / Area Info |              | Additional info   |           |
|------------------------|-------------------------|------------------|--------------|-------------------|-----------|
| Covered Area           | 102                     |                  |              | Reference Number  | 3117      |
| Covered Veranda        | 17                      |                  |              |                   | _         |
| Floor Number           | 1                       | Pool             | Common, Yes  | Property type     | Apartment |
| Total Number of Floors | 3                       | Parking          | Covered, Yes | Condition         | Brand New |
| Heating                | Underfloor Heating, Yes | _                |              | Construction Year | 2021      |
| Air Conditioning       | All rooms, Yes          |                  |              | Bathrooms         | 2         |