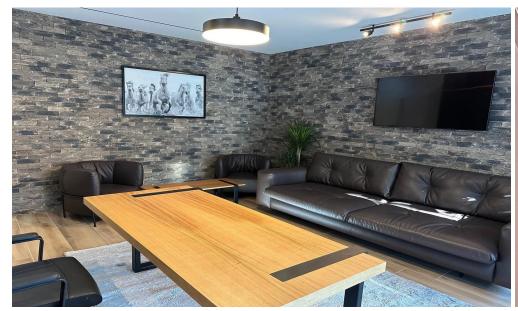

### Versatile Design

- Home theater, billiard room, studio, or gym
- Laundry room

#### **Premium Features**

- 2 garages accommodating 4 cars
- Artesian well (230 meters deep)
- 10 kW solar panels
- Solar water heating system
- Heat pumps
- Hidden drainage system
- Flood prote...

Furnishing **Energy Efficiency**  Α