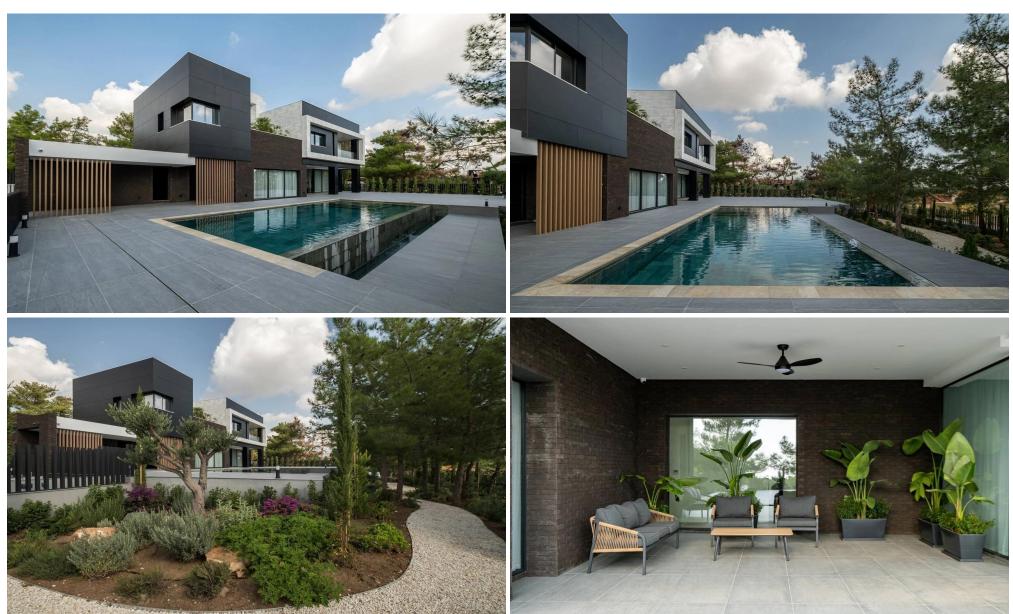

## **6+ Bedroom House for Sale in Souni, Limassol District**

Discover an exceptional residence that combines sophistication, comfort, and cutting-edge technology in one of Souni's most prestigious locations.

#### **Spacious Living**

- Plot area of 1,500 sq.m. with Title Deed
- House area of 900 sq.m.
- 7 bedrooms (one convertible to a home office)
- 6 bathrooms

#### **Premium Features**

- 2 garages accommodating 4 cars
- Artesian well (230 meters deep)
- 10 kW solar panels
- Solar water heating system
- Heat pumps
- Hidden drainage system
- Flood prote...

Furnishing **Energy Efficiency**  Α