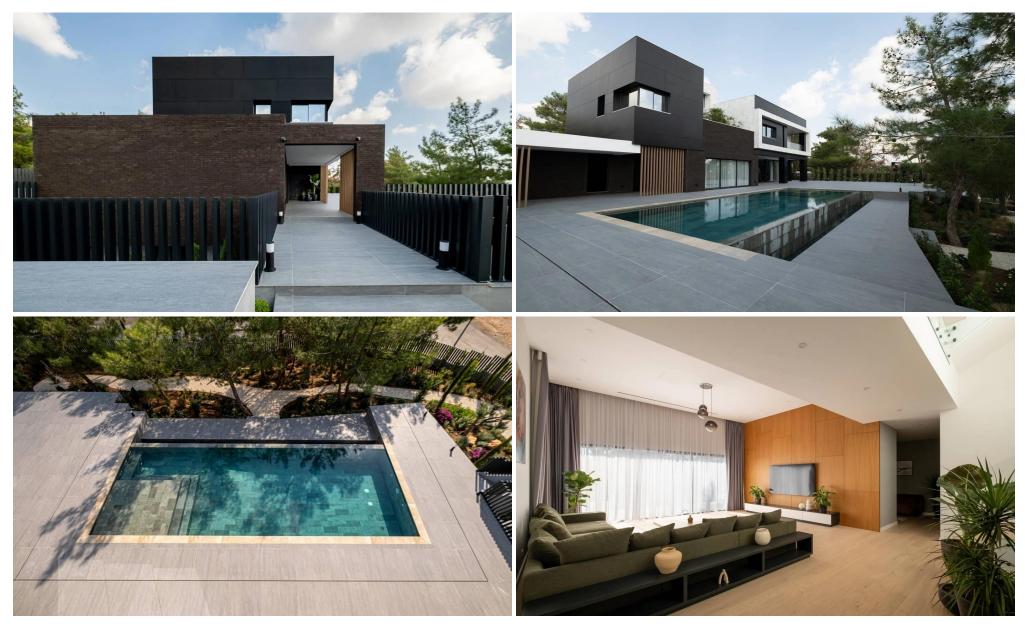

## **6+ Bedroom House for Sale in Souni, Limassol District**

Discover an exceptional residence that combines sophistication, comfort, and cutting-edge technology in one of Souni's most prestigious locations.

#### **Spacious Living**

- Plot area of 1,500 sq.m. with Title Deed
- House area of 900 sq.m.
- 7 bedrooms (one convertible to a home office)
- 6 bathrooms

### Versatile Design

- Home theater, billiard room, studio, or gym
- Laundry room