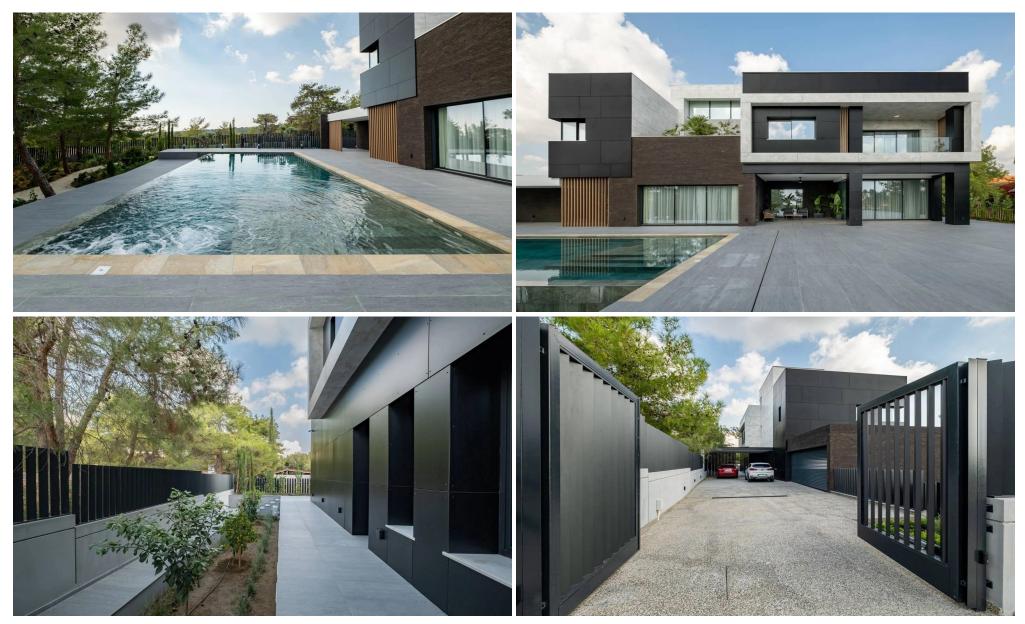

## **6+ Bedroom House for Sale in Souni, Limassol District**

Discover an exceptional residence that combines sophistication, comfort, and cutting-edge technology in one of Souni's most prestigious locations.

#### **Spacious Living**

- Plot area of 1,500 sq.m. with Title Deed
- House area of 900 sq.m.
- 7 bedrooms (one convertible to a home office)
- 6 bathrooms

### Versatile Design

- Home theater, billiard room, studio, or gym
- Laundry room