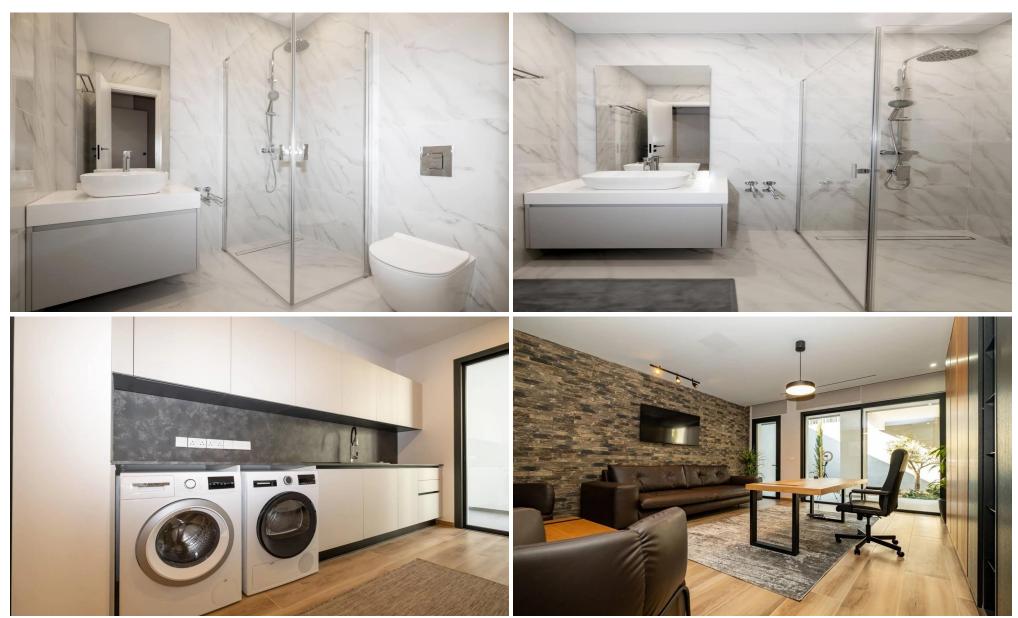

#### **Spacious Living**

- Plot area of 1,500 sq.m. with Title Deed
- House area of 900 sq.m.
- 7 bedrooms (one convertible to a home office)
- 6 bathrooms

### Versatile Design

- Home theater, billiard room, studio, or gym
- Laundry room

#### **Premium Features**

- 2 garages accommodating 4 cars
- Artesian well (230 meters deep)
- 10 kW solar panels
- Solar water heating system
- Heat pumps
- Hidden drainage system
- Flood prote...

Furnishing **Energy Efficiency**  Α