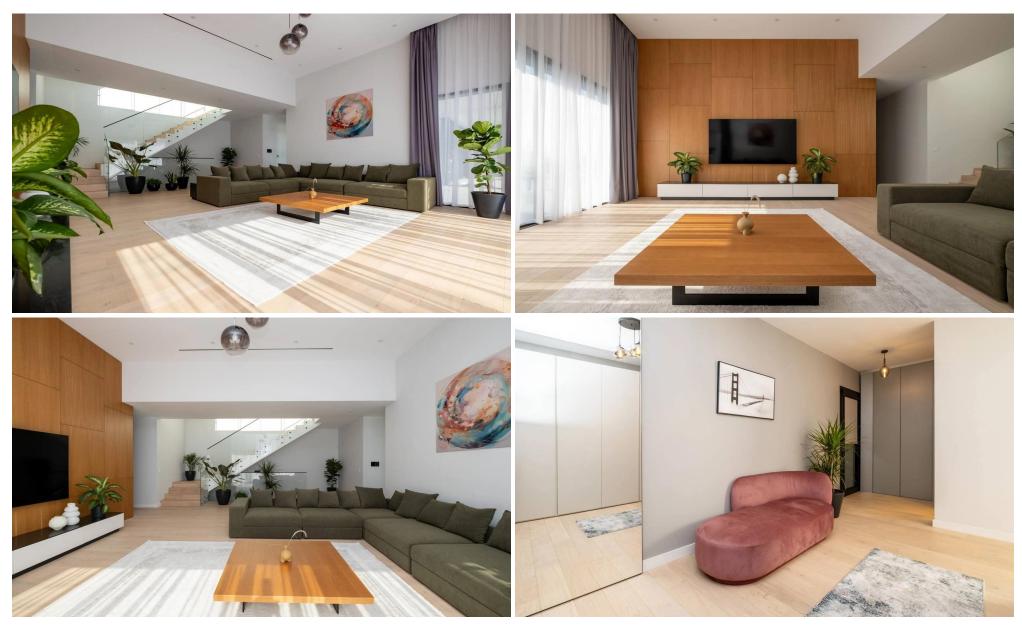

#### **Spacious Living**

- Plot area of 1,500 sq.m. with Title Deed
- House area of 900 sq.m.
- 7 bedrooms (one convertible to a home office)
- 6 bathrooms

### Versatile Design

- Home theater, billiard room, studio, or gym
- Laundry room

#### **Premium Features**

- 2 garages accommodating 4 cars
- Artesian well (230 meters deep)
- 10 kW solar panels
- Solar water heating system
- Heat pumps
- Hidden drainage system
- Flood prote...

Furnishing **Energy Efficiency**  Α