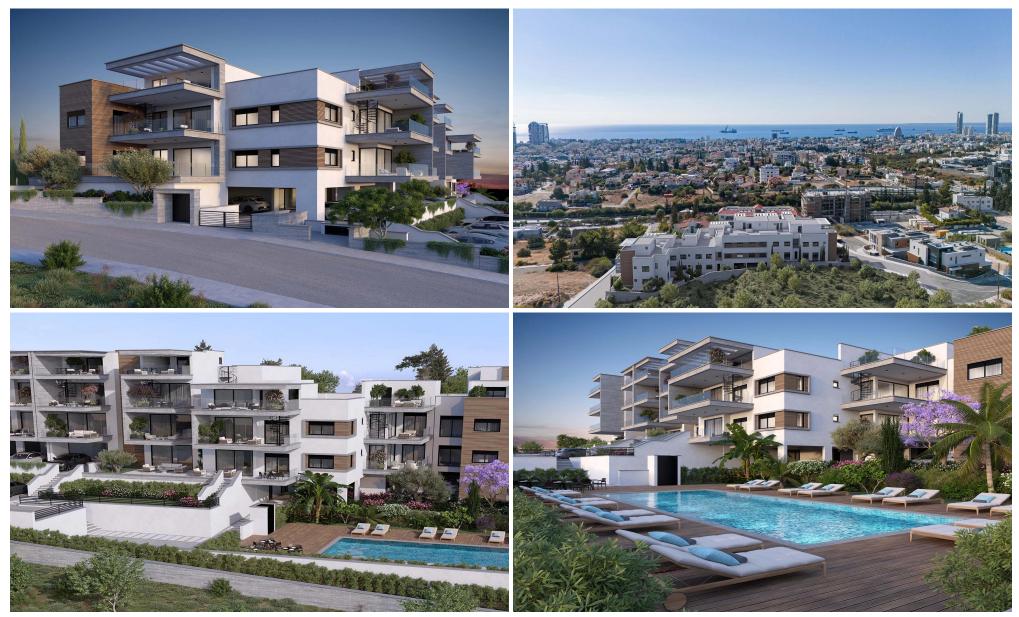

### 2 Bedroom Apartment for Sale in Germasogeia, Limassol District

This gated building community is located at an elevated location, nestled within beautiful surroundings and panoramic views. It consists of 4 doublestorey blocks, all connected to a magnificent pool with a sun terrace and a playground, ensuring that both residents and visitors enjoy the spacious and welcoming atmosphere. Designed with convenience in mind, this residential gated community presents spacious 2&3 bedroom apartments with options for private gardens or rooftop terraces, along with underground parking and storage spaces for each apartment.