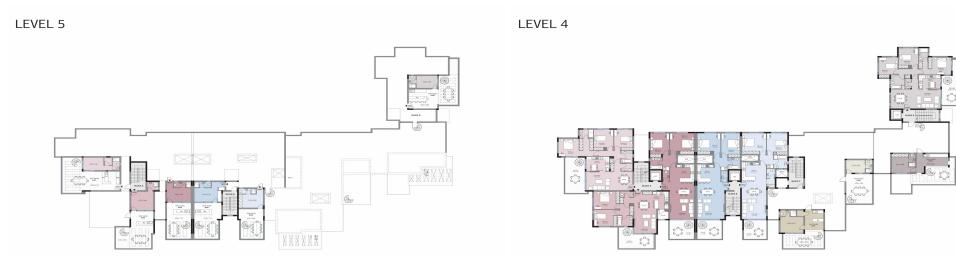

| Property Info                                                                                      |                                     | Plot / Area Infe | 0                           | Additional info                                             |                                              |
|----------------------------------------------------------------------------------------------------|-------------------------------------|------------------|-----------------------------|-------------------------------------------------------------|----------------------------------------------|
| Covered Veranda<br>Floor Number<br>Total Number of Floors<br>Energy Efficiency<br>Air Conditioning | 24<br>2<br>3<br>A<br>All rooms, Yes | Pool<br>Parking  | Common, Yes<br>Covered, Yes | Reference Number<br>Property type<br>Condition<br>Bathrooms | 3155<br>Apartment<br>Under Construction<br>3 |
| Amenities                                                                                          | Location                            |                  |                             |                                                             |                                              |
|                                                                                                    | Location: Germasogeia               | Region: Limassol |                             |                                                             |                                              |