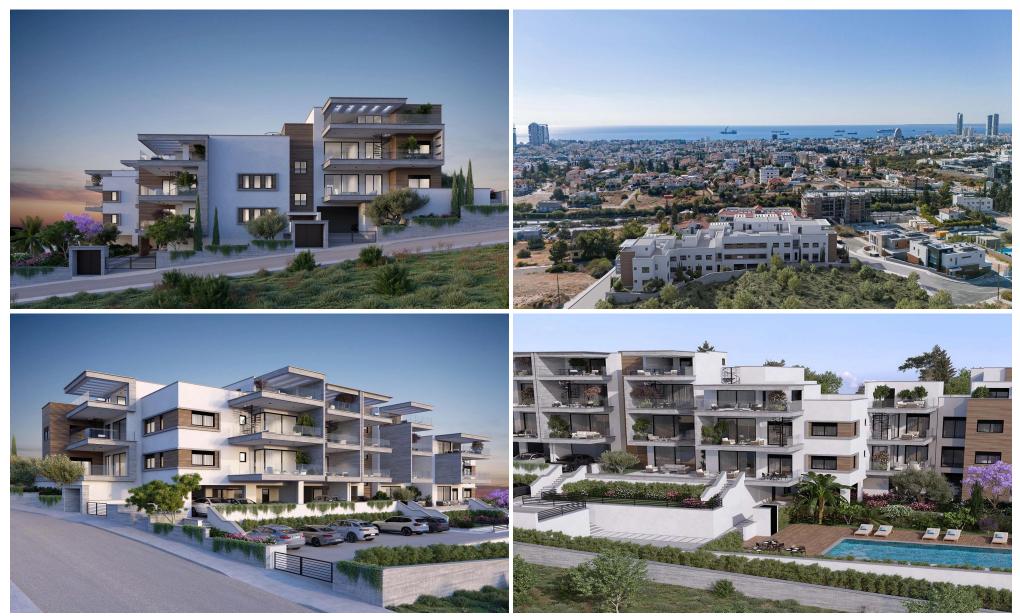

#### **3** Bedroom Apartment for Sale in Germasogeia, Limassol District

This gated building community is located at an elevated location, nestled within beautiful surroundings and panoramic views. It consists of 4 doublestorey blocks, all connected to a magnificent pool with a sun terrace and a playground, ensuring that both residents and visitors enjoy the spacious and welcoming atmosphere. Designed with convenience in mind, this residential gated community presents spacious 2&3 bedroom apartments with options for private gardens or rooftop terraces, along with underground parking and storage spaces for each apartment.