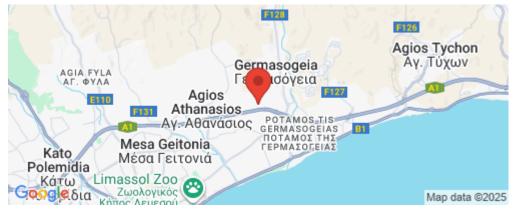

Garden

Location: Germasogeia

Region: Limassol

Coordinates: 34.711124828764 / 33.077505957158