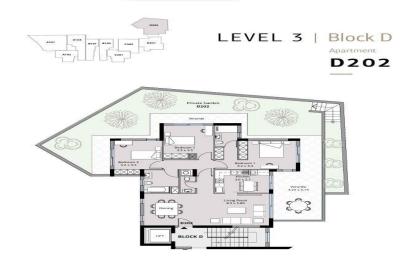

| Property Info                   |                  | Plot / Area Info |               | Additional info                   |                           |
|---------------------------------|------------------|------------------|---------------|-----------------------------------|---------------------------|
| Covered Veranda                 | 27               |                  |               |                                   |                           |
| Uncovered Veranda               | 19               |                  | Common Man    | Reference Number<br>Property type | 3163<br>Apartment         |
| Floor Number                    | 1                | Deel             |               |                                   |                           |
| Total Number of Floors <b>3</b> |                  | Pool             | Common, Yes   | Condition                         | <b>Under Construction</b> |
| Energy Efficiency               | Α                |                  |               | Bathrooms                         | 3                         |
| Air Conditioning                | All rooms, Yes   |                  |               |                                   |                           |
| Amenities                       | Location         |                  |               |                                   |                           |
|                                 | Lecation Cormaco |                  | Degion Limage |                                   |                           |