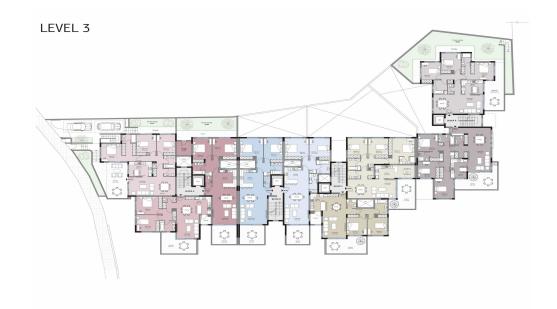

#### **3** Bedroom Apartment for Sale in Germasogeia, Limassol District

This gated building community is located at an elevated location, nestled within beautiful surroundings and panoramic views. It consists of 4 doublestorey blocks, all connected to a magnificent pool with a sun terrace and a playground, ensuring that both residents and visitors enjoy the spacious and welcoming atmosphere. Designed with convenience in mind, this residential gated community presents spacious 2&3 bedroom apartments with options for private gardens or rooftop terraces, along with underground parking and storage spaces for each apartment.