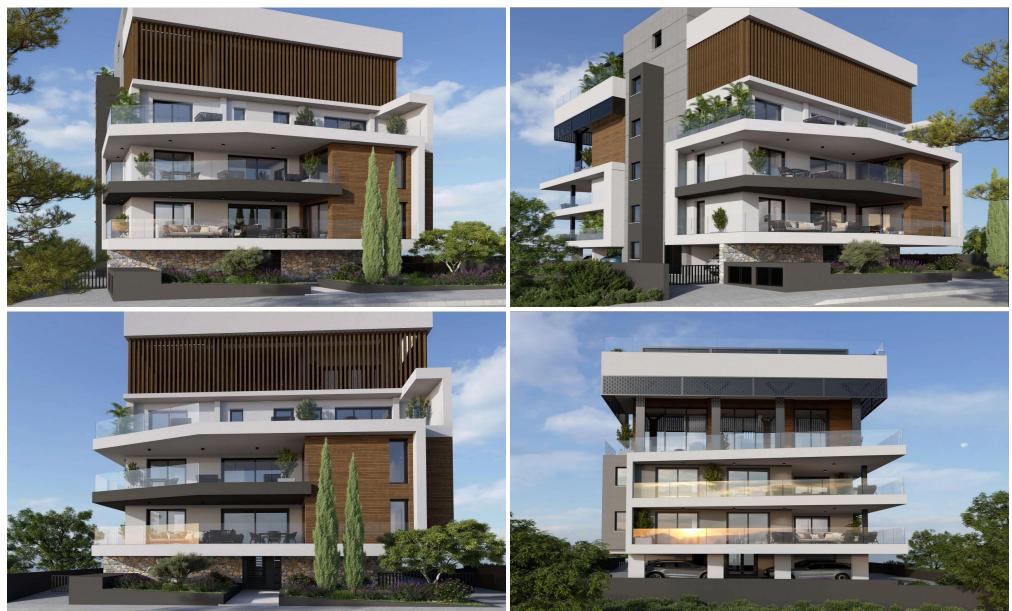

## **2 Bedroom Apartment for Sale in Limassol - Agios Athanasios**

A five-flat building situated in the most prestigious area of Limassol with top-quality finishings is an attractive property for both tenants and potential buyers. Here are some characteristics that you might expect from such a building.

High-Quality Finishings: The flats will have premium finishes and materials, showcasing attention to detail and a focus on quality. This will in...

| Property Info                                                                                  |                                                     | Plot / Area Info |              | Additional info                                |                                         |
|------------------------------------------------------------------------------------------------|-----------------------------------------------------|------------------|--------------|------------------------------------------------|-----------------------------------------|
| Covered Area<br>Covered Veranda<br>Floor Number<br>Total Number of Floors<br>Energy Efficiency | 132<br>44<br>1<br>4<br>A                            | Parking          | Covered, Yes | Reference Number<br>Property type<br>Condition | 3172<br>Apartment<br>Under Construction |
| Heating<br>Air Conditioning                                                                    | Underfloor Heating, Yes<br>All rooms, Yes<br>cation |                  |              | Bathrooms                                      | 2                                       |