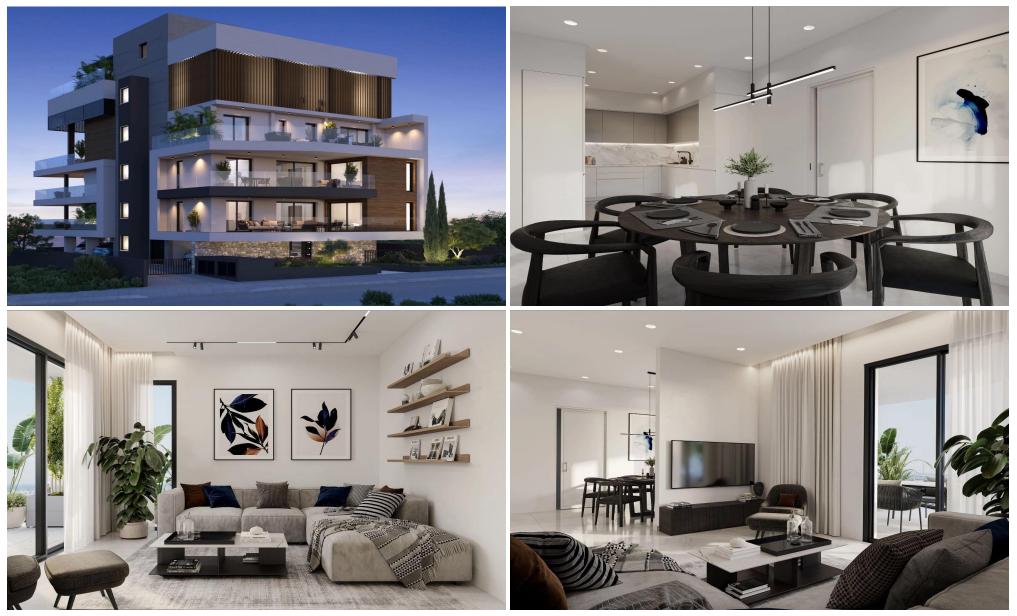

High-Quality Finishings: The flats will have premium finishes and materials, showcasing attention to detail and a focus on quality. This will in...

| Property Info                                                                                  |                                                     | Plot / Area Info |              | Additional info                                |                                         |
|------------------------------------------------------------------------------------------------|-----------------------------------------------------|------------------|--------------|------------------------------------------------|-----------------------------------------|
| Covered Area<br>Covered Veranda<br>Floor Number<br>Total Number of Floors<br>Energy Efficiency | 132<br>44<br>1<br>4<br>A                            | Parking          | Covered, Yes | Reference Number<br>Property type<br>Condition | 3172<br>Apartment<br>Under Construction |
| Heating<br>Air Conditioning                                                                    | Underfloor Heating, Yes<br>All rooms, Yes<br>cation |                  |              | Bathrooms                                      | 2                                       |