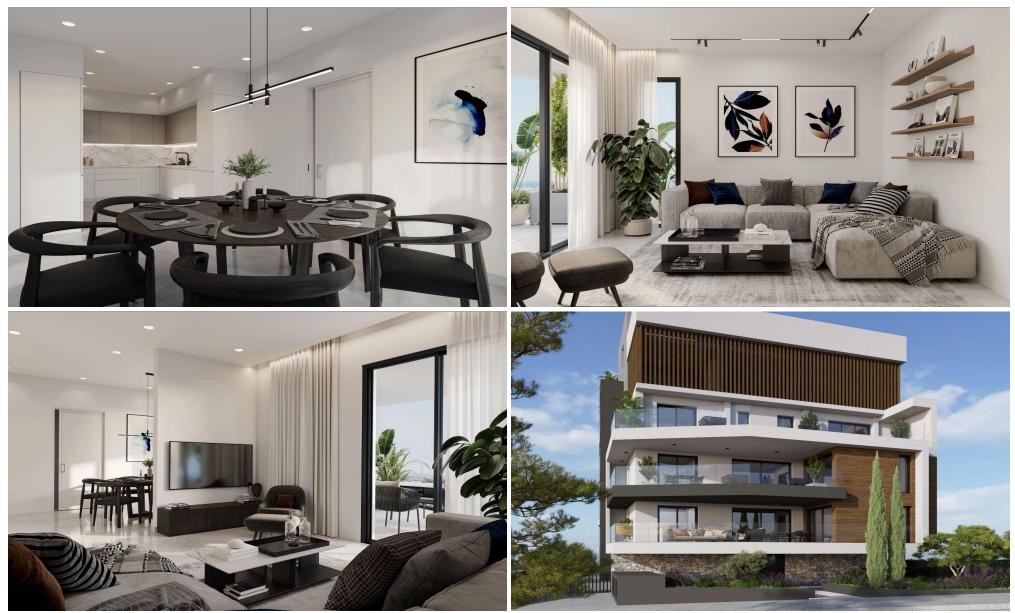

## **2 Bedroom Apartment for Sale in Limassol - Agios Athanasios**

A five-flat building situated in the most prestigious area of Limassol with top-quality finishings is an attractive property for both tenants and potential buyers. Here are some characteristics that you might expect from such a building.

High-Quality Finishings: The flats will have premium finishes and materials, showcasing attention to detail and a focus on quality. This will in...

| Property Info                                                                                             |                                                     | Plot / Area Info |              | Additional info                                             |                                              |
|-----------------------------------------------------------------------------------------------------------|-----------------------------------------------------|------------------|--------------|-------------------------------------------------------------|----------------------------------------------|
| Covered Area<br>Covered Veranda<br>Floor Number<br>Total Number of Floors<br>Energy Efficiency<br>Heating | 132<br>44<br>2<br>4<br>A<br>Underfloor Heating, Yes | Parking          | Covered, Yes | Reference Number<br>Property type<br>Condition<br>Bathrooms | 3173<br>Apartment<br>Under Construction<br>2 |
| Air Conditioning Amenities Loc                                                                            | All rooms, Yes<br>ation                             |                  |              |                                                             |                                              |