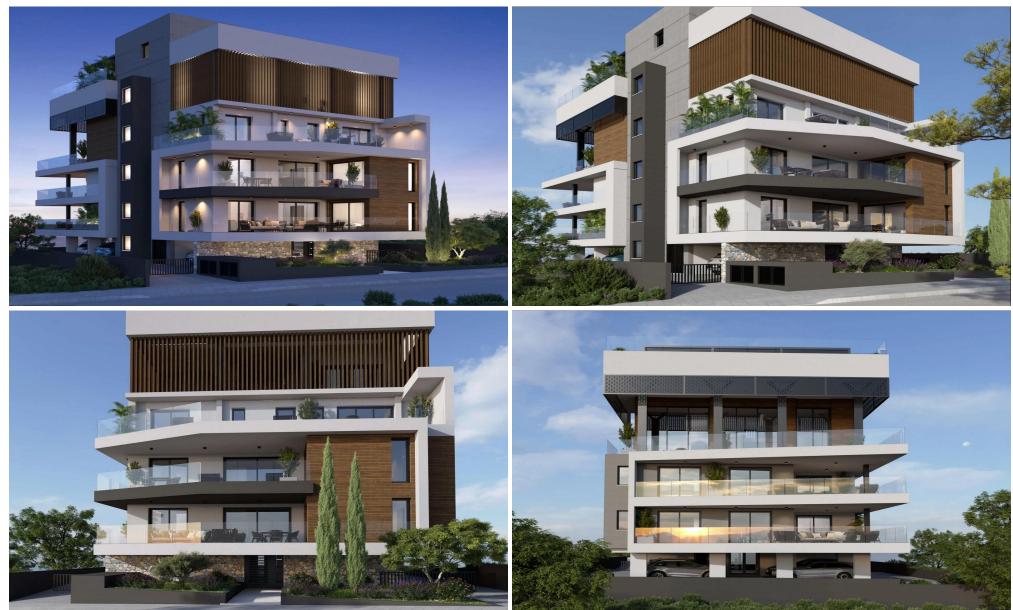

## **2 Bedroom Apartment for Sale in Limassol - Agios Athanasios**

A five-flat building situated in the most prestigious area of Limassol with top-quality finishings is an attractive property for both tenants and potential buyers. Here are some characteristics that you might expect from such a building.

Location: The building is located in a neighborhood that offers convenient access to amenities such as schools, shopping centers, parks, public transportation, and other desirable features. It is in close proximity to employment opportunities and is only 1km from one of the best beaches of Limassol.

High-Quality Finishings: The flats will have premium finishes and materials, showcasing attention to detail and a focus on quality. This will in...

| Property Info                                                                                             |                                                     | Plot / Area Info |              | Additional info                                             |                                              |
|-----------------------------------------------------------------------------------------------------------|-----------------------------------------------------|------------------|--------------|-------------------------------------------------------------|----------------------------------------------|
| Covered Area<br>Covered Veranda<br>Floor Number<br>Total Number of Floors<br>Energy Efficiency<br>Heating | 132<br>44<br>2<br>4<br>A<br>Underfloor Heating, Yes | Parking          | Covered, Yes | Reference Number<br>Property type<br>Condition<br>Bathrooms | 3173<br>Apartment<br>Under Construction<br>2 |
| Air Conditioning Amenities Loc                                                                            | All rooms, Yes<br>ation                             |                  |              |                                                             |                                              |