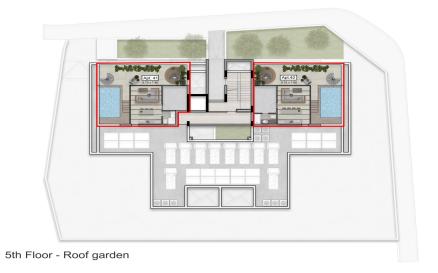

There are just 10 flats (of two-bedroom and three-bedr...

| Property Info            |                | Plot / Area Info |                     | <b>Additional info</b>       |                  |
|--------------------------|----------------|------------------|---------------------|------------------------------|------------------|
| Covered Area             | 180            |                  |                     |                              |                  |
| Covered Veranda          | 40             |                  |                     | Reference Number <b>3179</b> |                  |
| Uncovered Veranda        | 8              |                  | Yes<br>Covered, Yes |                              |                  |
| Floor Number             | 4              | Pool             |                     | Property type                | Apartment        |
| Total Number of Floors 4 |                |                  |                     | Condition                    | <b>Brand New</b> |
|                          | 5 <b>4</b>     | Parking          |                     | Construction Year            | 2023             |
| Furnishing               | Furnished      |                  |                     |                              |                  |
| Energy Efficiency        | A              |                  |                     | Bathrooms                    | 4                |
| Air Conditioning         | All rooms, Yes |                  |                     |                              |                  |