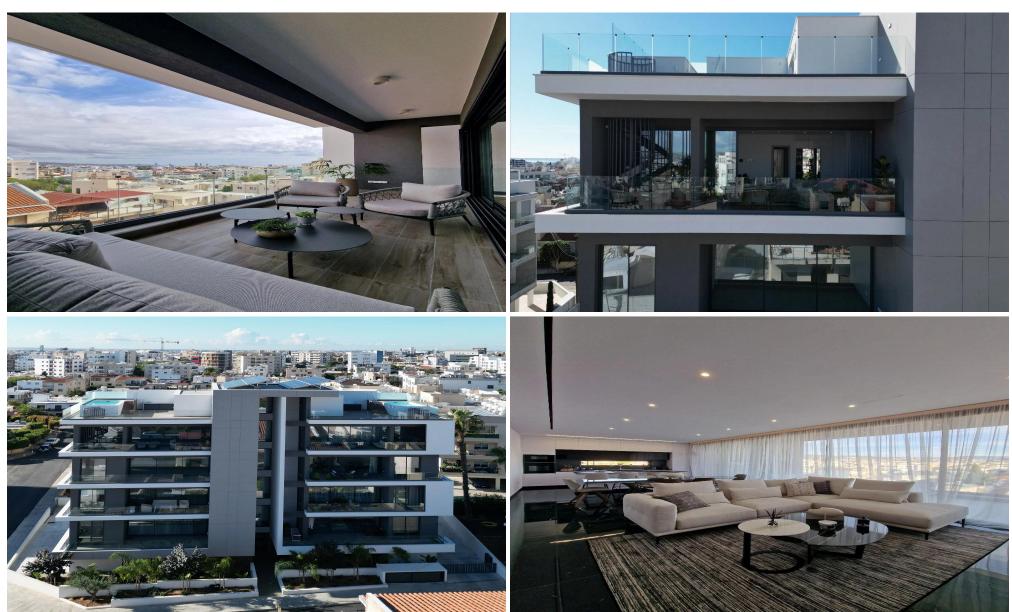

## 3 Bedroom Apartment for Sale in Limassol - Mesa Geitonia

A 'jewel in the crown in the thriving district of Mesa Geitonia beautifully blends its traditional, buildings, with modern-day living and welcomes you with open, friendly arms; you'll feel perfectly at home!

A stone's throw from the center of Limassol and its coastal shores, our luxurious apartments represent the very best in modern-day living. Inspired design executed to the highest levels, this residential complex blends elegance and style with the latest technology-innovated, sustainable features. Fabulously light and open plan areas provide plenty of space, ideal for couples and families to share time together.

There are just 10 flats (of two-bedroom and three-bedr...

| Property Info            |                | Plot / Area Info |                     | <b>Additional info</b>       |                  |
|--------------------------|----------------|------------------|---------------------|------------------------------|------------------|
| Covered Area             | 180            |                  |                     |                              |                  |
| Covered Veranda          | 40             |                  |                     | Reference Number <b>3179</b> |                  |
| Uncovered Veranda        | 8              |                  | Yes<br>Covered, Yes |                              |                  |
| Floor Number             | 4              | Pool             |                     | Property type                | Apartment        |
| Total Number of Floors 4 |                |                  |                     | Condition                    | <b>Brand New</b> |
|                          | 5 <b>4</b>     | Parking          |                     | Construction Year            | 2023             |
| Furnishing               | Furnished      |                  |                     |                              |                  |
| Energy Efficiency        | A              |                  |                     | Bathrooms                    | 4                |
| Air Conditioning         | All rooms, Yes |                  |                     |                              |                  |