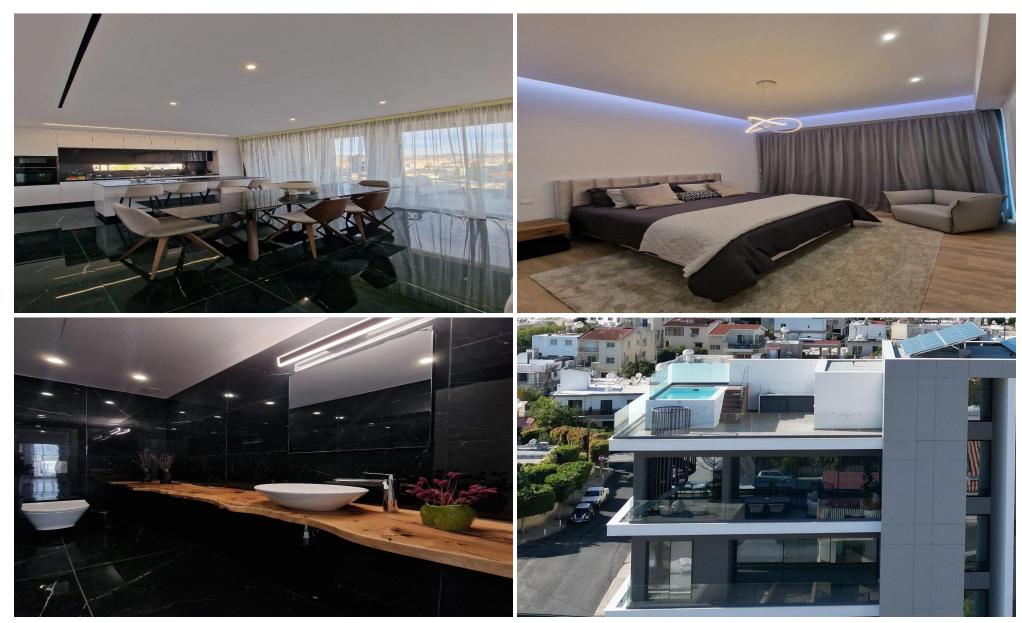

## 3 Bedroom Apartment for Sale in Limassol - Mesa Geitonia

A 'jewel in the crown in the thriving district of Mesa Geitonia beautifully blends its traditional, buildings, with modern-day living and welcomes you with open, friendly arms; you'll feel perfectly at home!

A stone's throw from the center of Limassol and its coastal shores, our luxurious apartments represent the very best in modern-day living. Inspired design executed to the highest levels, this residential complex blends elegance and style with the latest technology-innovated, sustainable features. Fabulously light and open plan areas provide plenty of space, ideal for couples and families to share time together.

There are just 10 flats (of two-bedroom and three-bedr...

| Property Info            |                | Plot / Area Info |                     | <b>Additional info</b>       |                  |
|--------------------------|----------------|------------------|---------------------|------------------------------|------------------|
| Covered Area             | 180            |                  |                     |                              |                  |
| Covered Veranda          | 40             |                  |                     | Reference Number <b>3179</b> |                  |
| Uncovered Veranda        | 8              |                  | Yes<br>Covered, Yes |                              |                  |
| Floor Number             | 4              | Pool             |                     | Property type                | Apartment        |
| Total Number of Floors 4 |                |                  |                     | Condition                    | <b>Brand New</b> |
|                          | 5 <b>4</b>     | Parking          |                     | Construction Year            | 2023             |
| Furnishing               | Furnished      |                  |                     |                              |                  |
| Energy Efficiency        | A              |                  |                     | Bathrooms                    | 4                |
| Air Conditioning         | All rooms, Yes |                  |                     |                              |                  |