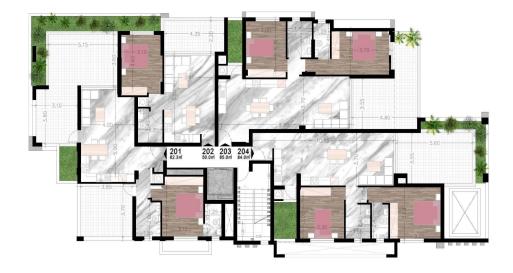

our first purchase of property, you can have VAT reduced to 5% for the first 150sq.m. of the property.

| VAT | Excluded | Title transfer fee | None                     | Common ovnencos | None |
|-----|----------|--------------------|--------------------------|-----------------|------|
|     |          | Price per SQM      | €3 689.00/m <sup>2</sup> | Common expenses |      |

## **Representative: RealDeal Estates**

| Registration number | 1311  | Email      | info@realdeal.cy                          |
|---------------------|-------|------------|-------------------------------------------|
| License number      | 347/E | Legal name | Esperia Estates (Limassol-Paphos) Limited |

Phone: **+35725255505**, **+35794001333** 

## **Price change history**

€225 000 on Apr 8, 2025















2nd FLOOR PLAN