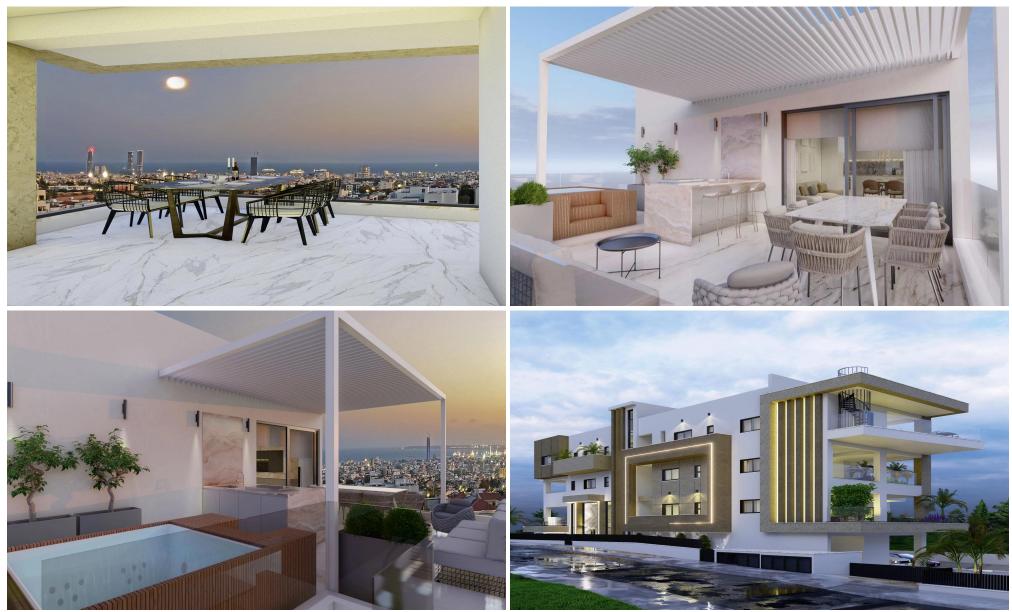

### **3 Bedroom Apartment for Sale in Limassol - Agia Fyla**

Explore the epitome of modern luxury in a prime location near the city center. Our stunning building offers a selection of apartments, including elegant 1 and 2-bedroom residences, along with lavish 3-bedroom penthouses featuring private roof gardens.

Delight in breathtaking sea views from every apartment, all crafted with the utmost attention to quality.

Embrace an exceptional lifestyle in this desirable location that seamlessly combines convenience, the mesmerizing beauty of the Limassol and sea view.

• Roof Garden

Location: Limassol - Agia FylaRegion: LimassolCoordinates: 34.708787638164 / 33.035362947376