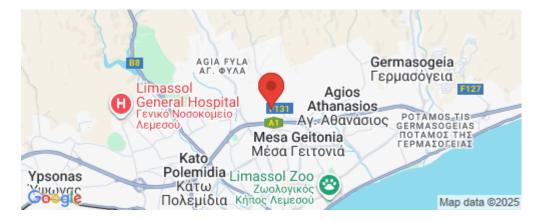

• Roof Garden

Location: Limassol - Agia FylaRegion: LimassolCoordinates: 34.708787638164 / 33.035362947376