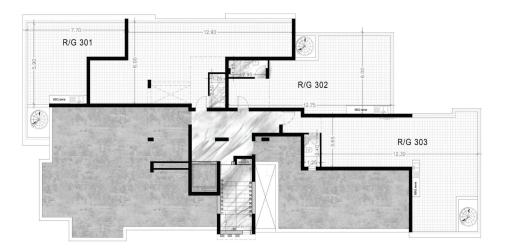

------|--------------|-----------------|------|
|     |          | Price per SQM      | €4 793.00/m² | Common expenses |      |
|     |          |                    |              |                 |      |

#### **Representative: RealDeal Estates**

| Registration number               | 1311  | Email      | info@realdeal.cy                          |  |  |  |
|-----------------------------------|-------|------------|-------------------------------------------|--|--|--|
| License number                    | 347/E | Legal name | Esperia Estates (Limassol-Paphos) Limited |  |  |  |
| Phone: +35725255505, +35794001333 |       |            |                                           |  |  |  |

#### **Price change history**

€640 000 on Apr 8, 2025 €695 000 on May 30, 2025

## INDEX











ROOF GARDENS PLAN