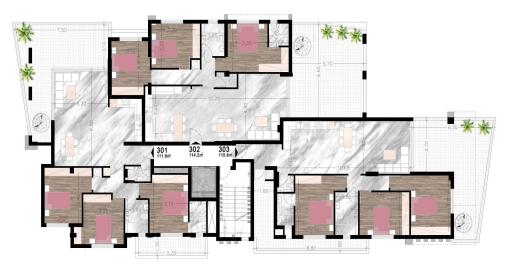

r first purchase of property, you can have VAT reduced to 5% for the first 150sq.m. of the property.

| VAT | Excluded | Title transfer fee | None                     | Common evnences | None |
|-----|----------|--------------------|--------------------------|-----------------|------|
|     |          | Price per SOM      | €4 452.00/m <sup>2</sup> | Common expenses | None |

## **Representative: RealDeal Estates**

| Registration number | 1311  | Email      | info@realdeal.cy                          |
|---------------------|-------|------------|-------------------------------------------|
| License number      | 347/E | Legal name | Esperia Estates (Limassol-Paphos) Limited |

2/4

Phone: +35725255505, +35794001333

## **Price change history**

€690 000 on Apr 8, 2025





















3nd FLOOR PLAN