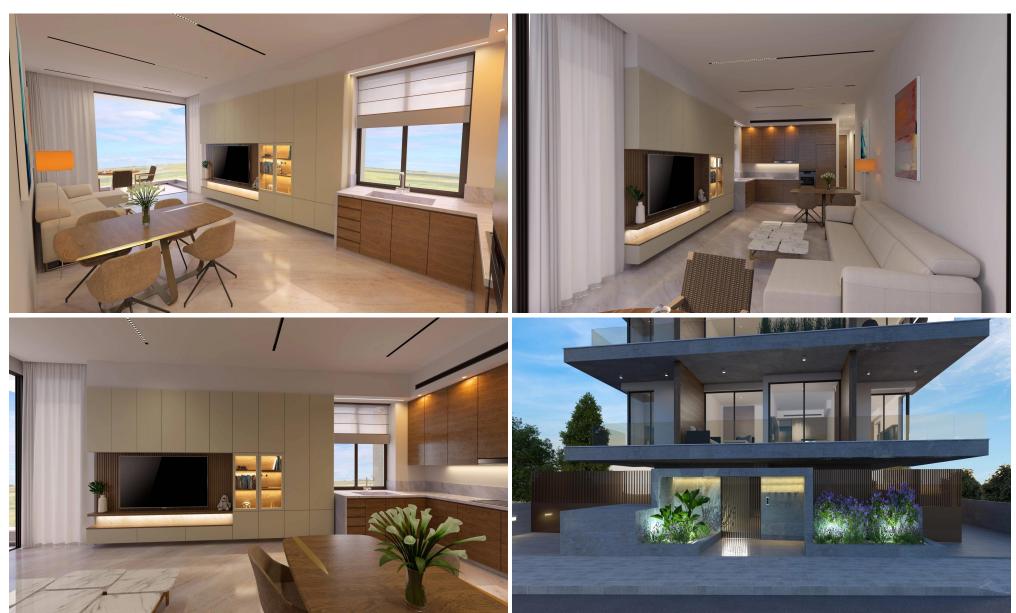

## 3 Bedroom Apartment for Sale in Limassol - Zakaki

Located in the heart of a dynamic and rapidly expanding area in close proximity to the city center, this project presents a collection of modern apartments, each meticulously crafted with a contemporary design and aesthetic. This vibrant residential block offering the availability of 1, 2, and 3-bedroom apartments and caters to diverse lifestyles, provides a living experience that harmonizes comfort, style, and convenience in the midst of Zakaki's energetic growth.