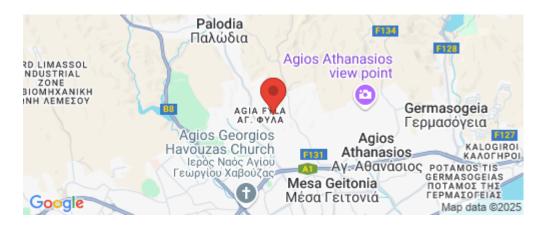

| Amenities | Location                                       |                         |
|-----------|------------------------------------------------|-------------------------|
| • Parking | Location: Limassol - Agia Fyla                 | Region: <b>Limassol</b> |
|           | Coordinates: 34.720397973744 / 33.024060187778 |                         |