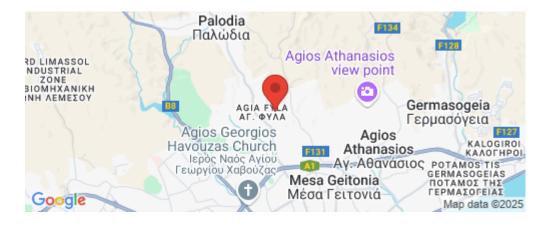

| Property Info                                             |                                                                                  | Plot / Area Inf     | o                | Additional info                                             |                                              |
|-----------------------------------------------------------|----------------------------------------------------------------------------------|---------------------|------------------|-------------------------------------------------------------|----------------------------------------------|
| Covered Veranda<br>Floor Number<br>Total Number of Floors |                                                                                  | <b>3</b><br>Parking | Covered, Yes     | Reference Number<br>Property type<br>Condition<br>Bathrooms | 3196<br>Apartment<br>Under Construction<br>2 |
| Amenities                                                 | Location                                                                         |                     |                  |                                                             |                                              |
| Parking                                                   | Location: Limassol - Agia Fyla<br>Coordinates: 34.720397973744 / 33.024060187778 |                     | Region: Limassol |                                                             |                                              |