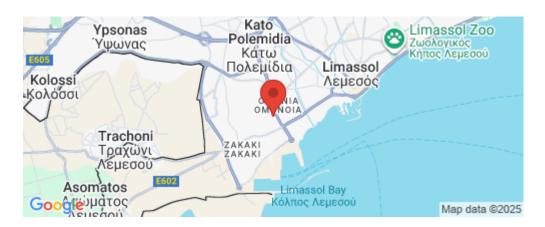

## **Amenities** Location

**Location:** Limassol - Agios Spyridon Region: Limassol Parking

Coordinates: **34.665621533492** / **33.013690579376** 

Price: €299 000 + VAT

VAT for this property is €14,950 or €56,810. VAT usually is 19%. If it is your first purchase of property, you can have VAT reduced to 5% for the first 150sq.m. of the property.