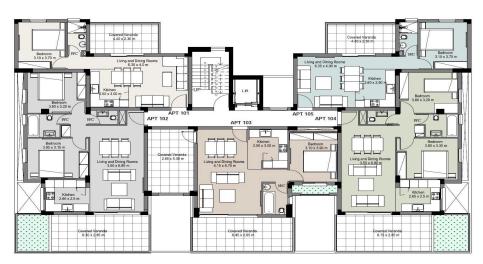

## 2 Bedroom Apartment for Sale in Limassol - Agios Spyridon

This is a new modern gated residential complex with a spacious roof garden in a very convenient location in Limassol very close to the Mediterranean Sea. It consists of 15 one and two bedroom apartments..

| roperty | v Info | Plot | / Area In | f |
|---------|--------|------|-----------|---|
|         |        |      |           |   |

Covered Area 102 Covered Veranda 19 Floor Number Total Number of Floors 3

## **Price change history**

€299 000 on Apr 8, 2025

**First Floor**