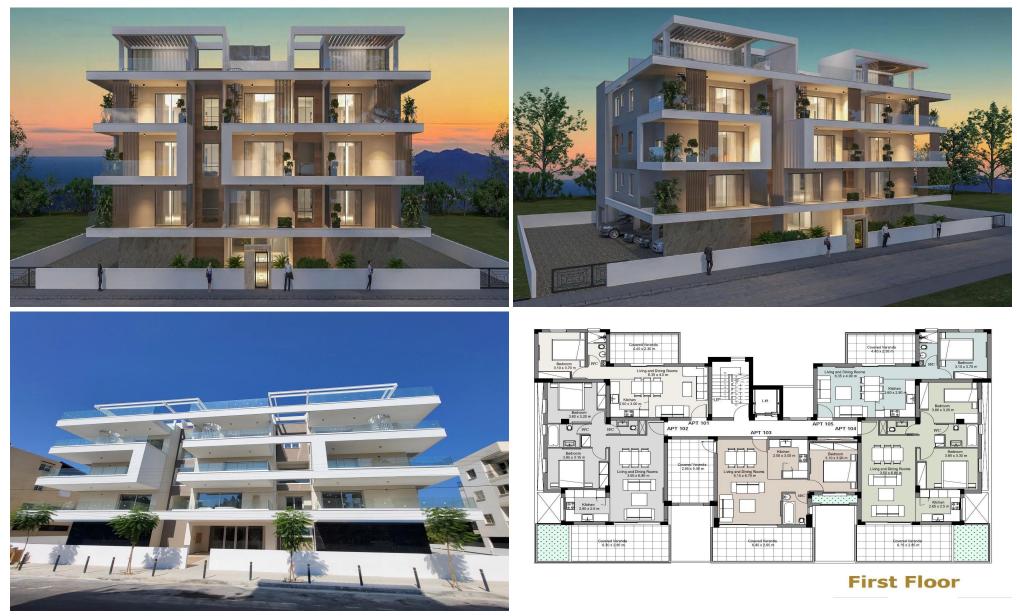

### **2** Bedroom Apartment for Sale in Limassol - Agios Spyridon

This is a new modern gated residential complex with a spacious roof garden in a very convenient location in Limassol very close to the Mediterranean Sea. It consists of 15 one and two bedroom apartments..

| Property Info                   |                                                | Plot / Area Info |                  | Additional info       |                  |  |
|---------------------------------|------------------------------------------------|------------------|------------------|-----------------------|------------------|--|
| Covered Area                    | 100                                            |                  |                  |                       |                  |  |
| Covered Veranda                 | 18                                             |                  |                  | Reference Number 3199 |                  |  |
| Floor Number                    | 1                                              | De al in a       |                  | Property type         | Apartment        |  |
| Total Number of Floors <b>3</b> |                                                | Parking          | Covered, Yes     | Condition             | <b>Brand New</b> |  |
| Energy Efficiency               | Α                                              |                  |                  | Bathrooms             | 2                |  |
| Air Conditioning                | All rooms, Yes                                 |                  |                  |                       |                  |  |
| Amenities                       | Location                                       |                  |                  |                       |                  |  |
| Parking                         | Location: Limassol -                           | Agios Spyridon   | Region: Limassol |                       |                  |  |
|                                 | Coordinates: 34.665621533492 / 33.013690579376 |                  |                  |                       |                  |  |