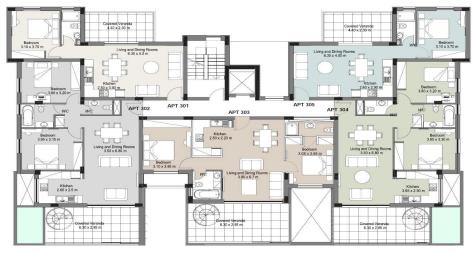

|                      |                 |      |  |  |  |  |
|                                  |          |                                     |                      |                 |      |  |  |  |  |

| Registration number               | 1311  | Email      | info@realdeal.cy                          |  |  |  |
|-----------------------------------|-------|------------|-------------------------------------------|--|--|--|
| License number                    | 347/E | Legal name | Esperia Estates (Limassol-Paphos) Limited |  |  |  |
| Phone: +35725255505, +35794001333 |       |            |                                           |  |  |  |

#### **Price change history**

€349 000 on Apr 8, 2025

### **INDEX**

#### www.index.cy - All Cyprus Real Estate



# INDEX



**Third Floor**