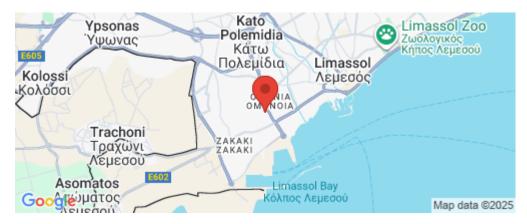

### 2 Bedroom Apartment for Sale in Limassol - Agios Spyridon

This is a new modern gated residential complex with a spacious roof garden in a very convenient location in Limassol very close to the Mediterranean Sea. It consists of 15 one and two bedroom apartments..

| Property Info                   |                                          | Plot / Area Info                               |                               | Additional info       |           |
|---------------------------------|------------------------------------------|------------------------------------------------|-------------------------------|-----------------------|-----------|
| Covered Area                    | 99                                       |                                                |                               |                       |           |
| Covered Veranda                 | 21                                       |                                                | Course of Mar                 | Reference Number 3201 |           |
| Floor Number                    | 3                                        | Devline                                        |                               | Property type         | Apartment |
| Total Number of Floors <b>3</b> |                                          | Parking                                        | Covered, Yes                  | Condition             | Brand New |
| Energy Efficiency               | Α                                        |                                                |                               | Bathrooms             | 2         |
| Air Conditioning                | All rooms, Yes                           |                                                |                               |                       |           |
| Amenities                       | Location                                 |                                                |                               |                       |           |
| • Roof Garden                   | Location: Limassol<br>Coordinates: 34.66 | - Agios Spyridon<br><b>5621533492 / 33.013</b> | Region: Limassol<br>690579376 |                       |           |