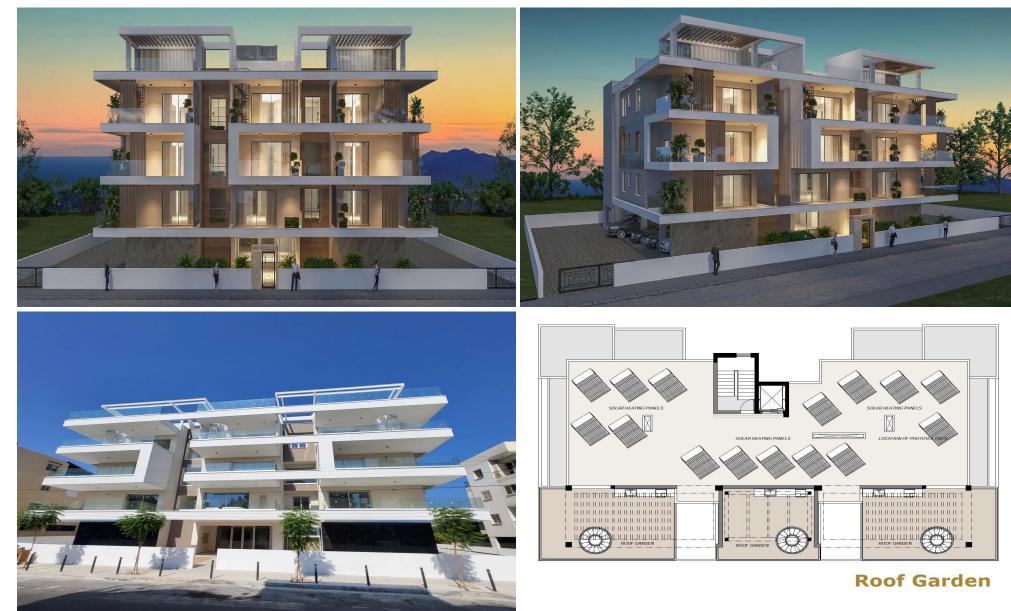

### 2 Bedroom Apartment for Sale in Limassol - Agios Spyridon

This is a new modern gated residential complex with a spacious roof garden in a very convenient location in Limassol very close to the Mediterranean Sea. It consists of 15 one and two bedroom apartments..

| Property Info                   |                                          | Plot / Area Info                               |                               | Additional info       |           |
|---------------------------------|------------------------------------------|------------------------------------------------|-------------------------------|-----------------------|-----------|
| Covered Area                    | 99                                       |                                                |                               |                       |           |
| Covered Veranda                 | 21                                       |                                                | Course of Mar                 | Reference Number 3201 |           |
| Floor Number                    | 3                                        | Devline                                        |                               | Property type         | Apartment |
| Total Number of Floors <b>3</b> |                                          | Parking                                        | Covered, Yes                  | Condition             | Brand New |
| Energy Efficiency               | Α                                        |                                                |                               | Bathrooms             | 2         |
| Air Conditioning                | All rooms, Yes                           |                                                |                               |                       |           |
| Amenities                       | Location                                 |                                                |                               |                       |           |
| • Roof Garden                   | Location: Limassol<br>Coordinates: 34.66 | - Agios Spyridon<br><b>5621533492 / 33.013</b> | Region: Limassol<br>690579376 |                       |           |