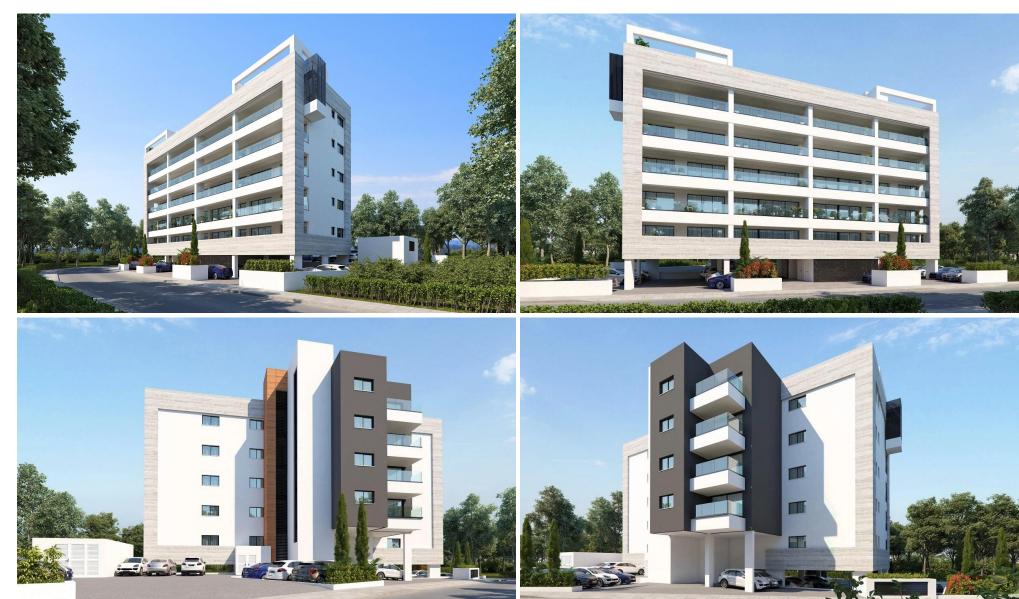

## 2 Bedroom Apartment for Sale in Limassol - Apostolos Andreas

This is a luxurious boutique residential building. Being situated at the area of Apostolos Andreas, it has great access to the city centre, it is just a five minute drive from the Alpha Mega Supermarket, Jumbo and Starbucks and it is less than a ten minute drive from the new buildings of the Cyprus University of Technology (TEPAK- VEREGGARIA), the Limassol Casino, the Limassol Marina and My Mall.

This beautifully designed project provides its owners a sense of exclusivity and security as it consists of 24 apartments (14 one-bedroom luxury apartments, 8 two-bedroom luxury apartments and 2 two-bedroom luxury penthouse).