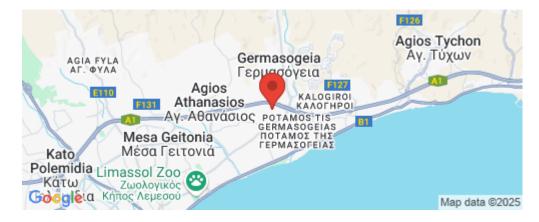

| Property Info          |                                                   | Plot / Area Inf  | 0            | Additional info  |                           |
|------------------------|---------------------------------------------------|------------------|--------------|------------------|---------------------------|
| Covered Veranda        | 11                                                |                  |              | Reference Number | 3216                      |
| Floor Number           | 3                                                 | Parking          | Covered, Yes | Property type    | Apartment                 |
| Total Number of Floors | 3                                                 |                  |              | Condition        | <b>Under Construction</b> |
| Energy Efficiency      | Α                                                 |                  |              | Bathrooms        | 1                         |
| Amenities              | Location                                          |                  |              |                  |                           |
| Roof Garden            | Location: Germasogeia<br>Coordinates: 34.70785274 | 43433 / 33.08111 | 5            | Limassol         |                           |