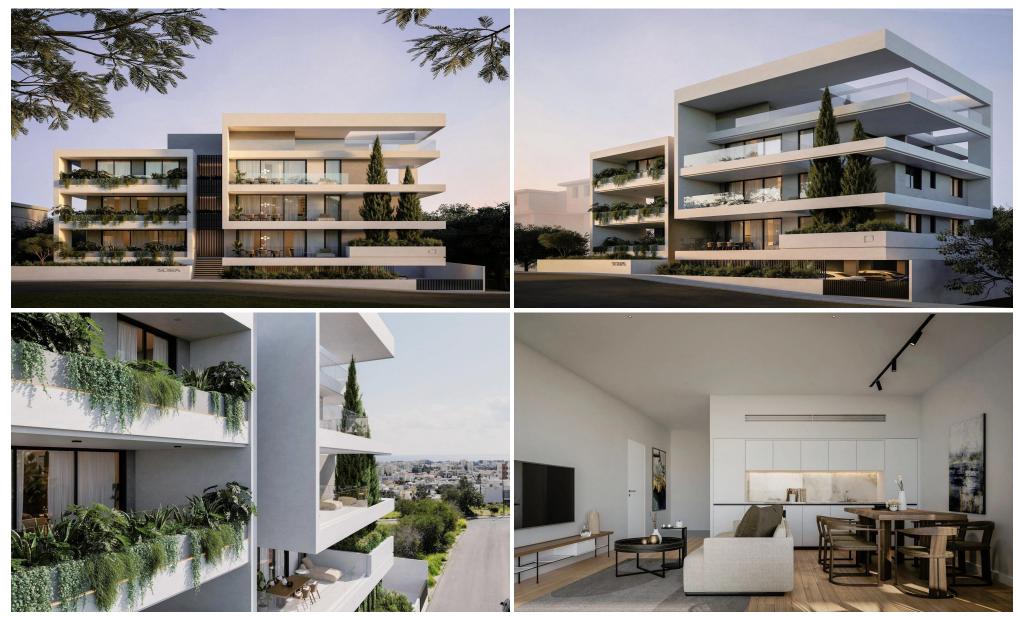

### **1** Bedroom Apartment for Sale in Germasogeia, Limassol District

Located in Limassol's Germasogeia area, comprises eight apartments spread across a three-story building.

The apartments are available in one and two-bedroom layouts, catering to various lifestyle needs. Positioned near modern amenities such as shopping centers and restaurants, residential development offers convenience to its residents.

Each apartment is designed with a blend of contemporary architecture and practicality, providing comfortable living spaces. Whether enjoying the views from the balconies or accessing nearby facilities, residents can expect a balanced lifestyle at this residential development.