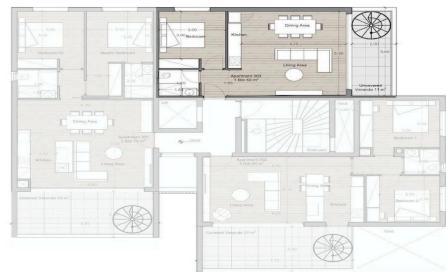

| Property Info          |                                                   | Plot / Area Inf  | 0            | Additional info  |                           |
|------------------------|---------------------------------------------------|------------------|--------------|------------------|---------------------------|
| Covered Veranda        | 11                                                |                  |              | Reference Number | 3216                      |
| Floor Number           | 3                                                 | Parking          | Covered, Yes | Property type    | Apartment                 |
| Total Number of Floors | 3                                                 |                  |              | Condition        | <b>Under Construction</b> |
| Energy Efficiency      | Α                                                 |                  |              | Bathrooms        | 1                         |
| Amenities              | Location                                          |                  |              |                  |                           |
| Roof Garden            | Location: Germasogeia<br>Coordinates: 34.70785274 | 43433 / 33.08111 | 5            | Limassol         |                           |