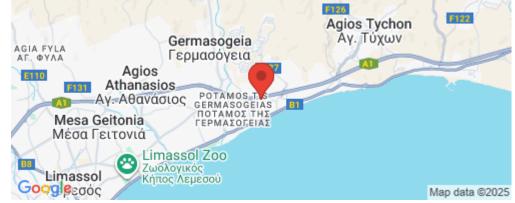

| Property Info                                                     |                                                                         | Plot / Area Info             |                                      | Additional info                                            |                                   |
|-------------------------------------------------------------------|-------------------------------------------------------------------------|------------------------------|--------------------------------------|------------------------------------------------------------|-----------------------------------|
| Covered Area<br>Uncovered Veranda<br>Energy Efficiency<br>Heating | 121<br>25<br>A<br>Underfloor Heating, Yes                               | Plot area<br>Pool<br>Parking | 149<br>Common, Yes<br>Uncovered, Yes | Reference Numbe<br>Property type<br>Condition<br>Bathrooms | r 3218<br>House<br>Brand New<br>1 |
| Amenities                                                         | Location                                                                |                              |                                      |                                                            |                                   |
| • Parking                                                         | Location: Germasogeia<br>Coordinates: <b>34.705753601675 / 33.10106</b> | Region: Limassol<br>873552   |                                      |                                                            |                                   |