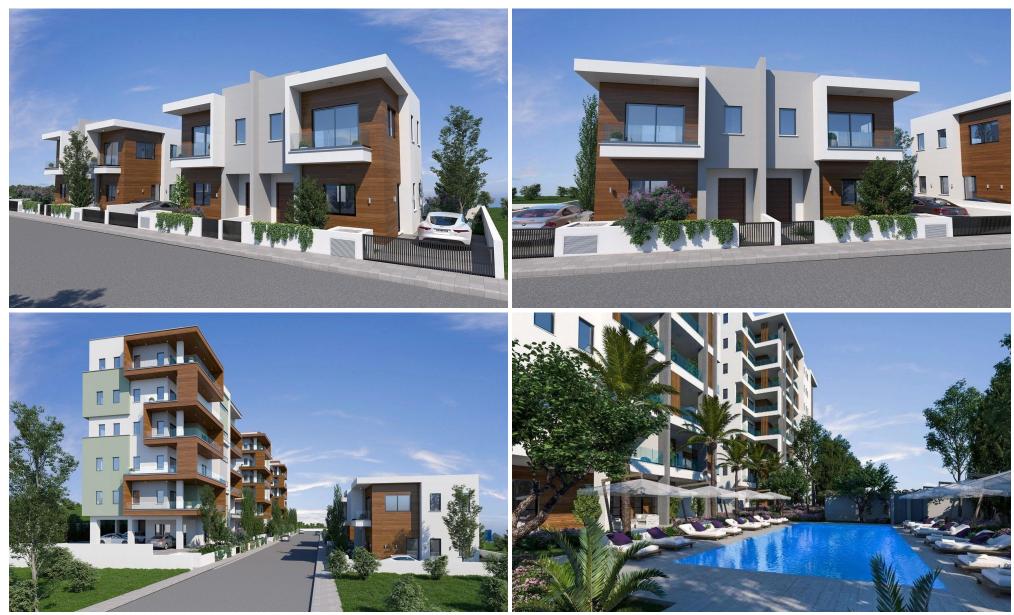

### 2 Bedroom House for Sale in Germasogeia, Limassol District

This is a striking new project at the heart of Limassol's tourist area with impressive design details, just 600 metres from the sea. Created to offer an affluent island lifestyle to all residents through a carefully laid out complex which is close to all necessary amenities, it includes 3 apartment blocks and 4 semi-detached houses.

The 4-bedroom semi-detached houses follow a modern modular design with exterior wood finishes and private landscaped gardens with mature trees and a convenient automatic irrigation system. The 2 bedroom homes include under floor heating and double glazed windows for maximum comfort throughout the year as well as provisional electric shutters, solar syst...