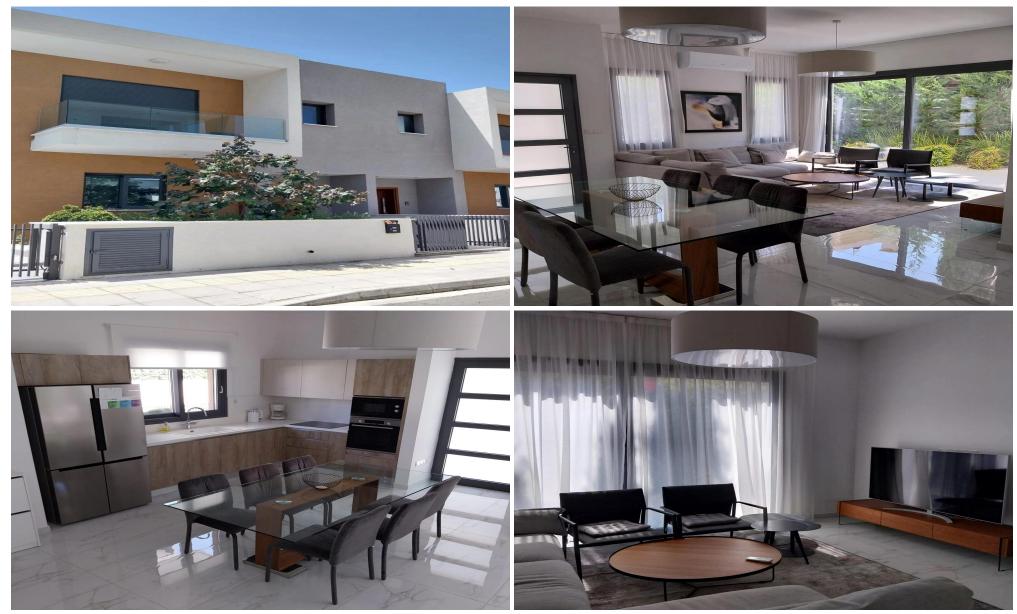

### 2 Bedroom House for Sale in Germasogeia, Limassol District

This is a striking new project at the heart of Limassol's tourist area with impressive design details, just 600 metres from the sea. Created to offer an affluent island lifestyle to all residents through a carefully laid out complex which is close to all necessary amenities, it includes 3 apartment blocks and 4 semi-detached houses.

The 4-bedroom semi-detached houses follow a modern modular design with exterior wood finishes and private landscaped gardens with mature trees and a convenient automatic irrigation system. The 2 bedroom homes include under floor heating and double glazed windows for maximum comfort throughout the year as well as provisional electric shutters, solar syst...