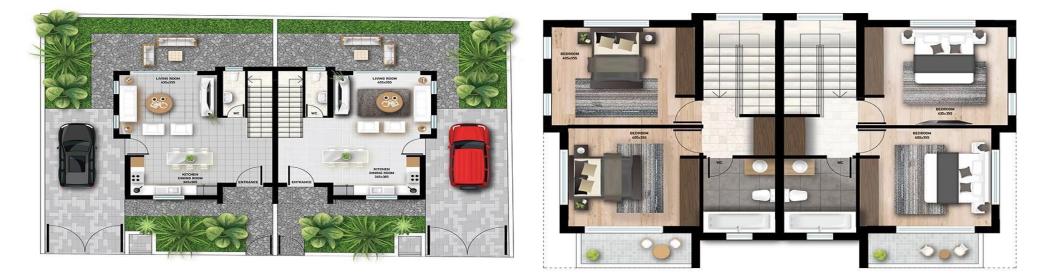

### 2 Bedroom House for Sale in Germasogeia, Limassol District

This is a striking new project at the heart of Limassol's tourist area with impressive design details, just 600 metres from the sea. Created to offer an affluent island lifestyle to all residents through a carefully laid out complex which is close to all necessary amenities, it includes 3 apartment blocks and 4 semi-detached houses.

The 4-bedroom semi-detached houses follow a modern modular design with exterior wood finishes and private landscaped gardens with mature trees and a convenient automatic irrigation system. The 2 bedroom homes include under floor heating and double glazed windows for maximum comfort throughout the year as well as provisional electric shutters, solar syst...

| Property Info                                                     |                                                                         | Plot / Area Info             |                                      | Additional info                                            |                                   |
|-------------------------------------------------------------------|-------------------------------------------------------------------------|------------------------------|--------------------------------------|------------------------------------------------------------|-----------------------------------|
| Covered Area<br>Uncovered Veranda<br>Energy Efficiency<br>Heating | 121<br>25<br>A<br>Underfloor Heating, Yes                               | Plot area<br>Pool<br>Parking | 149<br>Common, Yes<br>Uncovered, Yes | Reference Numbe<br>Property type<br>Condition<br>Bathrooms | r 3218<br>House<br>Brand New<br>1 |
| Amenities                                                         | Location                                                                |                              |                                      |                                                            |                                   |
| • Parking                                                         | Location: Germasogeia<br>Coordinates: <b>34.705753601675 / 33.10106</b> | Region: Limassol<br>873552   |                                      |                                                            |                                   |