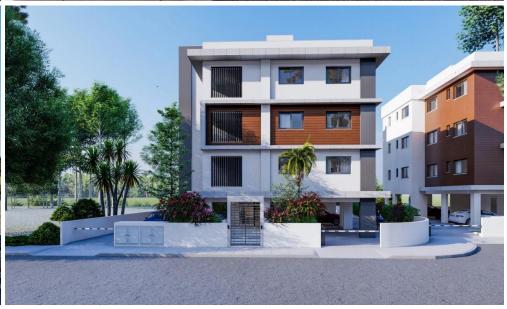

### 2 Bedroom Apartment for Sale in Limassol District

This is a uniquely designed modern style apartments project. Located in the residential area of Limassol (Polemidia District). It consists of two 4-story buildings, one with four apartments on each floor and the other with three apartments on each floor. The roof garden and the relaxation area of the apartment offer breathtaking city views.

### Project highlights:

- ELISABETH and ANTRIANA are sister buildings that reflect each other with EU standard.
- ELISABETH Building total 9 delicate apartments, with 6 sets of 2 bedrooms and 2 bathrooms apartments and 3 sets of one-bed apartments.
- ANTRIANA Building the apartment complex contains 12 luxury apart...