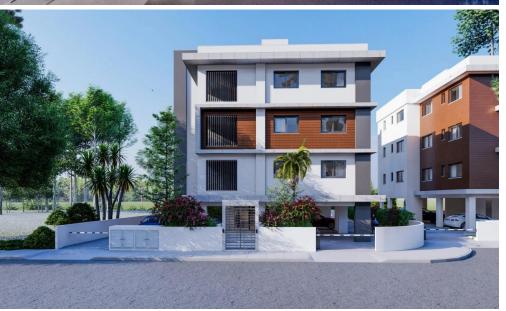

### 2 Bedroom Apartment for Sale in Limassol District

This is a uniquely designed modern style apartments project. Located in the residential area of Limassol (Polemidia District). It consists of two 4-story buildings, one with four apartments on each floor and the other with three apartments on each floor. The roof garden and the relaxation area of the apartment offer breathtaking city views.

#### Project highlights:

- ELISABETH and ANTRIANA are sister buildings that reflect each other with EU standard.
- ELISABETH Building total 9 delicate apartments, with 6 sets of 2 bedrooms and 2 bathrooms apartments and 3 sets of one-bed apartments.
- ANTRIANA Building the apartment complex contains 12 luxury apart...