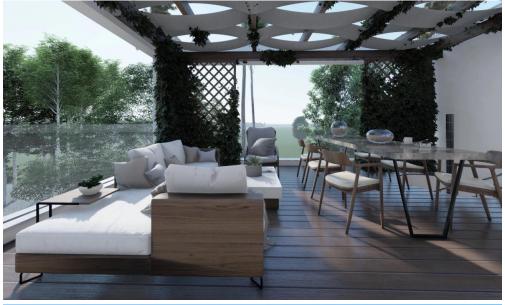

### 2 Bedroom Apartment for Sale in Limassol District

This is a uniquely designed modern style apartments project. Located in the residential area of Limassol (Polemidia District). It consists of two 4-story buildings, one with four apartments on each floor and the other with three apartments on each floor. The roof garden and the relaxation area of the apartment offer breathtaking city views.

#### Amenities Location

• Roof Garden Region: **Limassol** 

Coordinates: **34.69150801849** / **33.00842294013** 

Price: €332 000 + VAT

VAT for this property is €16,600 or €63,080. VAT usually is 19%. If it is your first purchase of property, you can have VAT reduced to 5% for the first 150sq.m. of the property.