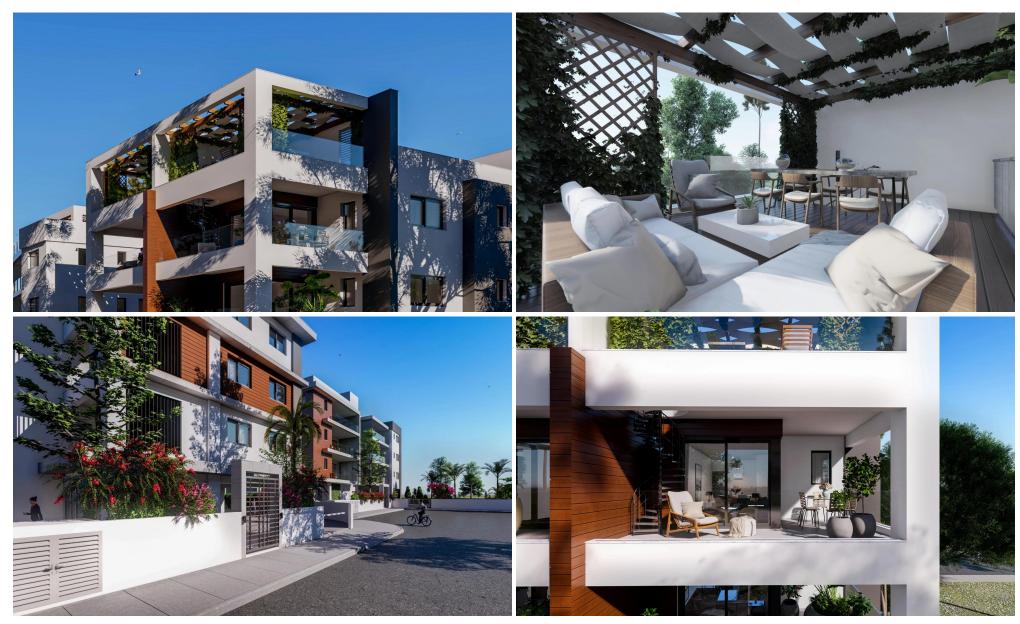

### 2 Bedroom Apartment for Sale in Limassol District

This is a uniquely designed modern style apartments project. Located in the residential area of Limassol (Polemidia District). It consists of two 4-story buildings, one with four apartments on each floor and the other with three apartments on each floor. The roof garden and the relaxation area of the apartment offer breathtaking city views.

#### Project highlights:

- ELISABETH and ANTRIANA are sister buildings that reflect each other with EU standard.
- ELISABETH Building total 9 delicate apartments, with 6 sets of 2 bedrooms and 2 bathrooms apartments and 3 sets of one-bed apartments.
- ANTRIANA Building the apartment complex contains 12 luxury apart...

#### Amenities Location

• Roof Garden Region: **Limassol** 

Coordinates: **34.69150801849** / **33.00842294013** 

Price: €332 000 + VAT

VAT for this property is €16,600 or €63,080. VAT usually is 19%. If it is your first purchase of property, you can have VAT reduced to 5% for the first 150sq.m. of the property.