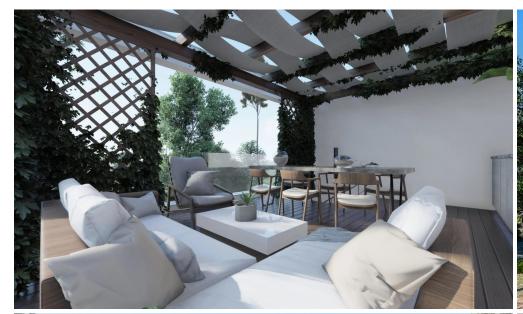

#### Amenities Location

• Roof Garden Region: **Limassol** 

Coordinates: **34.69150801849** / **33.00842294013** 

Price: €332 000 + VAT

VAT for this property is €16,600 or €63,080. VAT usually is 19%. If it is your first purchase of property, you can have VAT reduced to 5% for the first 150sq.m. of the property.