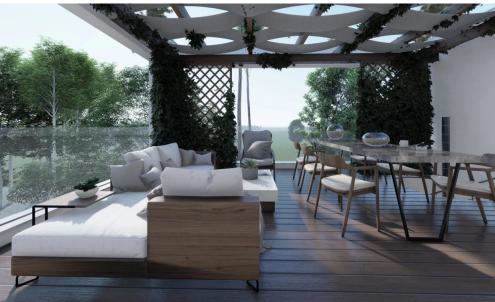

### 2 Bedroom Apartment for Sale in Limassol District

This is a uniquely designed modern style apartments project. Located in the residential area of Limassol (Polemidia District). It consists of two 4-story buildings, one with four apartments on each floor and the other with three apartments on each floor. The roof garden and the relaxation area of the apartment offer breathtaking city views.

#### Amenities Location

• Roof Garden Region: **Limassol** 

Coordinates: **34.69150801849** / **33.00842294013** 

Price: €332 000 + VAT

VAT for this property is €16,600 or €63,080. VAT usually is 19%. If it is your first purchase of property, you can have VAT reduced to 5% for the first 150sq.m. of the property.