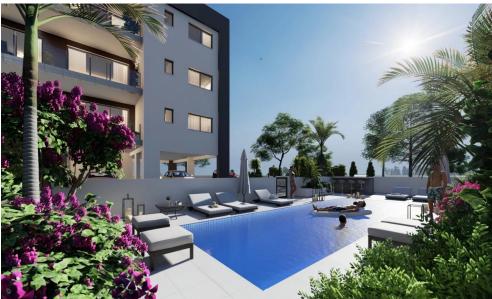

### 2 Bedroom Apartment for Sale in Limassol District

This is a uniquely designed modern style apartments project. Located in the residential area of Limassol (Polemidia District). It consists of two 4-story buildings, one with four apartments on each floor and the other with three apartments on each floor. The roof garden and the relaxation area of the apartment offer breathtaking city views.

### Project highlights:

- ELISABETH and ANTRIANA are sister buildings that reflect each other with EU standard.
- ELISABETH Building total 9 delicate apartments, with 6 sets of 2 bedrooms and 2 bathrooms apartments and 3 sets of one-bed apartments.
- ANTRIANA Building the apartment complex contains 12 luxury apart...