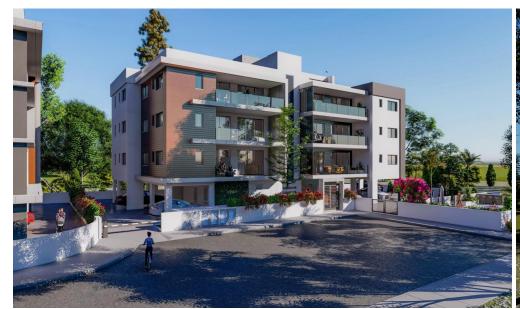

### 2 Bedroom Apartment for Sale in Limassol District

This is a uniquely designed modern style apartments project. Located in the residential area of Limassol (Polemidia District). It consists of two 4-story buildings, one with four apartments on each floor and the other with three apartments on each floor. The roof garden and the relaxation area of the apartment offer breathtaking city views.

### Project highlights:

- ELISABETH and ANTRIANA are sister buildings that reflect each other with EU standard.
- ELISABETH Building total 9 delicate apartments, with 6 sets of 2 bedrooms and 2 bathrooms apartments and 3 sets of one-bed apartments.
- ANTRIANA Building the apartment complex contains 12 luxury apart...