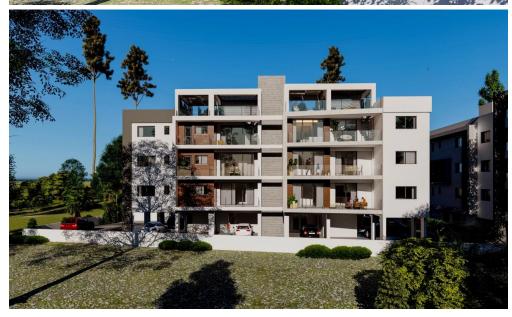

### 2 Bedroom Apartment for Sale in Limassol District

This is a uniquely designed modern style apartments project. Located in the residential area of Limassol (Polemidia District). It consists of two 4-story buildings, one with four apartments on each floor and the other with three apartments on each floor. The roof garden and the relaxation area of the apartment offer breathtaking city views.

### Project highlights:

- ELISABETH and ANTRIANA are sister buildings that reflect each other with EU standard.
- ELISABETH Building total 9 delicate apartments, with 6 sets of 2 bedrooms and 2 bathrooms apartments and 3 sets of one-bed apartments.
- ANTRIANA Building the apartment complex contains 12 luxury apart...