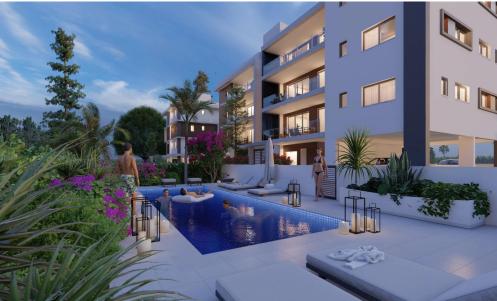

### 2 Bedroom Apartment for Sale in Limassol District

This is a uniquely designed modern style apartments project. Located in the residential area of Limassol (Polemidia District). It consists of two 4-story buildings, one with four apartments on each floor and the other with three apartments on each floor. The roof garden and the relaxation area of the apartment offer breathtaking city views.

### Project highlights:

- ELISABETH and ANTRIANA are sister buildings that reflect each other with EU standard.
- ELISABETH Building total 9 delicate apartments, with 6 sets of 2 bedrooms and 2 bathrooms apartments and 3 sets of one-bed apartments.
- ANTRIANA Building the apartment complex contains 12 luxury apart...