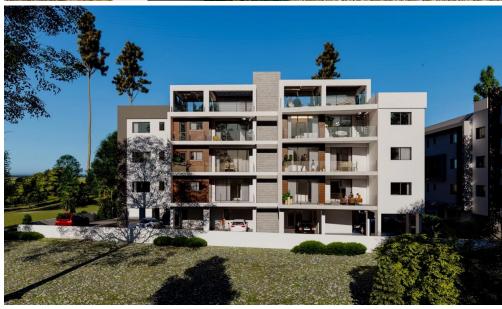

### 2 Bedroom Apartment for Sale in Limassol District

This is a uniquely designed modern style apartments project. Located in the residential area of Limassol (Polemidia District). It consists of two 4-story buildings, one with four apartments on each floor and the other with three apartments on each floor. The roof garden and the relaxation area of the apartment offer breathtaking city views.

### Project highlights:

- ELISABETH and ANTRIANA are sister buildings that reflect each other with EU standard.
- ELISABETH Building total 9 delicate apartments, with 6 sets of 2 bedrooms and 2 bathrooms apartments and 3 sets of one-bed apartments.
- ANTRIANA Building the apartment complex contains 12 luxury apart...