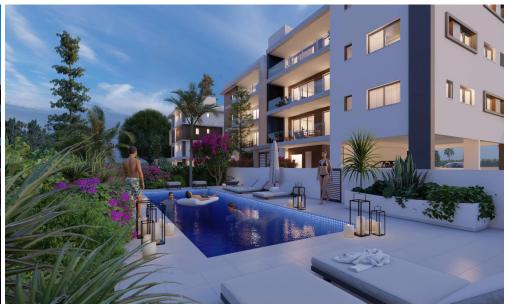

### 2 Bedroom Apartment for Sale in Limassol District

This is a uniquely designed modern style apartments project. Located in the residential area of Limassol (Polemidia District). It consists of two 4-story buildings, one with four apartments on each floor and the other with three apartments on each floor. The roof garden and the relaxation area of the apartment offer breathtaking city views.

### Project highlights:

- ELISABETH and ANTRIANA are sister buildings that reflect each other with EU standard.
- ELISABETH Building total 9 delicate apartments, with 6 sets of 2 bedrooms and 2 bathrooms apartments and 3 sets of one-bed apartments.
- ANTRIANA Building the apartment complex contains 12 luxury apart...