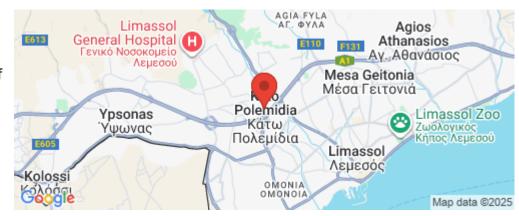

### 2 Bedroom Apartment for Sale in Limassol District

This is a uniquely designed modern style apartments project. Located in the residential area of Limassol (Polemidia District). It consists of two 4-story buildings, one with four apartments on each floor and the other with three apartments on each floor. The roof garden and the relaxation area of the apartment offer breathtaking city views.

#### Amenities Location

• Parking Region: **Limassol** 

Coordinates: **34.69150801849** / **33.00842294013** 

Price: €320 000 + VAT

VAT for this property is €16,000 or €60,800. VAT usually is 19%. If it is your first purchase of property, you can have VAT reduced to 5% for the first 150sq.m. of the property.