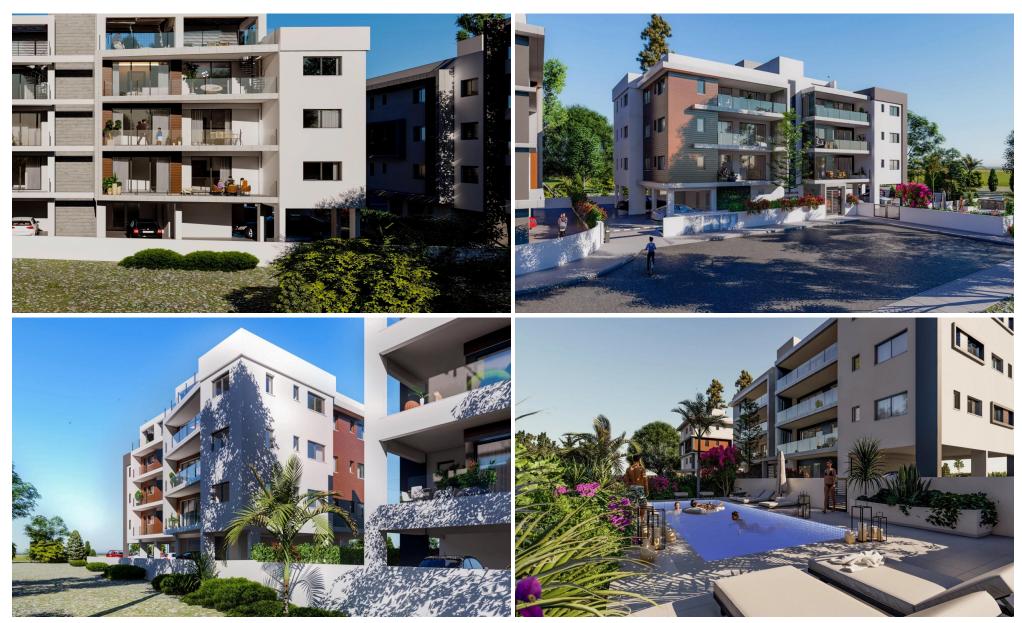

### 2 Bedroom Apartment for Sale in Limassol District

This is a uniquely designed modern style apartments project. Located in the residential area of Limassol (Polemidia District). It consists of two 4-story buildings, one with four apartments on each floor and the other with three apartments on each floor. The roof garden and the relaxation area of the apartment offer breathtaking city views.

### Project highlights:

- ELISABETH and ANTRIANA are sister buildings that reflect each other with EU standard.
- ELISABETH Building total 9 delicate apartments, with 6 sets of 2 bedrooms and 2 bathrooms apartments and 3 sets of one-bed apartments.
- ANTRIANA Building the apartment complex contains 12 luxury apart...