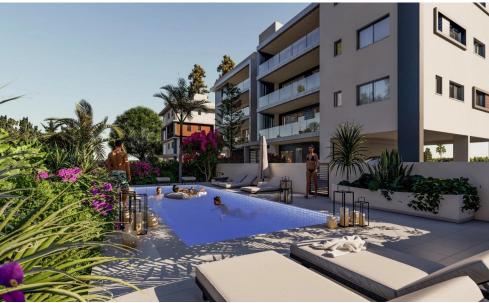

### 2 Bedroom Apartment for Sale in Limassol District

This is a uniquely designed modern style apartments project. Located in the residential area of Limassol (Polemidia District). It consists of two 4-story buildings, one with four apartments on each floor and the other with three apartments on each floor. The roof garden and the relaxation area of the apartment offer breathtaking city views.

### Project highlights:

- ELISABETH and ANTRIANA are sister buildings that reflect each other with EU standard.
- ELISABETH Building total 9 delicate apartments, with 6 sets of 2 bedrooms and 2 bathrooms apartments and 3 sets of one-bed apartments.
- ANTRIANA Building the apartment complex contains 12 luxury apart...