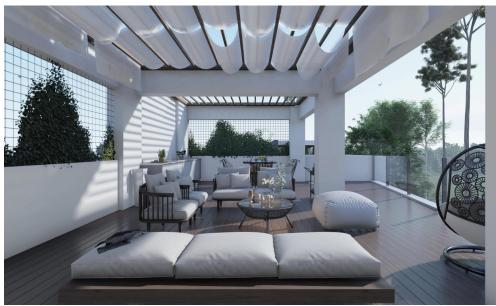

#### Amenities Location

• Roof Garden Region: **Limassol** 

Coordinates: **34.69150801849** / **33.00842294013** 

Price: €357 000 + VAT

VAT for this property is €17,850 or €67,830. VAT usually is 19%. If it is your first purchase of property, you can have VAT reduced to 5% for the first 150sq.m. of the property.