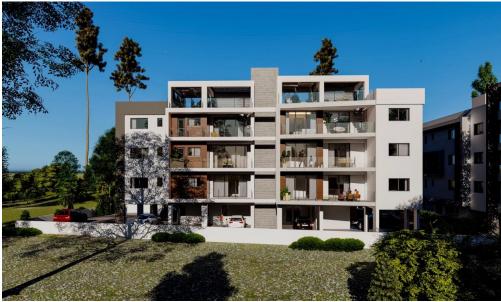

### 2 Bedroom Apartment for Sale in Limassol District

This is a uniquely designed modern style apartments project. Located in the residential area of Limassol (Polemidia District). It consists of two 4-story buildings, one with four apartments on each floor and the other with three apartments on each floor. The roof garden and the relaxation area of the apartment offer breathtaking city views.

#### Project highlights:

- ELISABETH and ANTRIANA are sister buildings that reflect each other with EU standard.
- ELISABETH Building total 9 delicate apartments, with 6 sets of 2 bedrooms and 2 bathrooms apartments and 3 sets of one-bed apartments.
- ANTRIANA Building the apartment complex contains 12 luxury apart...