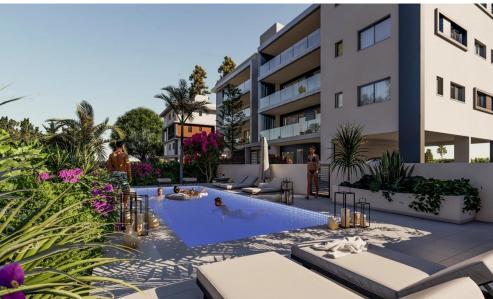

### 2 Bedroom Apartment for Sale in Limassol District

This is a uniquely designed modern style apartments project. Located in the residential area of Limassol (Polemidia District). It consists of two 4-story buildings, one with four apartments on each floor and the other with three apartments on each floor. The roof garden and the relaxation area of the apartment offer breathtaking city views.

#### Amenities Location

• Roof Garden Region: **Limassol** 

Coordinates: **34.69150801849** / **33.00842294013** 

Price: €357 000 + VAT

VAT for this property is €17,850 or €67,830. VAT usually is 19%. If it is your first purchase of property, you can have VAT reduced to 5% for the first 150sq.m. of the property.