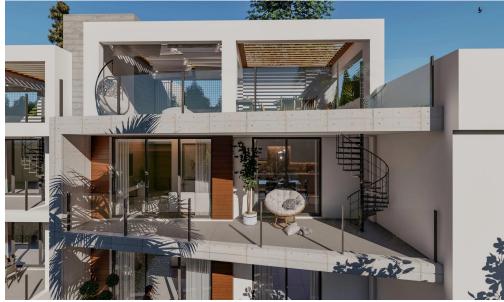

### 2 Bedroom Apartment for Sale in Limassol District

This is a uniquely designed modern style apartments project. Located in the residential area of Limassol (Polemidia District). It consists of two 4-story buildings, one with four apartments on each floor and the other with three apartments on each floor. The roof garden and the relaxation area of the apartment offer breathtaking city views.

#### Amenities Location

• Roof Garden Region: **Limassol** 

Coordinates: **34.69150801849** / **33.00842294013** 

Price: €357 000 + VAT

VAT for this property is €17,850 or €67,830. VAT usually is 19%. If it is your first purchase of property, you can have VAT reduced to 5% for the first 150sq.m. of the property.