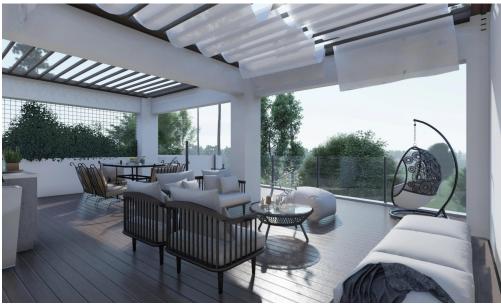

#### Amenities Location

• Roof Garden Region: **Limassol** 

Coordinates: **34.69150801849** / **33.00842294013** 

Price: €357 000 + VAT

VAT for this property is €17,850 or €67,830. VAT usually is 19%. If it is your first purchase of property, you can have VAT reduced to 5% for the first 150sq.m. of the property.