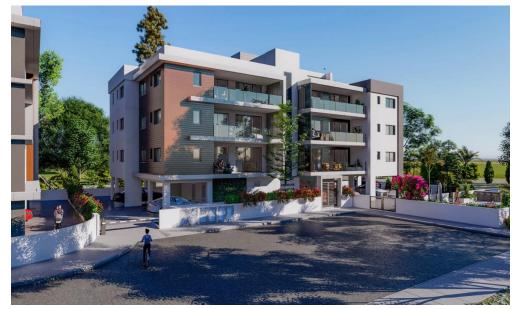

### 2 Bedroom Apartment for Sale in Limassol District

This is a uniquely designed modern style apartments project. Located in the residential area of Limassol (Polemidia District). It consists of two 4-story buildings, one with four apartments on each floor and the other with three apartments on each floor. The roof garden and the relaxation area of the apartment offer breathtaking city views.

#### Project highlights:

- ELISABETH and ANTRIANA are sister buildings that reflect each other with EU standard.
- ELISABETH Building total 9 delicate apartments, with 6 sets of 2 bedrooms and 2 bathrooms apartments and 3 sets of one-bed apartments.
- ANTRIANA Building the apartment complex contains 12 luxury apart...