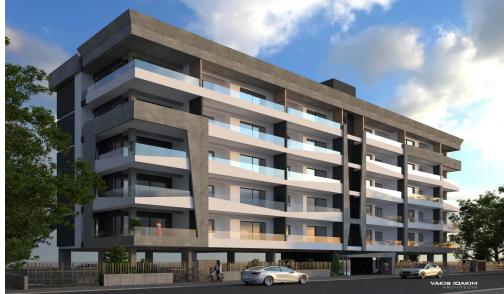

## 2 Bedroom Apartment for Sale in Limassol - Apostolos Andreas

This is a luxurious boutique residential building. Being situated at the area of Apostolos Andreas, it has great access to the city centre, it is just a five minute drive from the Alpha Mega Supermarket, Jumbo and Starbucks and it is less than a ten minute drive from the new buildings of the Cyprus University of Technology (TEPAK- VEREGGARIA), the Limassol Casino, the Limassol Marina and My Mall.

This beautifully designed project provides its owners a sense of exclusivity and security as it consists of 30 apartments (20 one-bedroom luxury apartments).

| Property Info          |     | Plot / Area Info |              | Additional info  |                  |
|------------------------|-----|------------------|--------------|------------------|------------------|
| Covered Area           | 119 |                  |              |                  |                  |
| Covered Veranda        | 23  |                  |              | Reference Number | 3245             |
| Uncovered Veranda      | 15  | Parking          | Covered, Yes | Property type    | <b>Apartment</b> |
| Floor Number           | 1   |                  |              | Bathrooms        | 2                |
| Total Number of Floors | 5   |                  |              |                  |                  |