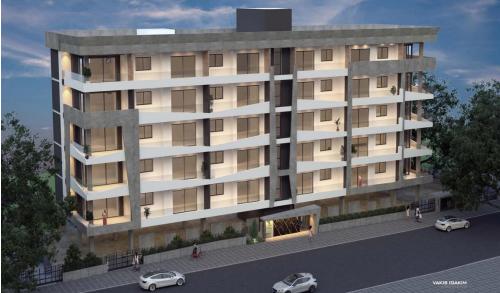

## 2 Bedroom Apartment for Sale in Limassol - Apostolos Andreas

This is a luxurious boutique residential building. Being situated at the area of Apostolos Andreas, it has great access to the city centre, it is just a five minute drive from the Alpha Mega Supermarket, Jumbo and Starbucks and it is less than a ten minute drive from the new buildings of the Cyprus University of Technology (TEPAK- VEREGGARIA), the Limassol Casino, the Limassol Marina and My Mall.

This beautifully designed project provides its owners a sense of exclusivity and security as it consists of 30 apartments (20 one-bedroom luxury apartments).

| Property Info          |     | Plot / Area Info |              | Additional info  |                  |
|------------------------|-----|------------------|--------------|------------------|------------------|
| Covered Area           | 119 |                  |              |                  |                  |
| Covered Veranda        | 23  |                  |              | Reference Number | 3245             |
| Uncovered Veranda      | 15  | Parking          | Covered, Yes | Property type    | <b>Apartment</b> |
| Floor Number           | 1   |                  |              | Bathrooms        | 2                |
| Total Number of Floors | 5   |                  |              |                  |                  |