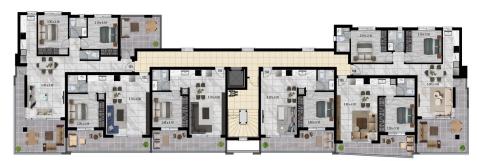

This beautifully designed project provides its owners a sense of exclusivity and security as it consists of 30 apartments (20 one-bedroom luxury apartments).

| Property Info          |     | Plot / Area Info |              | Additional info  |                  |
|------------------------|-----|------------------|--------------|------------------|------------------|
| Covered Area           | 119 |                  |              |                  |                  |
| Covered Veranda        | 23  |                  |              | Reference Number | 3245             |
| Uncovered Veranda      | 15  | Parking          | Covered, Yes | Property type    | <b>Apartment</b> |
| Floor Number           | 1   |                  |              | Bathrooms        | 2                |
| Total Number of Floors | 5   |                  |              |                  |                  |

## **Price change history**

€270 000 on Apr 8, 2025 €280 000 on Apr 11, 2025

1 ST FLOOR