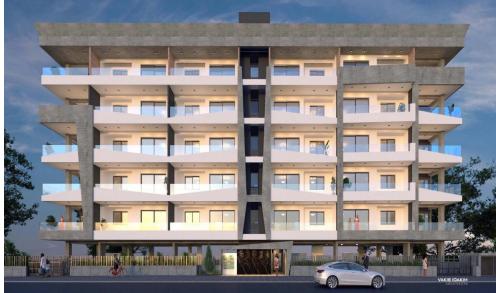

## 2 Bedroom Apartment for Sale in Limassol - Apostolos Andreas

This is a luxurious boutique residential building. Being situated at the area of Apostolos Andreas, it has great access to the city centre, it is just a five minute drive from the Alpha Mega Supermarket, Jumbo and Starbucks and it is less than a ten minute drive from the new buildings of the Cyprus University of Technology (TEPAK- VEREGGARIA), the Limassol Casino, the Limassol Marina and My Mall.

This beautifully designed project provides its owners a sense of exclusivity and security as it consists of 30 apartments (20 one-bedroom luxury apartments).

| Property Info          |     | Plot / Area Info |              | Additional info  |                  |
|------------------------|-----|------------------|--------------|------------------|------------------|
| Covered Area           | 119 |                  |              |                  |                  |
| Covered Veranda        | 23  |                  |              | Reference Number | 3245             |
| Uncovered Veranda      | 15  | Parking          | Covered, Yes | Property type    | <b>Apartment</b> |
| Floor Number           | 1   |                  |              | Bathrooms        | 2                |
| Total Number of Floors | 5   |                  |              |                  |                  |