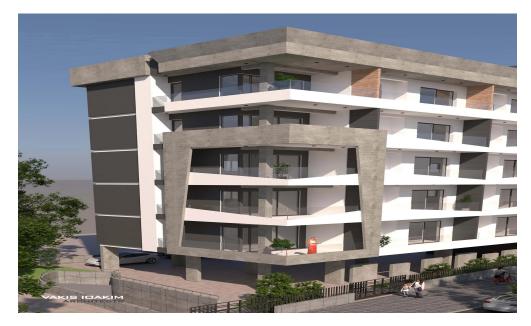

## 2 Bedroom Apartment for Sale in Limassol - Apostolos Andreas

This is a luxurious boutique residential building. Being situated at the area of Apostolos Andreas, it has great access to the city centre, it is just a five minute drive from the Alpha Mega Supermarket, Jumbo and Starbucks and it is less than a ten minute drive from the new buildings of the Cyprus University of Technology (TEPAK- VEREGGARIA), the Limassol Casino, the Limassol Marina and My Mall.

This beautifully designed project provides its owners a sense of exclusivity and security as it consists of 30 apartments (20 one-bedroom luxury apartments).

| Property Info          |     | Plot / Area Info |              | Additional info  |                  |
|------------------------|-----|------------------|--------------|------------------|------------------|
| Covered Area           | 119 |                  |              |                  |                  |
| Covered Veranda        | 23  |                  |              | Reference Number | 3245             |
| Uncovered Veranda      | 15  | Parking          | Covered, Yes | Property type    | <b>Apartment</b> |
| Floor Number           | 1   |                  |              | Bathrooms        | 2                |
| Total Number of Floors | 5   |                  |              |                  |                  |