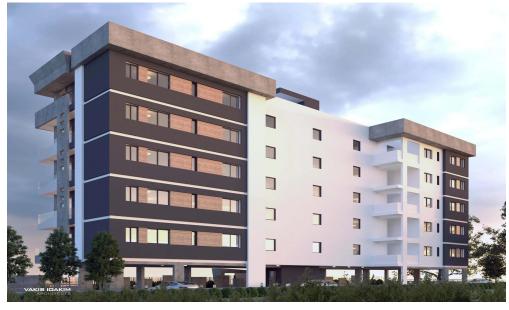

## 2 Bedroom Apartment for Sale in Limassol - Apostolos Andreas

This is a luxurious boutique residential building. Being situated at the area of Apostolos Andreas, it has great access to the city centre, it is just a five minute drive from the Alpha Mega Supermarket, Jumbo and Starbucks and it is less than a ten minute drive from the new buildings of the Cyprus University of Technology (TEPAK- VEREGGARIA), the Limassol Casino, the Limassol Marina and My Mall.

This beautifully designed project provides its owners a sense of exclusivity and security as it consists of 30 apartments (20 one-bedroom luxury apartments).

| Property Info          |     | Plot / Area Info |              | Additional info  |                  |
|------------------------|-----|------------------|--------------|------------------|------------------|
| Covered Area           | 119 |                  |              |                  |                  |
| Covered Veranda        | 23  |                  |              | Reference Number | 3245             |
| Uncovered Veranda      | 15  | Parking          | Covered, Yes | Property type    | <b>Apartment</b> |
| Floor Number           | 1   |                  |              | Bathrooms        | 2                |
| Total Number of Floors | 5   |                  |              |                  |                  |