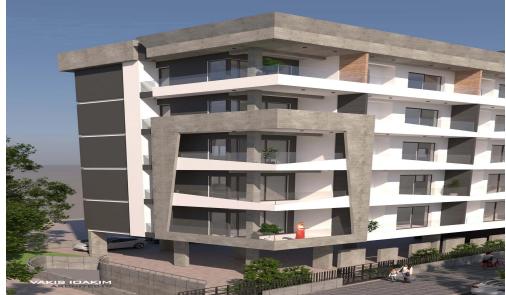

## 2 Bedroom Apartment for Sale in Limassol - Apostolos Andreas

This is a luxurious boutique residential building. Being situated at the area of Apostolos Andreas, it has great access to the city centre, it is just a five minute drive from the Alpha Mega Supermarket, Jumbo and Starbucks and it is less than a ten minute drive from the new buildings of the Cyprus University of Technology (TEPAK- VEREGGARIA), the Limassol Casino, the Limassol Marina and My Mall.

This beautifully designed project provides its owners a sense of exclusivity and security as it consists of 30 apartments (20 one-bedroom luxury apartments, 10 two-bedroom luxury apartments).

| Property Info          | erty Info Plot / Ar |         | fo           | Additional info  |                  |
|------------------------|---------------------|---------|--------------|------------------|------------------|
| Covered Area           | 102                 |         |              |                  |                  |
| Covered Veranda        | 21                  |         |              | Reference Number | 3250             |
| Uncovered Veranda      | 3                   | Parking | Covered, Yes | Property type    | <b>Apartment</b> |
| Floor Number           | 2                   |         |              | Bathrooms        | 2                |
| Total Number of Floors | 5                   |         |              |                  |                  |