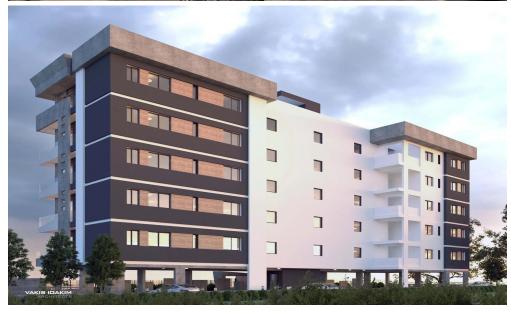

## 2 Bedroom Apartment for Sale in Limassol - Apostolos Andreas

This is a luxurious boutique residential building. Being situated at the area of Apostolos Andreas, it has great access to the city centre, it is just a five minute drive from the Alpha Mega Supermarket, Jumbo and Starbucks and it is less than a ten minute drive from the new buildings of the Cyprus University of Technology (TEPAK- VEREGGARIA), the Limassol Casino, the Limassol Marina and My Mall.

This beautifully designed project provides its owners a sense of exclusivity and security as it consists of 30 apartments (20 one-bedroom luxury apartments, 10 two-bedroom luxury apartments).

| Property Info          | erty Info Plot / Ar |         | fo           | Additional info  |                  |
|------------------------|---------------------|---------|--------------|------------------|------------------|
| Covered Area           | 102                 |         |              |                  |                  |
| Covered Veranda        | 21                  |         |              | Reference Number | 3250             |
| Uncovered Veranda      | 3                   | Parking | Covered, Yes | Property type    | <b>Apartment</b> |
| Floor Number           | 2                   |         |              | Bathrooms        | 2                |
| Total Number of Floors | 5                   |         |              |                  |                  |