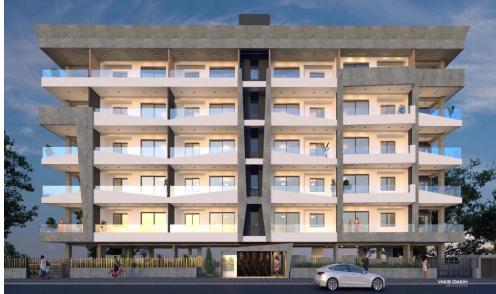

## 2 Bedroom Apartment for Sale in Limassol - Apostolos Andreas

This is a luxurious boutique residential building. Being situated at the area of Apostolos Andreas, it has great access to the city centre, it is just a five minute drive from the Alpha Mega Supermarket, Jumbo and Starbucks and it is less than a ten minute drive from the new buildings of the Cyprus University of Technology (TEPAK- VEREGGARIA), the Limassol Casino, the Limassol Marina and My Mall.

This beautifully designed project provides its owners a sense of exclusivity and security as it consists of 30 apartments (20 one-bedroom luxury apartments, 10 two-bedroom luxury apartments).

| Property Info          | erty Info Plot / Ar |         | fo           | Additional info  |                  |
|------------------------|---------------------|---------|--------------|------------------|------------------|
| Covered Area           | 102                 |         |              |                  |                  |
| Covered Veranda        | 21                  |         |              | Reference Number | 3250             |
| Uncovered Veranda      | 3                   | Parking | Covered, Yes | Property type    | <b>Apartment</b> |
| Floor Number           | 2                   |         |              | Bathrooms        | 2                |
| Total Number of Floors | 5                   |         |              |                  |                  |