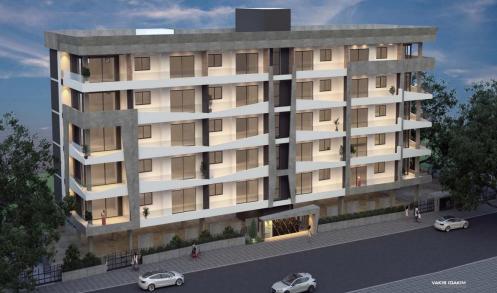

## 2 Bedroom Apartment for Sale in Limassol - Apostolos Andreas

This is a luxurious boutique residential building. Being situated at the area of Apostolos Andreas, it has great access to the city centre, it is just a five minute drive from the Alpha Mega Supermarket, Jumbo and Starbucks and it is less than a ten minute drive from the new buildings of the Cyprus University of Technology (TEPAK- VEREGGARIA), the Limassol Casino, the Limassol Marina and My Mall.

This beautifully designed project provides its owners a sense of exclusivity and security as it consists of 30 apartments (20 one-bedroom luxury apartments, 10 two-bedroom luxury apartments).

| Property Info          | erty Info Plot / Ar |         | fo           | Additional info  |                  |
|------------------------|---------------------|---------|--------------|------------------|------------------|
| Covered Area           | 102                 |         |              |                  |                  |
| Covered Veranda        | 21                  |         |              | Reference Number | 3250             |
| Uncovered Veranda      | 3                   | Parking | Covered, Yes | Property type    | <b>Apartment</b> |
| Floor Number           | 2                   |         |              | Bathrooms        | 2                |
| Total Number of Floors | 5                   |         |              |                  |                  |