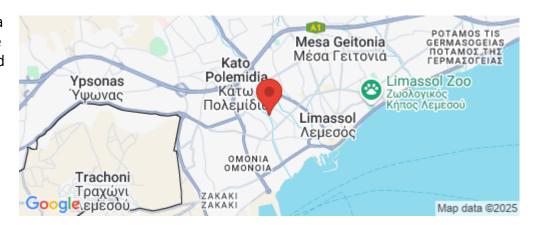

| Amenities | Location                                       |                         |
|-----------|------------------------------------------------|-------------------------|
| • Parking | Location: Limassol - Apostolos Andreas         | Region: <b>Limassol</b> |
|           | Coordinates: 34.680268596028 / 33.020154386282 |                         |