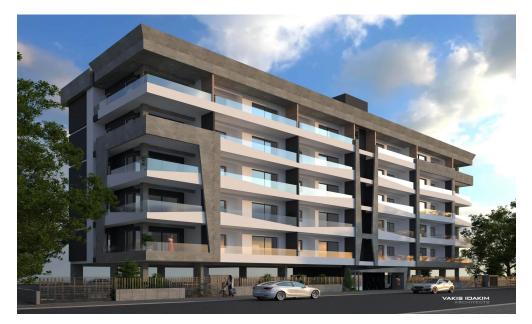

## 2 Bedroom Apartment for Sale in Limassol - Apostolos Andreas

This is a luxurious boutique residential building. Being situated at the area of Apostolos Andreas, it has great access to the city centre, it is just a five minute drive from the Alpha Mega Supermarket, Jumbo and Starbucks and it is less than a ten minute drive from the new buildings of the Cyprus University of Technology (TEPAK- VEREGGARIA), the Limassol Casino, the Limassol Marina and My Mall.

This beautifully designed project provides its owners a sense of exclusivity and security as it consists of 30 apartments (20 one-bedroom luxury apartments, 10 two-bedroom luxury apartments).

| Property Info          | erty Info Plot / Ar |         | fo           | Additional info  |                  |
|------------------------|---------------------|---------|--------------|------------------|------------------|
| Covered Area           | 102                 |         |              |                  |                  |
| Covered Veranda        | 21                  |         |              | Reference Number | 3250             |
| Uncovered Veranda      | 3                   | Parking | Covered, Yes | Property type    | <b>Apartment</b> |
| Floor Number           | 2                   |         |              | Bathrooms        | 2                |
| Total Number of Floors | 5                   |         |              |                  |                  |