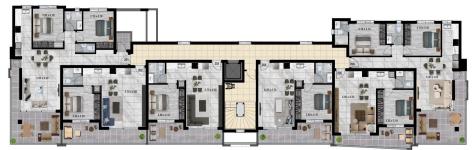

This beautifully designed project provides its owners a sense of exclusivity and security as it consists of 30 apartments (20 one-bedroom luxury apartments, 10 two-bedroom luxury apartments).

| Property Info          | erty Info Plot / Ar |         | fo           | Additional info  |                  |
|------------------------|---------------------|---------|--------------|------------------|------------------|
| Covered Area           | 102                 |         |              |                  |                  |
| Covered Veranda        | 21                  |         |              | Reference Number | 3250             |
| Uncovered Veranda      | 3                   | Parking | Covered, Yes | Property type    | <b>Apartment</b> |
| Floor Number           | 2                   |         |              | Bathrooms        | 2                |
| Total Number of Floors | 5                   |         |              |                  |                  |

## **Price change history**

€285 000 on Apr 8, 2025

2<sup>NO</sup> FLOOR