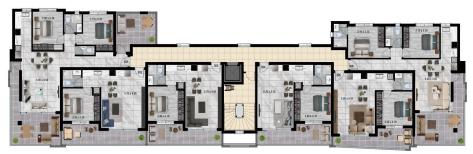

This beautifully designed project provides its owners a sense of exclusivity and security as it consists of 30 apartments (20 one-bedroom luxury apartments, 10 two-bedroom luxury apartments).

| Property Info          |     | Plot / Area Info |              | Additional info  |                  |
|------------------------|-----|------------------|--------------|------------------|------------------|
| Covered Area           | 102 |                  |              |                  |                  |
| Covered Veranda        | 21  |                  |              | Reference Number | 3253             |
| Uncovered Veranda      | 15  | Parking          | Covered, Yes | Property type    | <b>Apartment</b> |
| Floor Number           | 3   |                  |              | Bathrooms        | 2                |
| Total Number of Floors | 5   |                  |              |                  |                  |