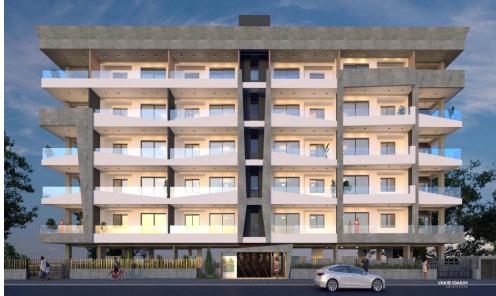

## 2 Bedroom Apartment for Sale in Limassol - Apostolos Andreas

This is a luxurious boutique residential building. Being situated at the area of Apostolos Andreas, it has great access to the city centre, it is just a five minute drive from the Alpha Mega Supermarket, Jumbo and Starbucks and it is less than a ten minute drive from the new buildings of the Cyprus University of Technology (TEPAK- VEREGGARIA), the Limassol Casino, the Limassol Marina and My Mall.

This beautifully designed project provides its owners a sense of exclusivity and security as it consists of 30 apartments (20 one-bedroom luxury apartments, 10 two-bedroom luxury apartments).

| Property Info          |     | Plot / Area Info |              | Additional info  |                  |
|------------------------|-----|------------------|--------------|------------------|------------------|
| Covered Area           | 102 |                  |              |                  |                  |
| Covered Veranda        | 21  |                  |              | Reference Number | 3253             |
| Uncovered Veranda      | 15  | Parking          | Covered, Yes | Property type    | <b>Apartment</b> |
| Floor Number           | 3   |                  |              | Bathrooms        | 2                |
| Total Number of Floors | 5   |                  |              |                  |                  |