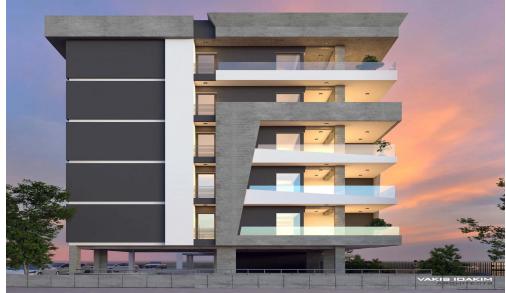

## 2 Bedroom Apartment for Sale in Limassol - Apostolos Andreas

This is a luxurious boutique residential building. Being situated at the area of Apostolos Andreas, it has great access to the city centre, it is just a five minute drive from the Alpha Mega Supermarket, Jumbo and Starbucks and it is less than a ten minute drive from the new buildings of the Cyprus University of Technology (TEPAK- VEREGGARIA), the Limassol Casino, the Limassol Marina and My Mall.

This beautifully designed project provides its owners a sense of exclusivity and security as it consists of 30 apartments (20 one-bedroom luxury apartments, 10 two-bedroom luxury apartments).

| Property Info          |     | Plot / Area Info |              | Additional info  |                  |
|------------------------|-----|------------------|--------------|------------------|------------------|
| Covered Area           | 102 |                  |              |                  |                  |
| Covered Veranda        | 21  |                  |              | Reference Number | 3253             |
| Uncovered Veranda      | 15  | Parking          | Covered, Yes | Property type    | <b>Apartment</b> |
| Floor Number           | 3   |                  |              | Bathrooms        | 2                |
| Total Number of Floors | 5   |                  |              |                  |                  |