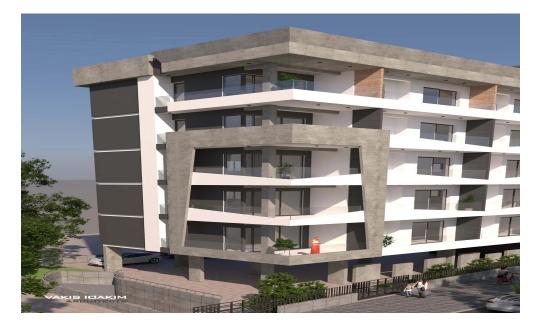

## 2 Bedroom Apartment for Sale in Limassol - Apostolos Andreas

This is a luxurious boutique residential building. Being situated at the area of Apostolos Andreas, it has great access to the city centre, it is just a five minute drive from the Alpha Mega Supermarket, Jumbo and Starbucks and it is less than a ten minute drive from the new buildings of the Cyprus University of Technology (TEPAK- VEREGGARIA), the Limassol Casino, the Limassol Marina and My Mall.

This beautifully designed project provides its owners a sense of exclusivity and security as it consists of 30 apartments (20 one-bedroom luxury apartments, 10 two-bedroom luxury apartments).

| Property Info          |     | Plot / Area Info |              | Additional info  |                  |
|------------------------|-----|------------------|--------------|------------------|------------------|
| Covered Area           | 102 |                  |              |                  |                  |
| Covered Veranda        | 21  |                  |              | Reference Number | 3253             |
| Uncovered Veranda      | 15  | Parking          | Covered, Yes | Property type    | <b>Apartment</b> |
| Floor Number           | 3   |                  |              | Bathrooms        | 2                |
| Total Number of Floors | 5   |                  |              |                  |                  |