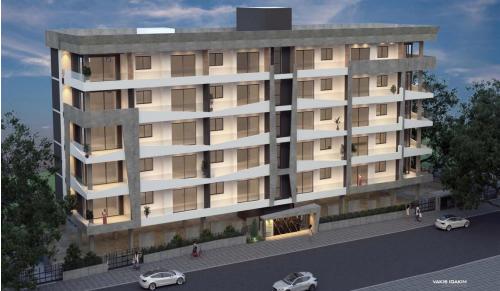

## 2 Bedroom Apartment for Sale in Limassol - Apostolos Andreas

This is a luxurious boutique residential building. Being situated at the area of Apostolos Andreas, it has great access to the city centre, it is just a five minute drive from the Alpha Mega Supermarket, Jumbo and Starbucks and it is less than a ten minute drive from the new buildings of the Cyprus University of Technology (TEPAK- VEREGGARIA), the Limassol Casino, the Limassol Marina and My Mall.

This beautifully designed project provides its owners a sense of exclusivity and security as it consists of 30 apartments (20 one-bedroom luxury apartments, 10 two-bedroom luxury apartments).

| Property Info          |     | Plot / Area Info |              | Additional info  |                  |
|------------------------|-----|------------------|--------------|------------------|------------------|
| Covered Area           | 102 |                  |              |                  |                  |
| Covered Veranda        | 21  |                  |              | Reference Number | 3253             |
| Uncovered Veranda      | 15  | Parking          | Covered, Yes | Property type    | <b>Apartment</b> |
| Floor Number           | 3   |                  |              | Bathrooms        | 2                |
| Total Number of Floors | 5   |                  |              |                  |                  |