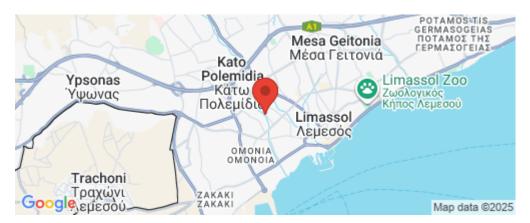

## 2 Bedroom Apartment for Sale in Limassol - Apostolos Andreas

This is a luxurious boutique residential building. Being situated at the area of Apostolos Andreas, it has great access to the city centre, it is just a five minute drive from the Alpha Mega Supermarket, Jumbo and Starbucks and it is less than a ten minute drive from the new buildings of the Cyprus University of Technology (TEPAK- VEREGGARIA), the Limassol Casino, the Limassol Marina and My Mall.

| Amenities | Location                                       |                         |
|-----------|------------------------------------------------|-------------------------|
| • Parking | Location: Limassol - Apostolos Andreas         | Region: <b>Limassol</b> |
|           | Coordinates: 34.680268596028 / 33.020154386282 |                         |