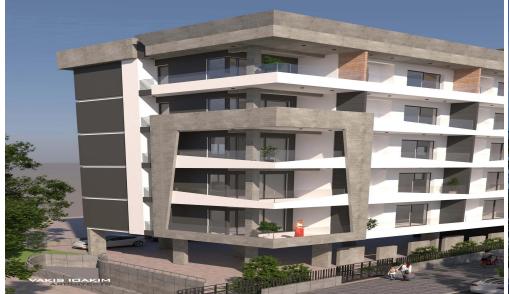

## 2 Bedroom Apartment for Sale in Limassol - Apostolos Andreas

This is a luxurious boutique residential building. Being situated at the area of Apostolos Andreas, it has great access to the city centre, it is just a five minute drive from the Alpha Mega Supermarket, Jumbo and Starbucks and it is less than a ten minute drive from the new buildings of the Cyprus University of Technology (TEPAK- VEREGGARIA), the Limassol Casino, the Limassol Marina and My Mall.

This beautifully designed project provides its owners a sense of exclusivity and security as it consists of 30 apartments (20 one-bedroom luxury apartments, 10 two-bedroom luxury apartments).

| Property Info          |     | Plot / Area Info |              | Additional info  |                  |
|------------------------|-----|------------------|--------------|------------------|------------------|
| Covered Area           | 104 |                  |              |                  |                  |
| Covered Veranda        | 23  |                  |              | Reference Number | 3255             |
| Uncovered Veranda      | 3   | Parking          | Covered, Yes | Property type    | <b>Apartment</b> |
| Floor Number           | 4   |                  |              | Bathrooms        | 2                |
| Total Number of Floors | 5   |                  |              |                  |                  |