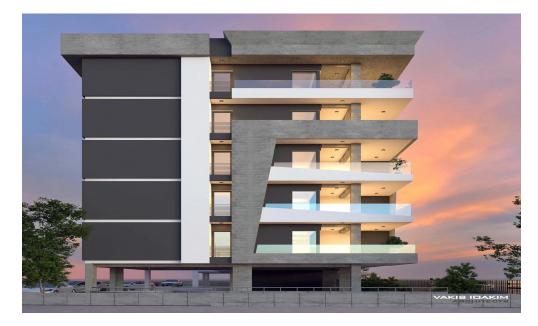

## 2 Bedroom Apartment for Sale in Limassol - Apostolos Andreas

This is a luxurious boutique residential building. Being situated at the area of Apostolos Andreas, it has great access to the city centre, it is just a five minute drive from the Alpha Mega Supermarket, Jumbo and Starbucks and it is less than a ten minute drive from the new buildings of the Cyprus University of Technology (TEPAK- VEREGGARIA), the Limassol Casino, the Limassol Marina and My Mall.

This beautifully designed project provides its owners a sense of exclusivity and security as it consists of 30 apartments (20 one-bedroom luxury apartments, 10 two-bedroom luxury apartments).

| Property Info          |     | Plot / Area Info |              | Additional info  |                  |
|------------------------|-----|------------------|--------------|------------------|------------------|
| Covered Area           | 104 |                  |              |                  |                  |
| Covered Veranda        | 23  |                  |              | Reference Number | 3255             |
| Uncovered Veranda      | 3   | Parking          | Covered, Yes | Property type    | <b>Apartment</b> |
| Floor Number           | 4   |                  |              | Bathrooms        | 2                |
| Total Number of Floors | 5   |                  |              |                  |                  |