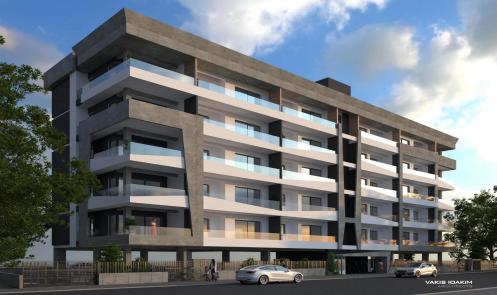

## 2 Bedroom Apartment for Sale in Limassol - Apostolos Andreas

This is a luxurious boutique residential building. Being situated at the area of Apostolos Andreas, it has great access to the city centre, it is just a five minute drive from the Alpha Mega Supermarket, Jumbo and Starbucks and it is less than a ten minute drive from the new buildings of the Cyprus University of Technology (TEPAK- VEREGGARIA), the Limassol Casino, the Limassol Marina and My Mall.

This beautifully designed project provides its owners a sense of exclusivity and security as it consists of 30 apartments (20 one-bedroom luxury apartments, 10 two-bedroom luxury apartments).

| Property Info          |     | Plot / Area Info |              | Additional info  |                  |
|------------------------|-----|------------------|--------------|------------------|------------------|
| Covered Area           | 104 |                  |              |                  |                  |
| Covered Veranda        | 23  |                  |              | Reference Number | 3255             |
| Uncovered Veranda      | 3   | Parking          | Covered, Yes | Property type    | <b>Apartment</b> |
| Floor Number           | 4   |                  |              | Bathrooms        | 2                |
| Total Number of Floors | 5   |                  |              |                  |                  |