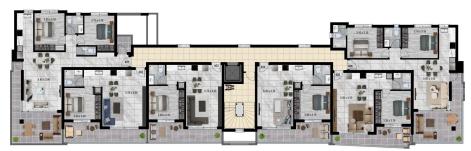

This beautifully designed project provides its owners a sense of exclusivity and security as it consists of 30 apartments (20 one-bedroom luxury apartments, 10 two-bedroom luxury apartments).

| Property Info          |     | Plot / Area Info |              | Additional info  |                  |
|------------------------|-----|------------------|--------------|------------------|------------------|
| Covered Area           | 104 |                  |              |                  |                  |
| Covered Veranda        | 23  |                  |              | Reference Number | 3255             |
| Uncovered Veranda      | 3   | Parking          | Covered, Yes | Property type    | <b>Apartment</b> |
| Floor Number           | 4   |                  |              | Bathrooms        | 2                |
| Total Number of Floors | 5   |                  |              |                  |                  |