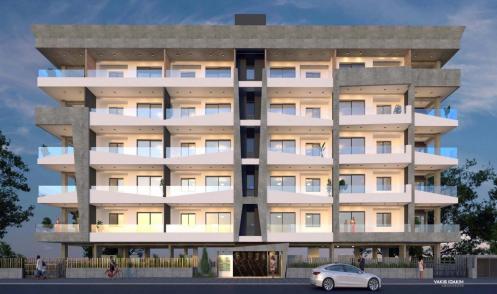

## 2 Bedroom Apartment for Sale in Limassol - Apostolos Andreas

This is a luxurious boutique residential building. Being situated at the area of Apostolos Andreas, it has great access to the city centre, it is just a five minute drive from the Alpha Mega Supermarket, Jumbo and Starbucks and it is less than a ten minute drive from the new buildings of the Cyprus University of Technology (TEPAK- VEREGGARIA), the Limassol Casino, the Limassol Marina and My Mall.

This beautifully designed project provides its owners a sense of exclusivity and security as it consists of 30 apartments (20 one-bedroom luxury apartments, 10 two-bedroom luxury apartments).

| Property Info          |     | Plot / Area Info |              | Additional info  |                  |
|------------------------|-----|------------------|--------------|------------------|------------------|
| Covered Area           | 104 |                  |              |                  |                  |
| Covered Veranda        | 23  |                  |              | Reference Number | 3255             |
| Uncovered Veranda      | 3   | Parking          | Covered, Yes | Property type    | <b>Apartment</b> |
| Floor Number           | 4   |                  |              | Bathrooms        | 2                |
| Total Number of Floors | 5   |                  |              |                  |                  |