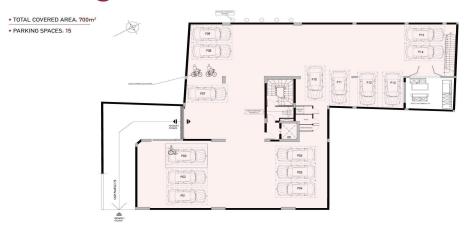

# **Underground**FLOOR

- COVERED AREA: 274m²
- COVERED BALCONY: 55m²
- COMMON AREA: 40m²
- TOTAL FLOOR AREA: 369m²

- COMMON AREA: 40m²
  TOTAL FLOOR AREA: 369m²

- COVERED AREA: 274m²
- COVERED BALCONY: 55m²
- COMMON AREA: 40m²
- TOTAL FLOOR AREA: 369m²