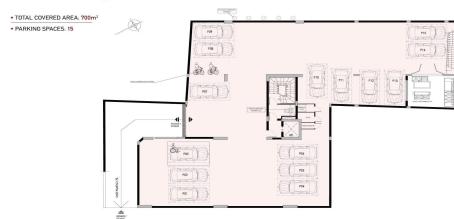

lementing the open plan configuration.



#### **KEY FEATURES:**

- Structure: reinforced concrete frame
- Elevator
- Internal Staircase
- Traffic control system
- Storeroom
- Entrance control system
- Facade HQ glass, alucobond, fair face beton



Price: €12 000 000 + VAT

VAT Excluded Title transfer fee None Price per SQM N/A Common expenses None

## **Representative: RealDeal Estates**

Registration number 1311 Email info@realdeal.cy

License number 347/E Legal name Esperia Estates (Limassol-Paphos) Limited

Phone: **+35725255505**, **+35794001333** 

## **Price change history**

€12 000 000 on Apr 8, 2025



# **Underground**FLOOR







- COVERED AREA: 274m²
- COVERED BALCONY: 55m²
- COMMON AREA: 40m²
- TOTAL FLOOR AREA: 369m²





- COMMON AREA: 40m²
  TOTAL FLOOR AREA: 369m²

















- COVERED AREA: 274m²
- COVERED BALCONY: 55m²
- COMMON AREA: 40m²
- TOTAL FLOOR AREA: 369m²