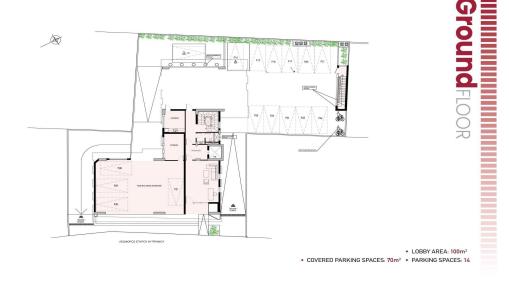

menting the open plan configuration.



#### **KEY FEATURES:**

- Structure: reinforced concrete frame
- Elevator
- Internal Staircase
- Traffic control system
- Storeroom
- Entrance control system
- Facade HQ glass, alucobond, fair face beton



Price: €12 000 000 + VAT

VAT Excluded Title transfer fee None Price per SQM N/A Common expenses None

## **Representative: RealDeal Estates**

Registration number 1311 Email info@realdeal.cy

License number 347/E Legal name Esperia Estates (Limassol-Paphos) Limited

Phone: **+35725255505**, **+35794001333** 

## **Price change history**

€12 000 000 on Apr 8, 2025



# **Underground**FLOOR







- COVERED AREA: 274m²
- COVERED BALCONY: 55m²
- COMMON AREA: 40m²
- TOTAL FLOOR AREA: 369m²





- COMMON AREA: 40m²
  TOTAL FLOOR AREA: 369m²

















- COVERED AREA: 274m²
- COVERED BALCONY: 55m²
- COMMON AREA: 40m²
- TOTAL FLOOR AREA: 369m²