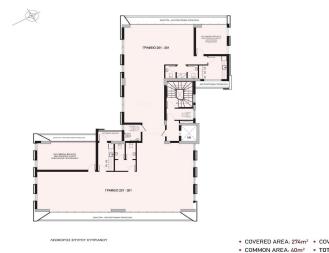

# **Underground**FLOOR

- COVERED AREA: 274m²
- COVERED BALCONY: 55m²
- COMMON AREA: 40m²
- TOTAL FLOOR AREA: 369m²

- COMMON AREA: 40m²
  TOTAL FLOOR AREA: 369m²

- COVERED AREA: 274m²
- COVERED BALCONY: 55m²
- COMMON AREA: 40m²
- TOTAL FLOOR AREA: 369m²