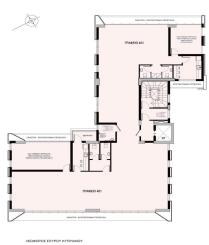

# **Underground**FLOOR

- COVERED AREA: 274m²
- COVERED BALCONY: 55m²
- COMMON AREA: 40m²
- TOTAL FLOOR AREA: 369m²

- COMMON AREA: 40m²
  TOTAL FLOOR AREA: 369m²

- COVERED AREA: 274m²
- COVERED BALCONY: 55m²
- COMMON AREA: 40m²
- TOTAL FLOOR AREA: 369m²