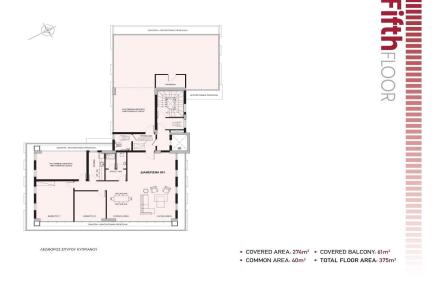

# **Underground**FLOOR

- COVERED AREA: 274m²
- COVERED BALCONY: 55m²
- COMMON AREA: 40m²
- TOTAL FLOOR AREA: 369m²

- COMMON AREA: 40m²
  TOTAL FLOOR AREA: 369m²

- COVERED AREA: 274m²
- COVERED BALCONY: 55m²
- COMMON AREA: 40m²
- TOTAL FLOOR AREA: 369m²