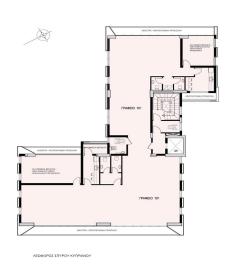

windows provide astonishing city and mountain views, complementing the open plan configuration.



#### **KEY FEATURES:**

- Structure: reinforced concrete frame
- Elevator
- Internal Staircase
- Traffic control system
- Storeroom
- Entrance control system
- Facade HQ glass, alucobond, fair face beton



Price: €12 000 000 + VAT

VAT Excluded Title transfer fee None Price per SQM N/A Common expenses None

## **Representative: RealDeal Estates**

Registration number 1311 Email info@realdeal.cy

License number 347/E Legal name Esperia Estates (Limassol-Paphos) Limited

Phone: **+35725255505**, **+35794001333** 

## **Price change history**

€12 000 000 on Apr 8, 2025



# **Underground**FLOOR







- COVERED AREA: 274m²
- COVERED BALCONY: 55m²
- COMMON AREA: 40m²
- TOTAL FLOOR AREA: 369m²





- COMMON AREA: 40m²
  TOTAL FLOOR AREA: 369m²

















- COVERED AREA: 274m²
- COVERED BALCONY: 55m²
- COMMON AREA: 40m²
- TOTAL FLOOR AREA: 369m²