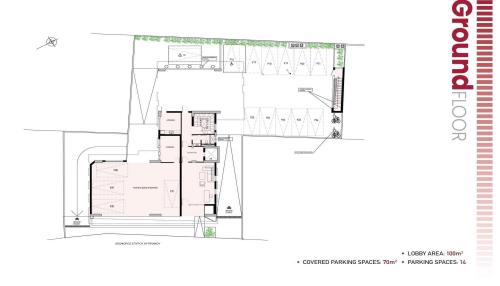

vel of quality any high calibre business deserves and expects. Furthermore, the floor to ceiling windows provide astonishing city and mountain views, complementing the open plan configuration.



#### **KEY FEATURES:**

- Structure: reinforced concrete frame
- Elevator
- Internal Staircase
- Traffic control system
- Storeroom
- Entrance control system
- Facade HQ glass, alucobond, fair face beton



Price: €12 000 000 + VAT

VAT Excluded Title transfer fee None Price per SQM N/A Common expenses None

## **Representative: RealDeal Estates**

Registration number 1311 Email info@realdeal.cy

License number 347/E Legal name Esperia Estates (Limassol-Paphos) Limited

Phone: **+35725255505**, **+35794001333** 

## **Price change history**

€12 000 000 on Apr 8, 2025



# **Underground**FLOOR







- COVERED AREA: 274m²
- COVERED BALCONY: 55m²
- COMMON AREA: 40m²
- TOTAL FLOOR AREA: 369m²





- COMMON AREA: 40m²
  TOTAL FLOOR AREA: 369m²

















- COVERED AREA: 274m²
- COVERED BALCONY: 55m²
- COMMON AREA: 40m²
- TOTAL FLOOR AREA: 369m²