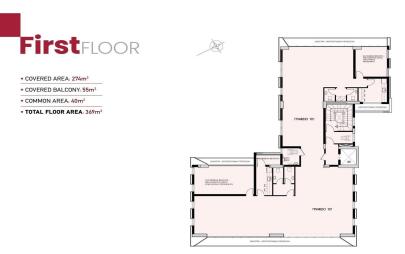

# **Underground**FLOOR

- COVERED AREA: 274m²
- COVERED BALCONY: 55m²
- COMMON AREA: 40m²
- TOTAL FLOOR AREA: 369m²

- COMMON AREA: 40m²
  TOTAL FLOOR AREA: 369m²

- COVERED AREA: 274m²
- COVERED BALCONY: 55m²
- COMMON AREA: 40m²
- TOTAL FLOOR AREA: 369m²