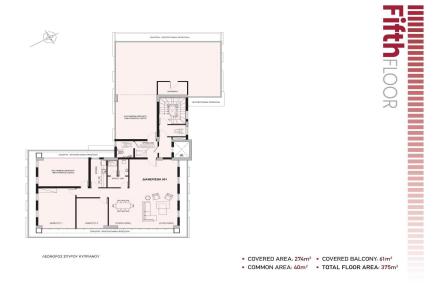

complementing the open plan configuration.



#### **KEY FEATURES:**

- Structure: reinforced concrete frame
- Elevator
- Internal Staircase
- Traffic control system
- Storeroom
- Entrance control system
- Facade HQ glass, alucobond, fair face beton



Price: €12 000 000 + VAT

VAT Excluded Title transfer fee None Price per SQM N/A Common expenses None

## **Representative: RealDeal Estates**

Registration number 1311 Email info@realdeal.cy

License number 347/E Legal name Esperia Estates (Limassol-Paphos) Limited

Phone: **+35725255505**, **+35794001333** 

## **Price change history**

€12 000 000 on Apr 8, 2025



# **Underground**FLOOR







- COVERED AREA: 274m²
- COVERED BALCONY: 55m²
- COMMON AREA: 40m²
- TOTAL FLOOR AREA: 369m²





- COMMON AREA: 40m²
  TOTAL FLOOR AREA: 369m²

















- COVERED AREA: 274m²
- COVERED BALCONY: 55m²
- COMMON AREA: 40m²
- TOTAL FLOOR AREA: 369m²