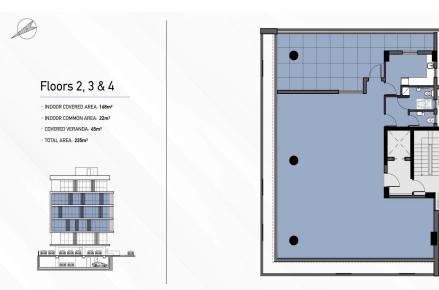

CEILINGS – Lobby, offices, Foyer: Wood ceiling and gypsum plasterboard ceiling, height from finished floor (raised floor) to suspended ceiling is approx. 2,90m.

TRAFFIC CONTROL SYSTEM &#8211...

| Property Info                               |   | Plot / Area Ir | nfo | Additional info                   |                           |
|---------------------------------------------|---|----------------|-----|-----------------------------------|---------------------------|
| Total Number of Floors<br>Energy Efficiency | 5 | Plot area      | 560 | Reference Number<br>Property type | 3283<br>Building          |
| Lifergy Efficiency                          | A |                |     | Condition                         | <b>Under Construction</b> |