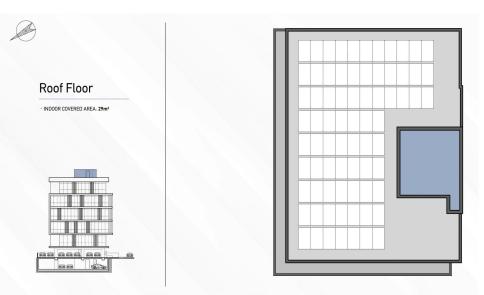

CEILINGS – Lobby, offices, Foyer: Wood ceiling and gypsum plasterboard ceiling, height from finished floor (raised floor) to suspended ceiling is approx. 2,90m.

TRAFFIC CONTROL SYSTEM &#8211...

| Property Info                               |   | Plot / Area Ir | nfo | Additional info                   |                           |
|---------------------------------------------|---|----------------|-----|-----------------------------------|---------------------------|
| Total Number of Floors<br>Energy Efficiency | 5 | Plot area      | 560 | Reference Number<br>Property type | 3283<br>Building          |
| Lifergy Efficiency                          | A |                |     | Condition                         | <b>Under Construction</b> |