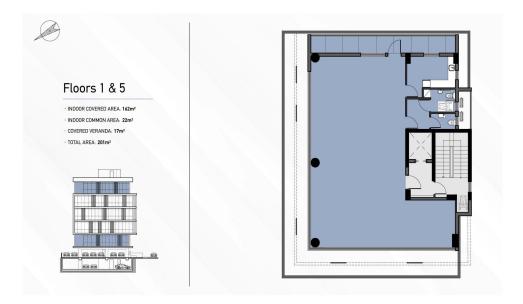

CEILINGS – Lobby, offices, Foyer: Wood ceiling and gypsum plasterboard ceiling, height from finished floor (raised floor) to suspended ceiling is approx. 2,90m.

TRAFFIC CONTROL SYSTEM &#8211...

| Property Info                               |   | Plot / Area Ir | nfo | Additional info                   |                           |
|---------------------------------------------|---|----------------|-----|-----------------------------------|---------------------------|
| Total Number of Floors<br>Energy Efficiency | 5 | Plot area      | 560 | Reference Number<br>Property type | 3283<br>Building          |
| Lifergy Efficiency                          | A |                |     | Condition                         | <b>Under Construction</b> |