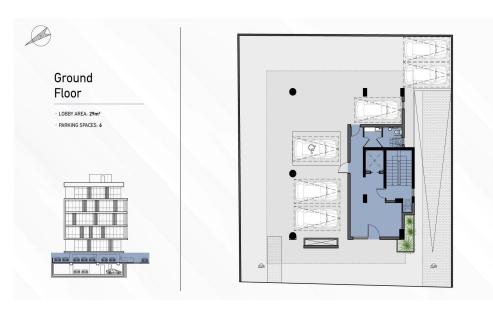

CEILINGS – Lobby, offices, Foyer: Wood ceiling and gypsum plasterboard ceiling, height from finished floor (raised floor) to suspended ceiling is approx. 2,90m.

TRAFFIC CONTROL SYSTEM &#8211...

| Property Info                               |   | Plot / Area Ir | nfo | Additional info                   |                           |
|---------------------------------------------|---|----------------|-----|-----------------------------------|---------------------------|
| Total Number of Floors<br>Energy Efficiency | 5 | Plot area      | 560 | Reference Number<br>Property type | 3283<br>Building          |
| Lifergy Efficiency                          | A |                |     | Condition                         | <b>Under Construction</b> |