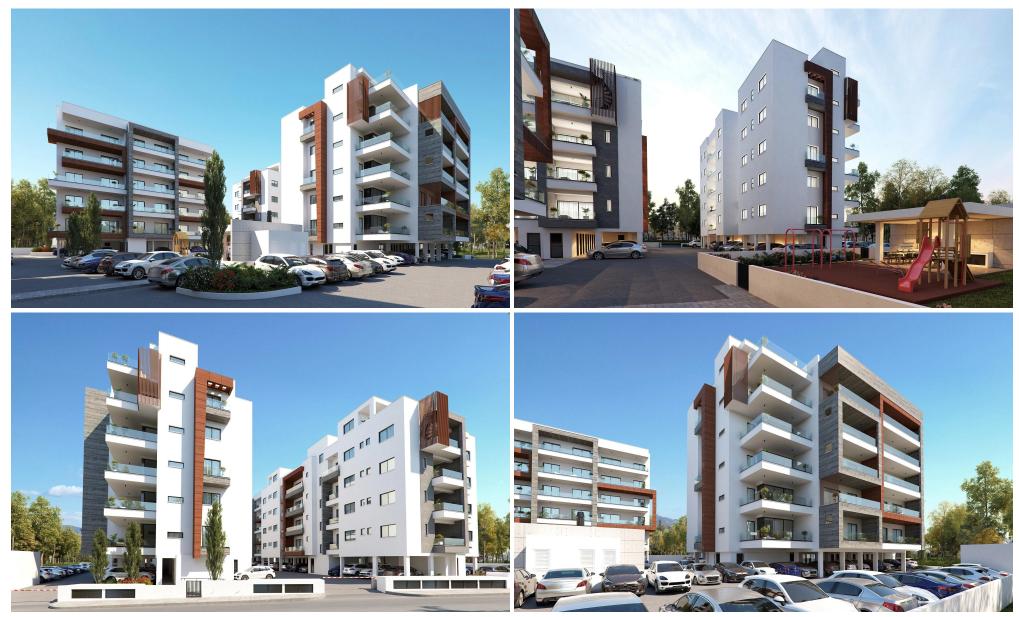

Spanning an area of 10,000 m<sup>2</sup>, the development features five apartment buildings within a secure, guarded complex. The site includes recreational areas for both work and leisure, such as children's playgrounds and barbecue stations.

The architectural design and modern facades seamlessly integrate with the dynamic city environment. The light-colored exteriors, sea views, and the visual lightness of glass balustrades, along with meticulously planned public spaces, cont...