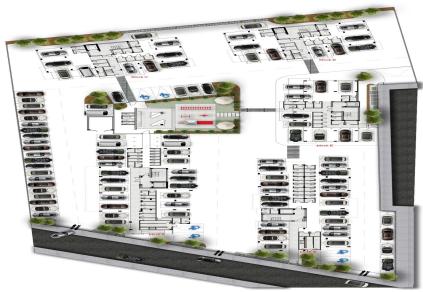

Spanning an area of 10,000 m<sup>2</sup>, the development features five apartment buildings within a secure, guarded complex. The site includes recreational areas for both work and leisure, such as children's playgrounds and barbecue stations.

| Property Info                                                            |          |    | Plot / Area Info        | Plot / Area Info |                  | Additional info |  |
|--------------------------------------------------------------------------|----------|----|-------------------------|------------------|------------------|-----------------|--|
| Covered Veranda                                                          |          | 20 |                         |                  |                  |                 |  |
| Uncovered Veranda                                                        |          | 4  |                         |                  | Reference Number | 3289            |  |
| Floor Number                                                             |          | 1  | Parking                 | Covered, Yes     | Property type    | Apartment       |  |
| Total Number of Floors                                                   |          | 5  |                         |                  | Bathrooms        | 2               |  |
| Energy Efficiency                                                        |          | Α  |                         |                  |                  |                 |  |
| Amenities                                                                | Location |    |                         |                  |                  |                 |  |
| Parking Location: Ypsonas Coordinates: 34.689509912443 / 32.971949718195 |          |    | Region: <b>Limassol</b> |                  |                  |                 |  |