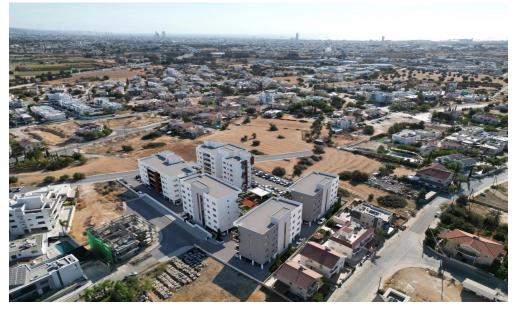

Spanning an area of 10,000 m<sup>2</sup>, the development features five apartment buildings within a secure, guarded complex. The site includes recreational areas for both work and leisure, such as children's playgrounds and barbecue stations.